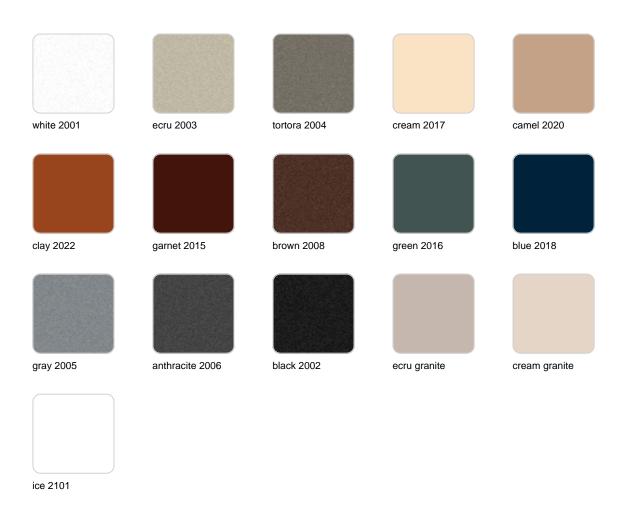

## **Finishes**

### finishes

### BASIC Ref. 56002

Matt Polyethylene

LACQUERED Ref. 56002F

Lacquered Polyethylene