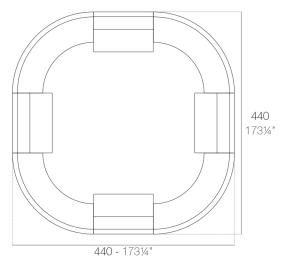

## **Combinations**

2 x 56001 180 Barra - 180 Counter 4 x 56002 Barra curva - Curved counter

**4 x 56023** 120 Barra - 120 Counter **4 x 56002** Barra curva - Curved counter

4 x 56002 Barra curva - Curved counter

2 x 56023 120 Barra - 120 Counter 4 x 56002 Barra curva - Curved counter

**4 x 56001** 180 Barra - 180 Counter **4 x 56002** Barra curva - Curved counter