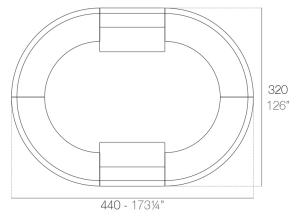

## **Combinations**

2 x 56001 180 Barra - 180 Counter 4 x 56002 Barra curva - Curved counter

**4 x 56023** 120 Barra - 120 Counter **4 x 56002** Barra curva - Curved counter

4 x 56002 Barra curva - Curved counter

2 x 56023 120 Barra - 120 Counter 4 x 56002 Barra curva - Curved counter

**4 x 56001** 180 Barra - 180 Counter **4 x 56002** Barra curva - Curved counter