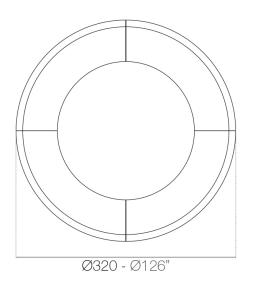

## **Combinations**

2 x 56001 180 Barra - 180 Counter 4 x 56002 Barra curva - Curved counter

**4 x 56023** 120 Barra - 120 Counter **4 x 56002** Barra curva - Curved counter

4 x 56002 Barra curva - Curved counter

2 x 56023 120 Barra - 120 Counter 4 x 56002 Barra curva - Curved counter

**4 x 56001** 180 Barra - 180 Counter **4 x 56002** Barra curva - Curved counter