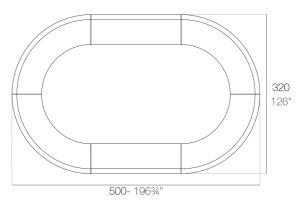

## **Combinations**

2 x 56001 180 Barra - 180 Counter 4 x 56002 Barra curva - Curved counter

**4 x 56023** 120 Barra - 120 Counter **4 x 56002** Barra curva - Curved counter

4 x 56002 Barra curva - Curved counter

2 x 56023 120 Barra - 120 Counter 4 x 56002 Barra curva - Curved counter

**4 x 56001** 180 Barra - 180 Counter **4 x 56002** Barra curva - Curved counter