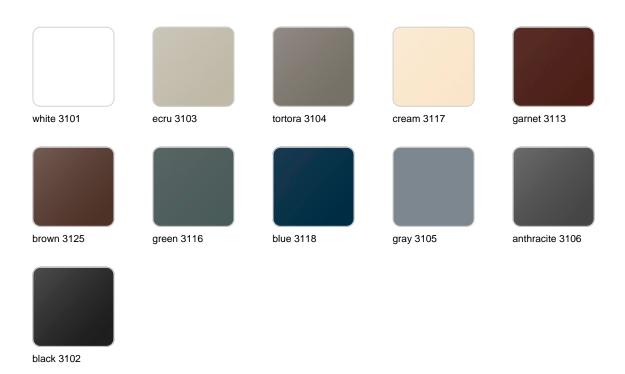

## **Finishes**

### finishes

### BASIC Ref. 56002

Matt Polyethylene

LACQUERED Ref. 56002F

Lacquered Polyethylene