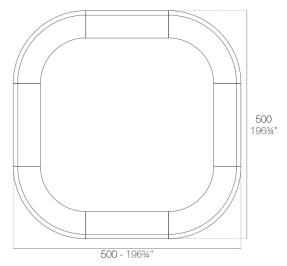

## **Combinations**

2 x 56001 180 Barra - 180 Counter 4 x 56002 Barra curva - Curved counter

**4 x 56023** 120 Barra - 120 Counter **4 x 56002** Barra curva - Curved counter

4 x 56002 Barra curva - Curved counter

2 x 56023 120 Barra - 120 Counter 4 x 56002 Barra curva - Curved counter

**4 x 56001** 180 Barra - 180 Counter **4 x 56002** Barra curva - Curved counter