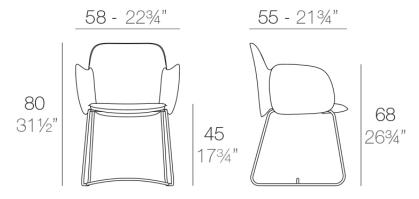

Products / Chairs / Pezzettina Armchair

## Pezzettina armchair

by Archirivolto Design

Pezzettina <u>modern outdoor furniture</u> collection is designed by <u>Archirivolto Design</u> for <u>Vondom</u>. The collection takes inspiration from nature and translates it into a unique and original product with fluid and expressive forms.



#### Info

#### Description

Made of polyethylene resin by rotational moulding. The legs are made in stainless Steel with power coated in colour to match the seat. Item suitable for indoor and outdoor use. Available in different finishes.

Weight: 10.86 Kg



PEZZETTINA Silla con brazos PEZZETTINA Armchair

### **Finishes**

#### finishes

#### BASIC Ref. 56005



Matt Polyethylene

LACQUERED Ref. 56005F



Lacquered Polyethylene

## **Ambients**