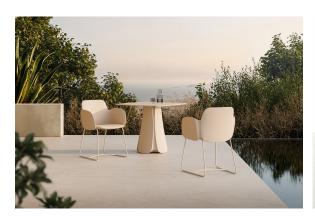

Products / Chairs / Pezzettina Armchair

## Pezzettina armchair

by Archirivolto Design

Pezzettina <u>modern outdoor furniture</u> collection is designed by <u>Archirivolto Design</u> for <u>Vondom</u>. The collection takes inspiration from nature and translates it into a unique and original product with fluid and expressive forms.



#### Info

#### Description

Made of polyethylene resin by rotational moulding. The legs are made in stainless Steel with power coated in colour to match the seat. Item suitable for indoor and outdoor use. Available in different finishes.

Weight: 10.86 Kg



PEZZETTINA Silla con brazos PEZZETTINA Armchair

### **Finishes**

#### finishes

#### BASIC Ref. 56005



Matt Polyethylene

LACQUERED Ref. 56005F



Lacquered Polyethylene

## **Ambients**