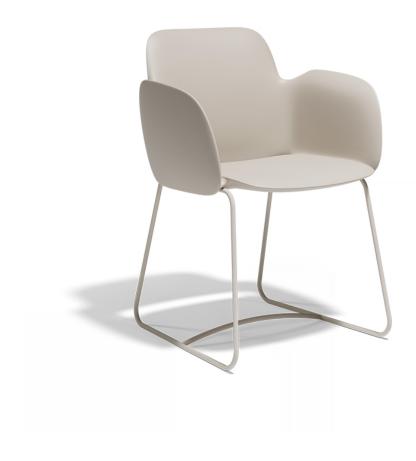

## Pezzettina armchair

by Archirivolto Design

Pezzettina <u>modern outdoor furniture</u> collection is designed by <u>Archirivolto Design</u> for <u>Vondom</u>. The collection takes inspiration from nature and translates it into a unique and original product with fluid and expressive forms.

#### Description

Made of polyethylene resin by rotational moulding. The legs are made in stainless Steel with power coated in colour to match the seat. Item suitable for indoor and outdoor use. Available in different finishes.