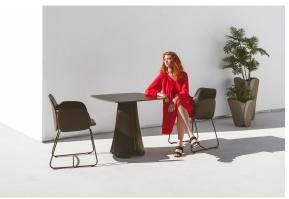

Products / Chairs / Pezzettina Armchair

## Pezzettina armchair

by Archirivolto Design

Pezzettina <u>modern outdoor furniture</u> collection is designed by <u>Archirivolto Design</u> for <u>Vondom</u>. The collection takes inspiration from nature and translates it into a unique and original product with fluid and expressive forms.



#### Info

#### Description

Made of polyethylene resin by rotational moulding. The legs are made in stainless Steel with power coated in colour to match the seat. Item suitable for indoor and outdoor use. Available in different finishes.

Weight: 10.86 Kg



PEZZETTINA Silla con brazos PEZZETTINA Armchair

### **Finishes**

#### finishes

#### BASIC Ref. 56005



Matt Polyethylene

LACQUERED Ref. 56005F



Lacquered Polyethylene

## **Ambients**