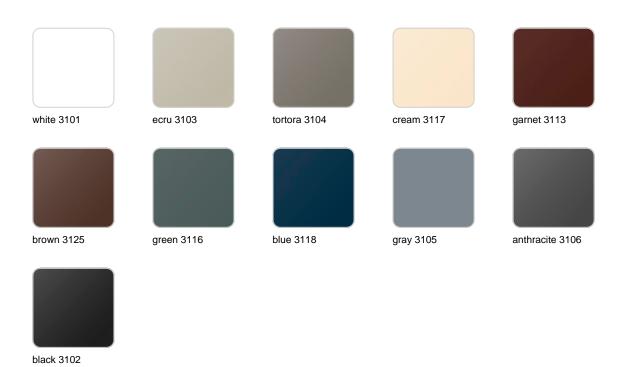

### **Finishes**

#### finishes

#### BASIC Ref. 56005

Matt Polyethylene

LACQUERED Ref. 56005F

Lacquered Polyethylene