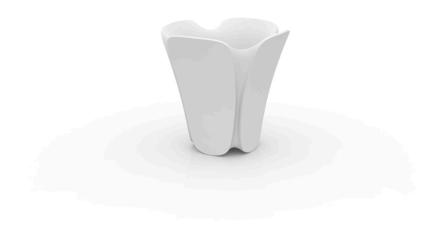

# Pezzettina planter 65x65x65

by Archirivolto Design

Pezzettina <u>modern outdoor furniture</u> collection is designed by <u>Archirivolto Design</u> for <u>Vondom</u>. The collection takes inspiration from nature and translates it into a unique and original product with fluid and expressive forms.

### Description

Pot made of polyethylene resin by rotational moulding. 100% Recyclable. Item suitable for indoor and outdoor use. Available in different finishes.

Weight: 8.03 Kg