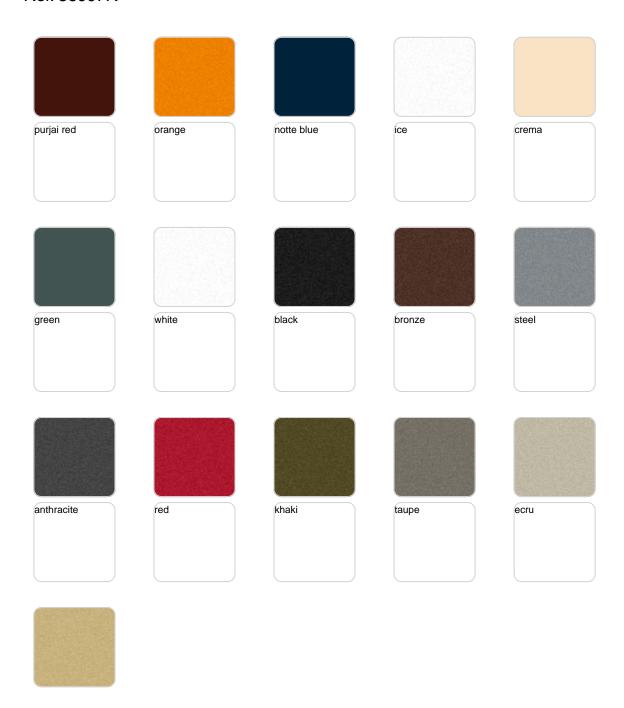

Products / Planters / Pezzettina Planter 65x65x65

# Pezzettina planter 65x65x65

by Archirivolto Design

Pezzettina <u>modern outdoor furniture</u> collection is designed by <u>Archirivolto Design</u> for <u>Vondom</u>. The collection takes inspiration from nature and translates it into a unique and original product with fluid and expressive forms.



## **VOUDOM**

### Info

### Description

Pot made of polyethylene resin by rotational moulding. 100% Recyclable. Item suitable for indoor and outdoor use. Available in different finishes.

Weight: 8.03 Kg



# **VOUDOM**

## **Finishes**

### finishes

#### BASIC Ref. 56007A







Matt Polyethylene

#### SELF-WATERING Ref. 56007R







Self-watering system included in all planters except those with basic finish

#### LACQUERED Ref. 56007F







Lacquered Polyethylene

## lighting

WHITE LED Ref. 56007W



White internally lit unit with LED technology. Available only in matte ice white finish.

RGBW LED Ref. 56007L



Unit with internal lighting with RGBW LED technology and remote control unit for switching colors. Available only in matte ice white finish. Remote control included.



RGBW LED DMX Ref. 56007D



Unit with internal lighting with RGBW LED technology and remote control unit for switching colors. Also controlLED by DMX-1024 (wireless), enabling communication between one or more products simultaneously via the DMX transmitter (not included). There are two options to choose from: Professional XLR DMX and