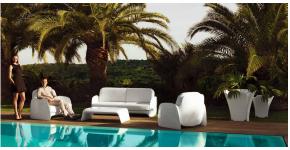

e DMX transmitter (not included). There are two options to choose from: Professional XLR DMX and Home WIFI DMX. (Remote control included). Optional battery

RGBW LED BATTERY Ref. 56007Y



Unit with internal lighting with battery-powered RGBW LED technology. Includes charger and remote control for switching colors and charger. Available only in matte ice white finish.

RGBW LED DMX BATTERY Ref. 56007DY





Unit with internal lighting with RGBW LED technology and remote control unit for switching colors. Also controlLED by DMX-1024 (wireless), enabling communication between one or more products simultaneously via the DMX transmitter (not included). There are two options to choose from: Professional XLR DMX and Home WIFI DMX. (Remote control included).

# **VOUDOM**

## **Ambients**