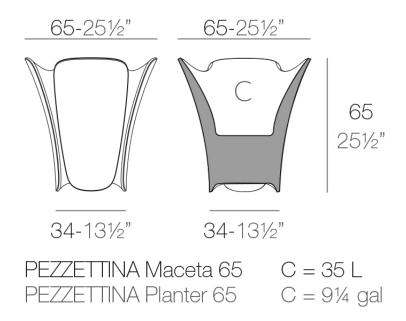

Products / Planters / Pezzettina Planter 65x65x65

### Description

Pot made of polyethylene resin by rotational moulding. 100% Recyclable. Item suitable for indoor and outdoor use. Available in different finishes.

Weight: 8.03 Kg