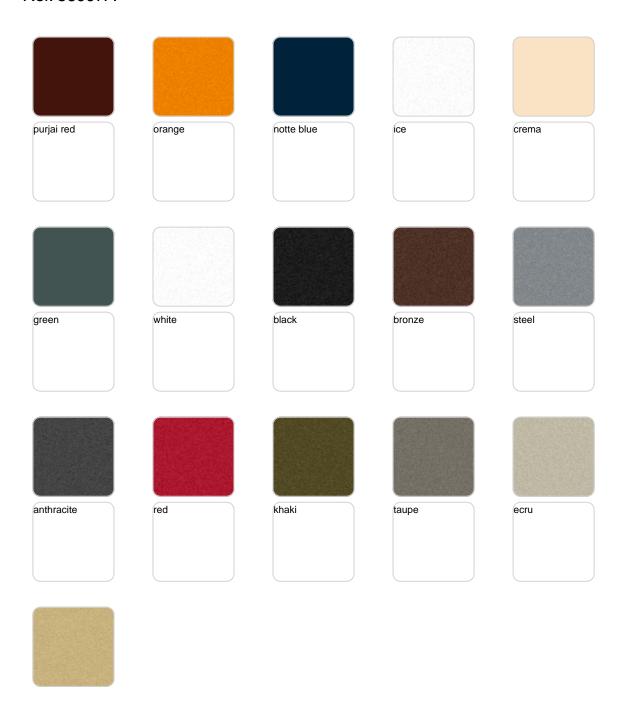

Products / Planters / Pezzettina Planter 65x65x65

# Pezzettina planter 65x65x65

by Archirivolto Design

Pezzettina <u>modern outdoor furniture</u> collection is designed by <u>Archirivolto Design</u> for <u>Vondom</u>. The collection takes inspiration from nature and translates it into a unique and original product with fluid and expressive forms.



## **VOUDOM**

### Info

### Description

Pot made of polyethylene resin by rotational moulding. 100% Recyclable. Item suitable for indoor and outdoor use. Available in different finishes.

Weight: 8.03 Kg



# **VOUDOM**

## **Finishes**

### finishes

#### BASIC Ref. 56007A







Matt Polyethylene

#### SELF-WATERING Ref. 56007R







Self-watering system included in all planters except those with basic finish

#### LACQUERED Ref. 56007F







Lacquered Polyethylene

## lighting

WHITE LED Ref. 56007W



White internally lit unit with LED technology. Available only in matte ice white finish.

RGBW LED Ref. 56007L



Unit with internal lighting with RGBW LED technology and remote control unit for switching colors. Available only in matte ice white finish. Remote control included.



RGBW LED DMX Ref. 56007D



Unit with internal lighting with RGBW LED technology and remote control unit for switching colors. Also controlLED by DMX-1024 (wireless), enabling communication between one or more products simultaneously via the DMX transmitter (not included). There