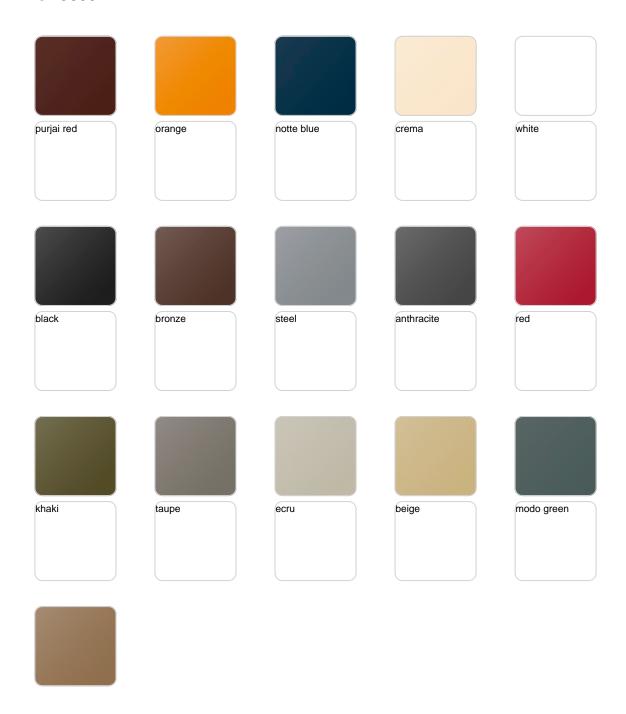

oducts / Planters / Pezzettina Planter 65x65x65

# Pezzettina planter 65x65x65

by Archirivolto Design

Pezzettina <u>modern outdoor furniture</u> collection is designed by <u>Archirivolto Design</u> for <u>Vondom</u>. The collection takes inspiration from nature and translates it into a unique and original product with fluid and expressive forms.



## **VOUDOM**

### Info

### Description

Pot made of polyethylene resin by rotational moulding. 100% Recyclable. Item suitable for indoor and outdoor use. Available in different finishes.

Weight: 8.03 Kg



# **VOUDOM**

## **Finishes**

### finishes

#### BASIC Ref. 56007A







Matt Polyethylene

#### SELF-WATERING Ref. 56007R







Self-watering system included in all planters except those with basic finish

#### LACQUERED Ref. 56007F







Lacquered Polyethylene

## lighting

WHITE LED Ref. 56007W



White internally lit unit with LED technology. Available only in matte ice white finish.

RGBW LED Ref. 56007L



Unit with internal lighting with RGBW LED technology and remote control unit for switching colors. Available only in matte ice white finish. Remote control included.



RGBW LED DMX Ref. 56007D



Unit with internal lighting with RGBW LED technology and remote control unit for switching colors. Also controlLED by DMX-1024 (wireless), enabling communication between one or more products simultaneously via the DMX transmitter (not included). There are two options to choose from: Professional XLR DMX and Home WIFI DMX. (Remote control included). Optional battery

RGBW LED BATTERY Ref. 56007Y



Unit with internal l