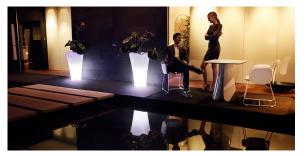

## lighting

WHITE LED Ref. 56007W

White internally lit unit with LED technology. Available only in matte ice white finish.

RGBW LED Ref. 56007L

Unit with internal lighting with RGBW LED technology and remote control unit for switching colors. Available only in matte ice white finish. Remote control included.

## **Ambients**