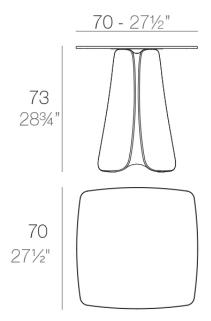

## Info

## Description

Made of polyethylene resin by rotational moulding.100% Recyclable. Item suitable for indoor and outdoor use. Available in different finishes.

Weight: 30.4 Kg

PEZZETTINA Mesa 70x70
PEZZETTINA Dinning Table 27½"x27½"