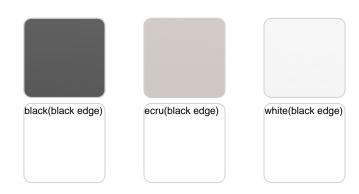

two options to choose from: Professional XLR DMX and Home WIFI DMX. (Remote control included). Optional battery

RGBW LED BATTERY Ref. 56012Y



Unit with internal lighting with battery-powered RGBW LED technology. Includes charger and remote control for switching colors and charger. Available only in matte ice white finish.

RGBW LED DMX BATTERY Ref. 56012DY





Unit with internal lighting with RGBW LED technology and remote control unit for switching colors. Also controlLED by DMX-1024 (wireless), enabling communication between one or more products simultaneously via the DMX transmitter (not included). There are two options to choose from: Professional XLR DMX and Home WIFI DMX. (Remote control included).

### tabletops

Solid Core Ref. VVAR00942



# **VOUDOM**



HPL Ref. VVAR00942



HPL black edge

#### Solid Core wood Ref. VVAR00942



# **VOUDOM**

## **Ambients**