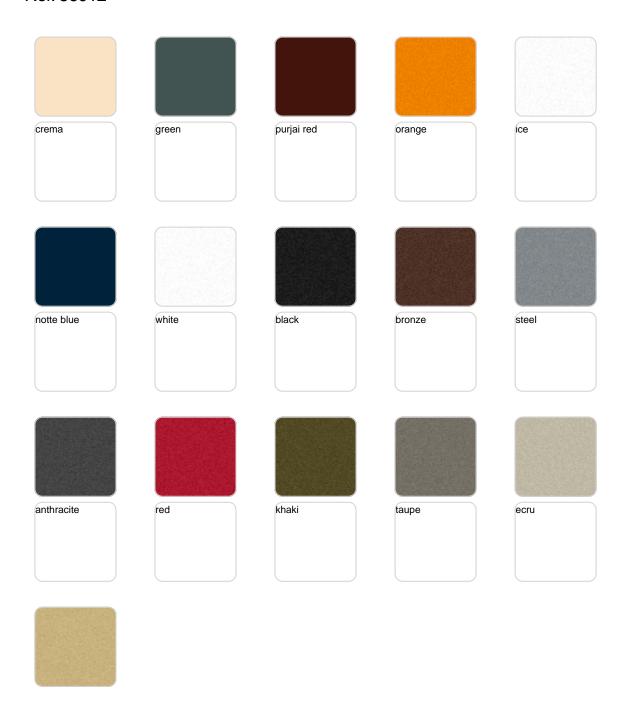

Products / Dining Tables / Pezzetina Table 70x70x73

# Pezzetina table 70x70x73

by Archirivolto Design

Pezzettina <u>modern outdoor furniture</u> collection is designed by <u>Archirivolto Design</u> for <u>Vondom</u>. The collection takes inspiration from nature and translates it into a unique and original product with fluid and expressive forms.





## Info

## Description

Made of polyethylene resin by rotational moulding.100% Recyclable. Item suitable for indoor and outdoor use. Available in different finishes.

Weight: 30.4 Kg



PEZZETTINA Mesa 70x70
PEZZETTINA Dinning Table 27½"x27½"

# **VOUDOM**

## **Finishes**

### finishes

#### BASIC Ref. 56012







Matt Polyethylene

#### LACQUERED Ref. 56012F







Lacquered Polyethylene

## lighting

WHITE LED Ref. 56012W



White internally lit unit with LED technology. Available only in matte ice white finish.

RGBW LED Ref. 56012L



Unit with internal lighting with RGBW LED technology and remote control unit for switching colors. Available only in matte ice white finish. Remote control included.



RGBW LED DMX Ref. 56012D



Unit with internal lighting with RGBW LED technology and remote control unit for switching colors. Also controlLED by DMX-1024 (wireless), enabling communication between one or more products simultaneously via the DMX transmitter (not included). There are two options to choose from: Professional XLR DMX and Home WIFI DMX. (Remote control included). Optional battery