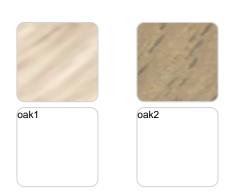

ome WIFI DMX. (Remote control included). Optional battery

RGBW LED BATTERY Ref. 56012Y



Unit with internal lighting with battery-powered RGBW LED technology. Includes charger and remote control for switching colors and charger. Available only in matte ice white finish.

RGBW LED DMX BATTERY Ref. 56012DY





Unit with internal lighting with RGBW LED technology and remote control unit for switching colors. Also controlLED by DMX-1024 (wireless), enabling communication between one or more products simultaneously via the DMX transmitter (not included). There are two options to choose from: Professional XLR DMX and Home WIFI DMX. (Remote control included).

### tabletops

Solid Core Ref. VVAR00942



# **VOUDOM**



HPL Ref. VVAR00942



HPL black edge

#### Solid Core wood Ref. VVAR00942



# **VOUDOM**

## **Ambients**