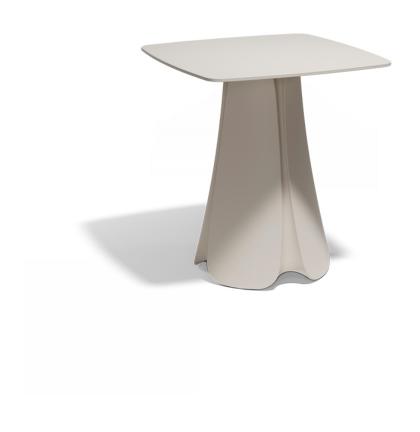

# Pezzetina table 70x70x73

by Archirivolto Design

Pezzettina <u>modern outdoor furniture</u> collection is designed by <u>Archirivolto Design</u> for <u>Vondom</u>. The collection takes inspiration from nature and translates it into a unique and original product with fluid and expressive forms.

## Description

Made of polyethylene resin by rotational moulding.100% Recyclable. Item suitable for indoor and outdoor use. Available in different finishes.

Weight: 30.4 Kg

PEZZETTINA Mesa 70x70
PEZZETTINA Dinning Table 27½"x27½"