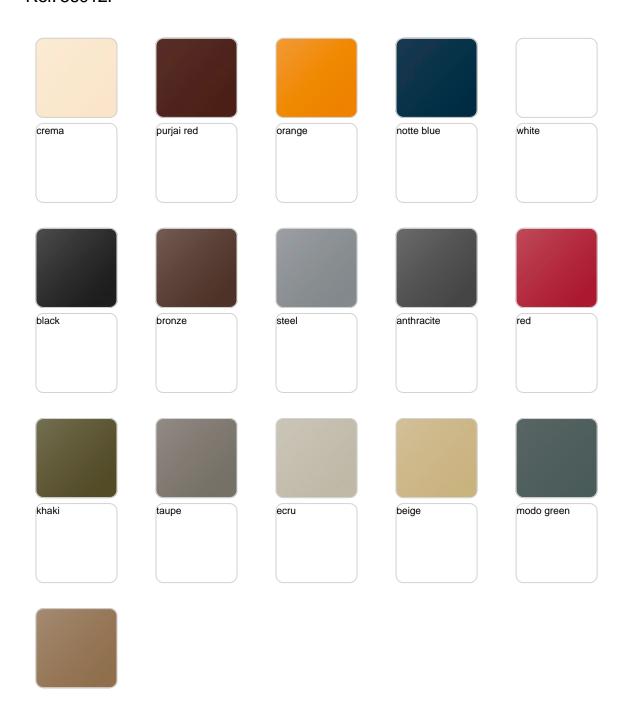

#### BASIC Ref. 56012

Matt Polyethylene

#### LACQUERED Ref. 56012F

Lacquered Polyethylene