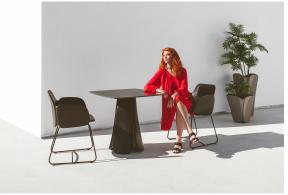

# Pezzetina table 70x70x73

by Archirivolto Design

Pezzettina <u>modern outdoor furniture</u> collection is designed by <u>Archirivolto Design</u> for <u>Vondom</u>. The collection takes inspiration from nature and translates it into a unique and original product with fluid and expressive forms.

## Description

Made of polyethylene resin by rotational moulding.100% Recyclable. Item suitable for indoor and outdoor use. Available in different finishes.

Weight: 30.4 Kg

PEZZETTINA Mesa 70x70
PEZZETTINA Dinning Table 27½"x27½"