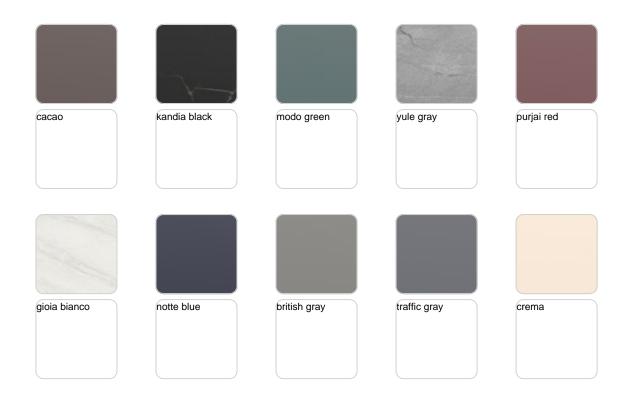

transmitter (not included). There are two options to choose from: Professional XLR DMX and Home WIFI DMX. (Remote control included). Optional battery

RGBW LED BATTERY Ref. 56012Y



Unit with internal lighting with battery-powered RGBW LED technology. Includes charger and remote control for switching colors and charger. Available only in matte ice white finish.

RGBW LED DMX BATTERY Ref. 56012DY





Unit with internal lighting with RGBW LED technology and remote control unit for switching colors. Also controlLED by DMX-1024 (wireless), enabling communication between one or more products simultaneously via the DMX transmitter (not included). There are two options to choose from: Professional XLR DMX and Home WIFI DMX. (Remote control included).

### tabletops

Solid Core Ref. VVAR00942



# **VOUDOM**



HPL Ref. VVAR00942



HPL black edge

#### Solid Core wood Ref. VVAR00942



# **VOUDOM**

## **Ambients**