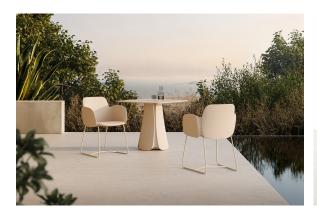

luded). Optional battery

RGBW LED BATTERY Ref. 56012Y



Unit with internal lighting with battery-powered RGBW LED technology. Includes charger and remote control for switching colors and charger. Available only in matte ice white finish.

RGBW LED DMX BATTERY Ref. 56012DY





Unit with internal lighting with RGBW LED technology and remote control unit for switching colors. Also controlLED by DMX-1024 (wireless), enabling communication between one or more products simultaneously via the DMX transmitter (not included). There are two options to choose from: Professional XLR DMX and Home WIFI DMX. (Remote control included).

### tabletops

Solid Core Ref. VVAR00942



# **VOUDOM**



HPL Ref. VVAR00942



HPL black edge

#### Solid Core wood Ref. VVAR00942



# **VOUDOM**

## **Ambients**