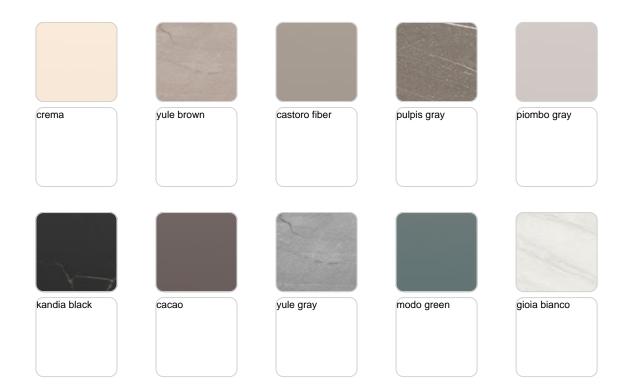

transmitter (not included). There are two options to choose from: Professional XLR DMX and Home WIFI DMX. (Remote control included). Optional battery

RGBW LED BATTERY Ref. 56013Y



Unit with internal lighting with battery-powered RGBW LED technology. Includes charger and remote control for switching colors and charger. Available only in matte ice white finish.

RGBW LED DMX BATTERY Ref. 56013DY





Unit with internal lighting with RGBW LED technology and remote control unit for switching colors. Also controlLED by DMX-1024 (wireless), enabling communication between one or more products simultaneously via the DMX transmitter (not included). There are two options to choose from: Professional XLR DMX and Home WIFI DMX. (Remote control included).

### tabletops

Solid Core Ref. VVAR00943



# **VOUDOM**



#### Solid Core wood Ref. VVAR00943



# **VOUDOM**

## **Ambients**