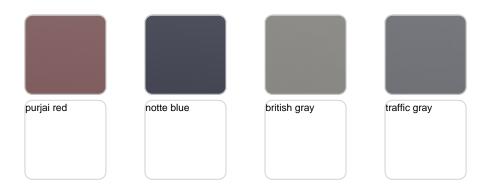

## **Finishes**

### finishes

#### BASIC Ref. 56013

#### Matt Polyethylene

#### LACQUERED Ref. 56013F

Lacquered Polyethylene