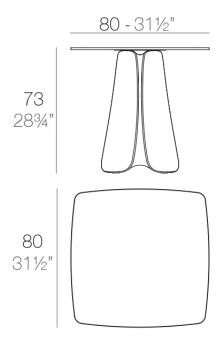

## Description

Made of polyethylene resin by rotational moulding.100% Recyclable. Item suitable for indoor and outdoor use. Available in different finishes.

Weight: 32.3 Kg

PEZZETTINA Mesa 80x80
PEZZETTINA Dinning Table 31½"x31½"