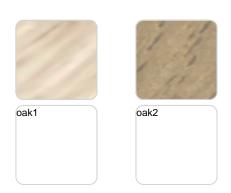

hoose from: Professional XLR DMX and Home WIFI DMX. (Remote control included). Optional battery

RGBW LED BATTERY Ref. 56013Y



Unit with internal lighting with battery-powered RGBW LED technology. Includes charger and remote control for switching colors and charger. Available only in matte ice white finish.

RGBW LED DMX BATTERY Ref. 56013DY





Unit with internal lighting with RGBW LED technology and remote control unit for switching colors. Also controlLED by DMX-1024 (wireless), enabling communication between one or more products simultaneously via the DMX transmitter (not included). There are two options to choose from: Professional XLR DMX and Home WIFI DMX. (Remote control included).

### tabletops

Solid Core Ref. VVAR00943



# **VOUDOM**



#### Solid Core wood Ref. VVAR00943



# **VOUDOM**

## **Ambients**