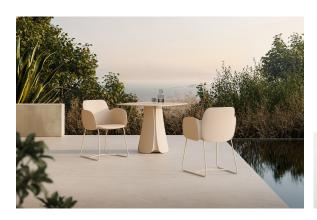

and Home WIFI DMX. (Remote control included). Optional battery

RGBW LED BATTERY Ref. 56013Y



Unit with internal lighting with battery-powered RGBW LED technology. Includes charger and remote control for switching colors and charger. Available only in matte ice white finish.

RGBW LED DMX BATTERY Ref. 56013DY





Unit with internal lighting with RGBW LED technology and remote control unit for switching colors. Also controlLED by DMX-1024 (wireless), enabling communication between one or more products simultaneously via the DMX transmitter (not included). There are two options to choose from: Professional XLR DMX and Home WIFI DMX. (Remote control included).

### tabletops

Solid Core Ref. VVAR00943



# **VOUDOM**



#### Solid Core wood Ref. VVAR00943



# **VOUDOM**

## **Ambients**