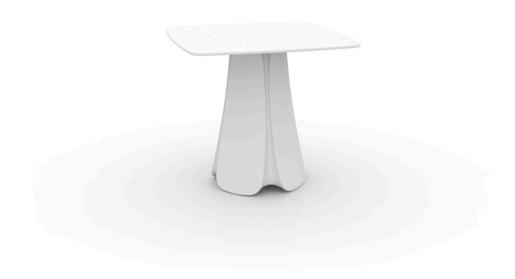

Products / Dining Tables / Pezzettina Table 80x80x73

## Pezzettina table 80x80x73

by Archirivolto Design

Pezzettina <u>modern outdoor furniture</u> collection is designed by <u>Archirivolto Design</u> for <u>Vondom</u>. The collection takes inspiration from nature and translates it into a unique and original product with fluid and expressive forms.

## Description

Made of polyethylene resin by rotational moulding.100% Recyclable. Item suitable for indoor and outdoor use. Available in different finishes.

Weight: 32.3 Kg

PEZZETTINA Mesa 80x80
PEZZETTINA Dinning Table 31½"x31½"