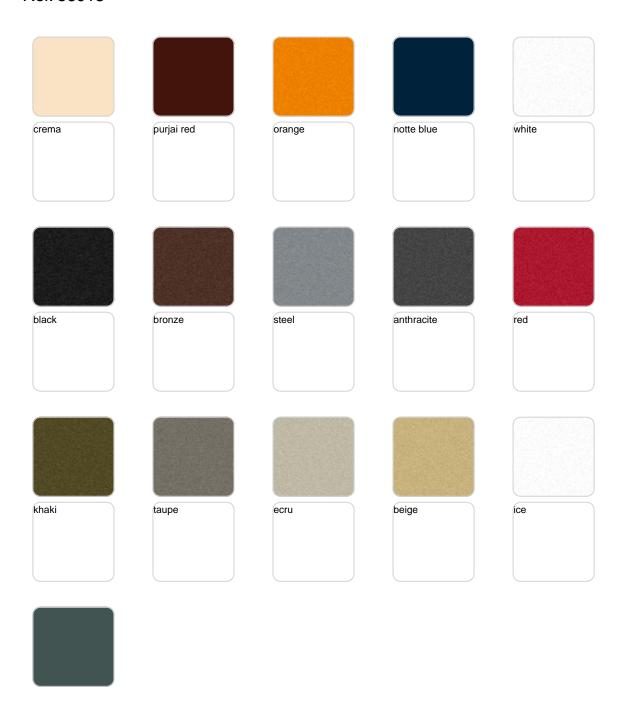

Products / Dining Tables / Pezzettina Table 80x80x73

## Pezzettina table 80x80x73

by Archirivolto Design

Pezzettina <u>modern outdoor furniture</u> collection is designed by <u>Archirivolto Design</u> for <u>Vondom</u>. The collection takes inspiration from nature and translates it into a unique and original product with fluid and expressive forms.





### Info

## Description

Made of polyethylene resin by rotational moulding.100% Recyclable. Item suitable for indoor and outdoor use. Available in different finishes.

Weight: 32.3 Kg



PEZZETTINA Mesa 80x80
PEZZETTINA Dinning Table 31½"x31½"

# **VOUDOM**

## **Finishes**

### finishes

#### BASIC Ref. 56013







#### Matt Polyethylene

#### LACQUERED Ref. 56013F







Lacquered Polyethylene

## lighting

WHITE LED Ref. 56013W



White internally lit unit with LED technology. Available only in matte ice white finish.

RGBW LED Ref. 56013L



Unit with internal lighting with RGBW LED technology and remote control unit for switching colors. Available only in matte ice white finish. Remote control included.



RGBW LED DMX Ref. 56013D



Unit with internal lighting with RGBW LED technology and remote control unit for switching colors. Also controlLED by DMX-1024 (wireless), enabling communication between one or more products simultaneously via the DMX transmitter (not included). There are two options to choose from: Professional XLR DMX and Home WIFI DMX. (Remote control included). Optional bat