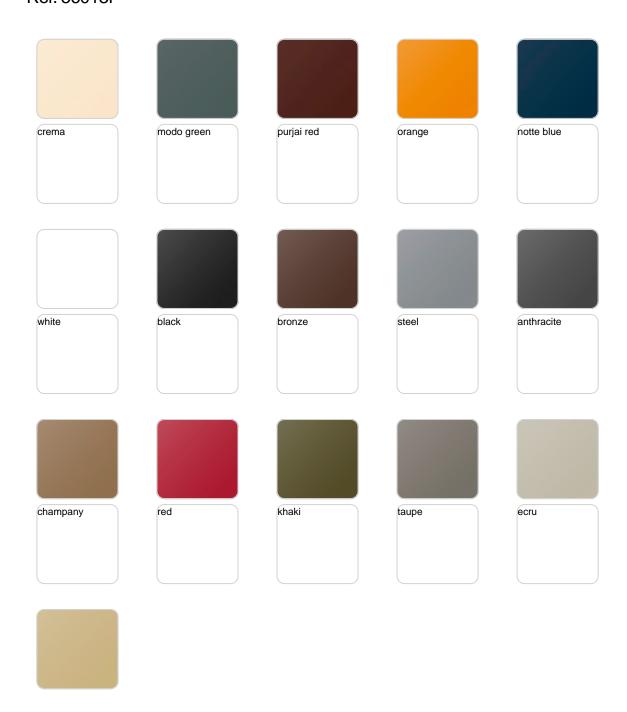

Products / Dining Tables / Pezzettina Table 80x80x73

## Pezzettina table 80x80x73

by Archirivolto Design

Pezzettina <u>modern outdoor furniture</u> collection is designed by <u>Archirivolto Design</u> for <u>Vondom</u>. The collection takes inspiration from nature and translates it into a unique and original product with fluid and expressive forms.





### Info

## Description

Made of polyethylene resin by rotational moulding.100% Recyclable. Item suitable for indoor and outdoor use. Available in different finishes.

Weight: 32.3 Kg



PEZZETTINA Mesa 80x80
PEZZETTINA Dinning Table 31½"x31½"

# **VOUDOM**

## **Finishes**

### finishes

#### BASIC Ref. 56013







#### Matt Polyethylene

#### LACQUERED Ref. 56013F







Lacquered Polyethylene

## lighting

WHITE LED Ref. 56013W



White internally lit unit with LED technology. Available only in matte ice white finish.

RGBW LED Ref. 56013L



Unit with internal lighting with RGBW LED technology and remote control unit for switching colors. Available only in matte ice white finish. Remote control included.



RGBW LED DMX Ref. 56013D



Unit with internal lighting with RGBW LED technology and remote control unit for switching colors. Also controlLED by DMX-1024 (wireless), enabling communication between one or more products simultaneously via the DMX transmitter (not included). There are two options to choose from: Professional XLR DMX and Home WIFI DMX. (Remote control included). Optional battery

RGBW LED BATTERY Ref. 56013Y



Unit with internal l