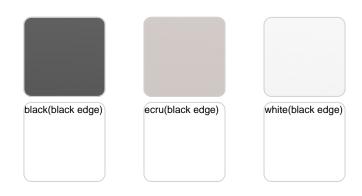

#### LACQUERED Ref. 56014F

Lacquered Polyethylene

# **VOUDOM**

HPL Ref. VVAR00944

HPL black edge