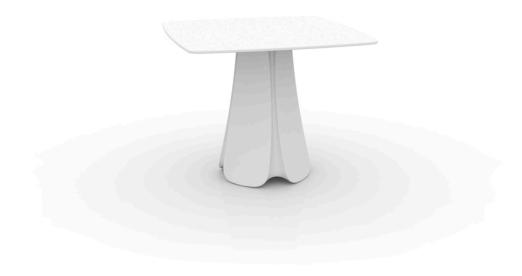

## Pezzettina table 90x90x73

by Archirivolto Design

Pezzettina <u>modern outdoor furniture</u> collection is designed by <u>Archirivolto Design</u> for <u>Vondom</u>. The collection takes inspiration from nature and translates it into a unique and original product with fluid and expressive forms.

## Description

Made of polyethylene resin by rotational moulding.100% Recyclable. Item suitable for indoor and outdoor use. Available in different finishes.

Weight: 35.8 Kg