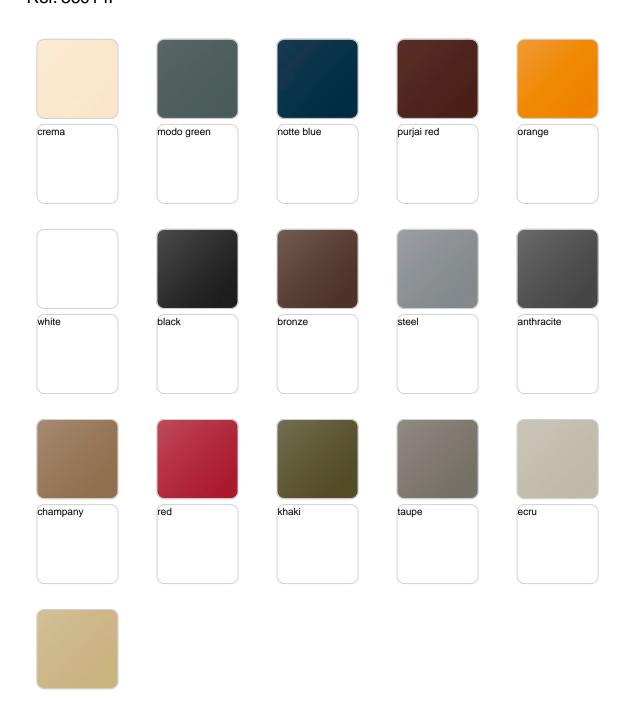

Products / Dining Tables / Pezzettina Table 90x90x73

## Pezzettina table 90x90x73

by Archirivolto Design

Pezzettina <u>modern outdoor furniture</u> collection is designed by <u>Archirivolto Design</u> for <u>Vondom</u>. The collection takes inspiration from nature and translates it into a unique and original product with fluid and expressive forms.





### Info

## Description

Made of polyethylene resin by rotational moulding.100% Recyclable. Item suitable for indoor and outdoor use. Available in different finishes.

Weight: 35.8 Kg



# **VOUDOM**

## **Finishes**

### finishes

#### BASIC Ref. 56014







#### Matt Polyethylene

#### LACQUERED Ref. 56014F







Lacquered Polyethylene

## lighting

WHITE LED Ref. 56014W



White internally lit unit with LED technology. Available only in matte ice white finish.

RGBW LED Ref. 56014L



Unit with internal lighting with RGBW LED technology and remote control unit for switching colors. Available only in matte ice white finish. Remote control included.



RGBW LED DMX Ref. 56014D



Unit with internal lighting with RGBW LED technology and remote control unit for switching colors. Also controlLED by DMX-1024 (wireless), enabling communication between one or more products simultaneously via the DMX transmitter (not included). There are two options to choose from: Professional XLR DMX and Home WIFI DMX. (Remote control included). Optional battery

RGBW LED BATTERY Ref. 56014Y



Unit with internal l