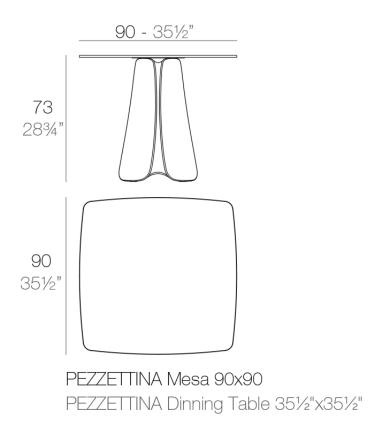

Products / Dining Tables / Pezzettina Table 90x90x73

## Description

Made of polyethylene resin by rotational moulding.100% Recyclable. Item suitable for indoor and outdoor use. Available in different finishes.

Weight: 35.8 Kg