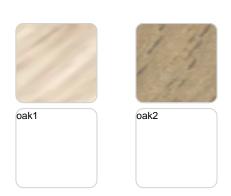

ome WIFI DMX. (Remote control included). Optional battery

RGBW LED BATTERY Ref. 56014Y



Unit with internal lighting with battery-powered RGBW LED technology. Includes charger and remote control for switching colors and charger. Available only in matte ice white finish.

RGBW LED DMX BATTERY Ref. 56014DY





Unit with internal lighting with RGBW LED technology and remote control unit for switching colors. Also controlLED by DMX-1024 (wireless), enabling communication between one or more products simultaneously via the DMX transmitter (not included). There are two options to choose from: Professional XLR DMX and Home WIFI DMX. (Remote control included).

### tabletops

Solid Core Ref. VVAR00944



# **VOUDOM**



HPL Ref. VVAR00944



HPL black edge

#### Solid Core wood Ref. VVAR00944



# **VOUDOM**

## **Ambients**