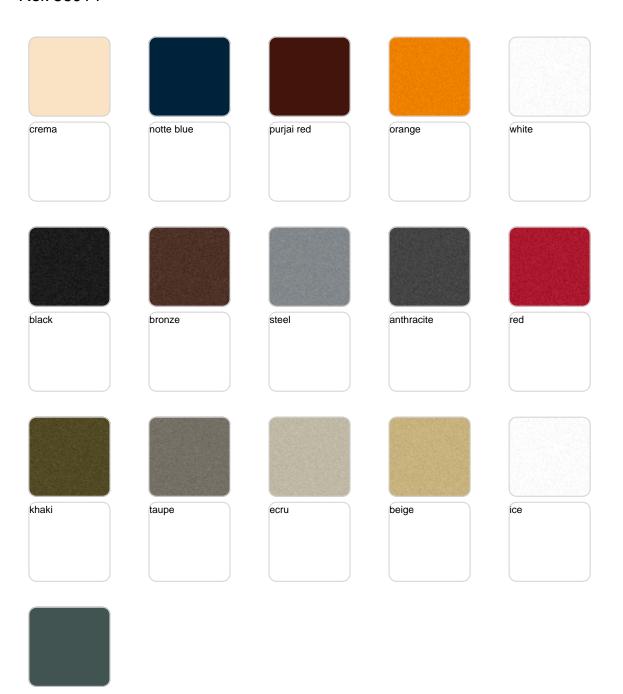

## **Finishes**

### finishes

#### BASIC Ref. 56014

#### Matt Polyethylene

#### LACQUERED Ref. 56014F

Lacquered Polyethylene