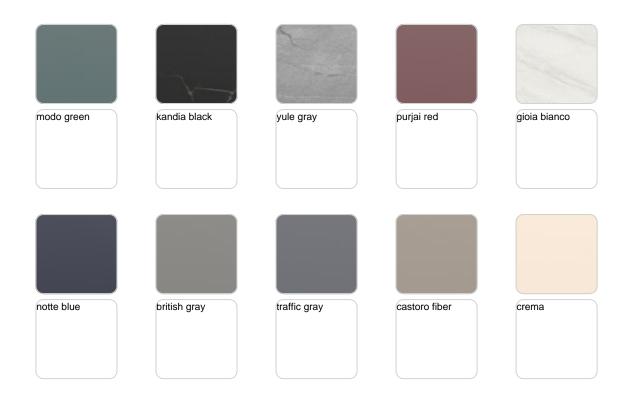

transmitter (not included). There are two options to choose from: Professional XLR DMX and Home WIFI DMX. (Remote control included). Optional battery

RGBW LED BATTERY Ref. 56014Y



Unit with internal lighting with battery-powered RGBW LED technology. Includes charger and remote control for switching colors and charger. Available only in matte ice white finish.

RGBW LED DMX BATTERY Ref. 56014DY





Unit with internal lighting with RGBW LED technology and remote control unit for switching colors. Also controlLED by DMX-1024 (wireless), enabling communication between one or more products simultaneously via the DMX transmitter (not included). There are two options to choose from: Professional XLR DMX and Home WIFI DMX. (Remote control included).

### tabletops

Solid Core Ref. VVAR00944



# **VOUDOM**



HPL Ref. VVAR00944



HPL black edge

#### Solid Core wood Ref. VVAR00944



# **VOUDOM**

## **Ambients**