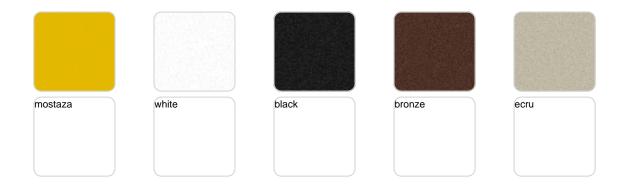

### **Finishes**

#### finishes

BASIC PP Ref. 56018

Available in various colors