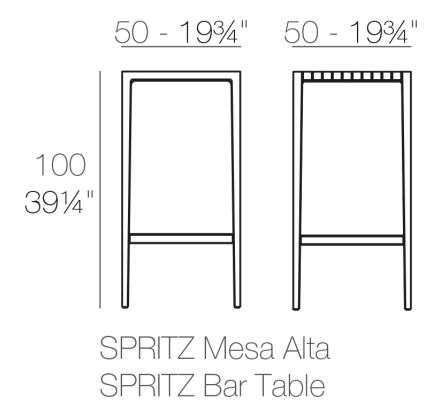

Products / High Tables / Spritz Bar Table

## Spritz bar table

by Archirivolto Design

Spritz <u>modern outdoor furniture</u> collection, designed by <u>Archirivolto Design</u> for <u>Vondom</u>. The inspiration for this collection comes from a picture of **white wooden fences that run along the beach**, forming perfectly aligned strips. The collection captures the stolen details of this image.



## **VOUDOM**

### Info

### Description

Made of injected polypropylene with fiber glass. Stackable. Available in several colors. Item suitable for indoor and outdoor use.

Weight: 8.23 Kg





### **Finishes**

#### finishes

BASIC PP Ref. 56018



Available in various colors

# **VOUDOM**

## **Ambients**