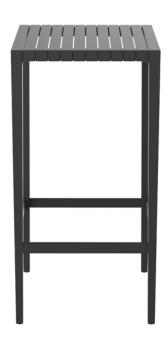

## Spritz bar table

by Archirivolto Design

Spritz <u>modern outdoor furniture</u> collection, designed by <u>Archirivolto Design</u> for <u>Vondom</u>. The inspiration for this collection comes from a picture of **white wooden fences that run along the beach**, forming perfectly aligned strips. The collection captures the stolen details of this image.

### Description

Made of injected polypropylene with fiber glass. Stackable. Available in several colors. Item suitable for indoor and outdoor use.

Weight: 8.23 Kg