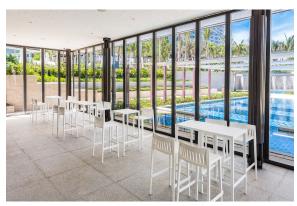

Products / High Tables / Spritz Bar Table

## Spritz bar table

by Archirivolto Design

Spritz <u>modern outdoor furniture</u> collection, designed by <u>Archirivolto Design</u> for <u>Vondom</u>. The inspiration for this collection comes from a picture of **white wooden fences that run along the beach**, forming perfectly aligned strips. The collection captures the stolen details of this image.



## **VOUDOM**

### Info

### Description

Made of injected polypropylene with fiber glass. Stackable. Available in several colors. Item suitable for indoor and outdoor use.

Weight: 8.23 Kg





### **Finishes**

#### finishes

BASIC PP Ref. 56018



Available in various colors

# **VOUDOM**

## **Ambients**