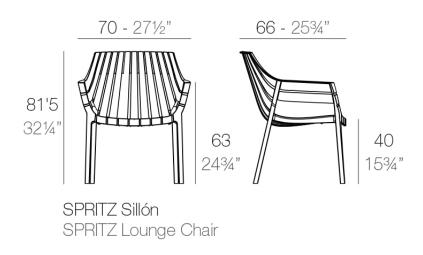

# Info

#### Description

Made of injected polypropylene with fiber glass. Stackable. Available in several colors. Item suitable for indoor and outdoor use.

Weight: 6.58 Kg