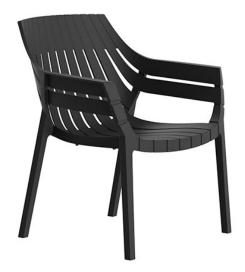

# Spritz lounge chair by Archirivolto Design

Spritz <u>modern outdoor furniture</u> collection, designed by <u>Archirivolto Design</u> for <u>Vondom</u>. The inspiration for this collection comes from a picture of **white wooden fences that run along the beach**, forming perfectly aligned strips. The collection captures the stolen details of this image.