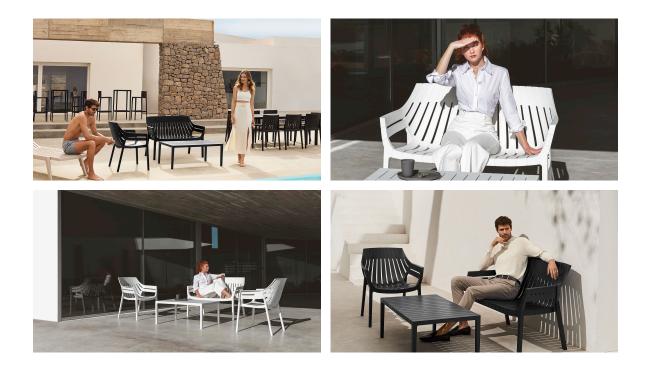

ation for this collection comes from a picture of **white wooden fences that run along the beach**, forming perfectly aligned strips. The collection captures the stolen details of this image.



# **VOИDOM**

# Info

#### Description

Made of injected polypropylene with fiber glass. Stackable. Available in several colors. Item suitable for indoor and outdoor use.

Weight: 6.58 Kg





### Accessories

• Fabric

# **VOИDOM**

# **Finishes**

| finishes               |       |       |        |      |  |
|------------------------|-------|-------|--------|------|--|
| BASIC PP<br>Ref. 56024 |       |       |        |      |  |
|                        |       |       |        |      |  |
| mostaza                | white | black | bronze | ecru |  |

Available in various colors



## Ambients