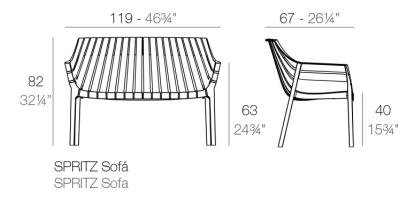

Products / Sofas / Spritz Sofa

# Spritz sofa

by Archirivolto Design

Spritz <u>modern outdoor furniture</u> collection, designed by <u>Archirivolto Design</u> for <u>Vondom</u>. The inspiration for this collection comes from a picture of **white wooden fences that run along the beach**, forming perfectly aligned strips. The collection captures the stolen details of this image.





### Info

### Description

Made of injected polypropylene with fiber glass. Stackable. Available in several colors. Item suitable for indoor and outdoor use.

Weight: 12.36 Kg





### **Accessories**

• Fabric

Fabric

## **VOUDOM**

### **Finishes**

#### finishes

BASIC PP Ref. 56025



Available in various colors

# **VOUDOM**

## **Ambients**