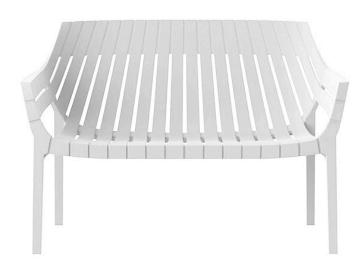

# Spritz sofa

by Archirivolto Design

Spritz <u>modern outdoor furniture</u> collection, designed by <u>Archirivolto Design</u> for <u>Vondom</u>. The inspiration for this collection comes from a picture of **white wooden fences that run along the beach**, forming perfectly aligned strips. The collection captures the stolen details of this image.

### Description

Made of injected polypropylene with fiber glass. Stackable. Available in several colors. Item suitable for indoor and outdoor use.

Weight: 12.36 Kg