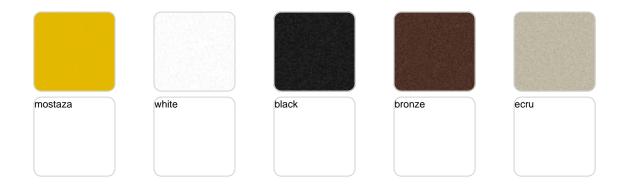

### **Finishes**

#### finishes

BASIC PP Ref. 56025

Available in various colors