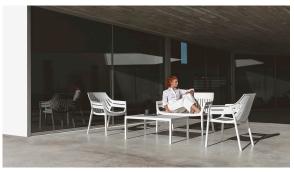

Products / Sofas / Spritz Sofa

# Spritz sofa

by Archirivolto Design

Spritz <u>modern outdoor furniture</u> collection, designed by <u>Archirivolto Design</u> for <u>Vondom</u>. The inspiration for this collection comes from a picture of **white wooden fences that run along the beach**, forming perfectly aligned strips. The collection captures the stolen details of this image.





### Info

### Description

Made of injected polypropylene with fiber glass. Stackable. Available in several colors. Item suitable for indoor and outdoor use.

Weight: 12.36 Kg





### **Accessories**

• Fabric

Fabric

## **VOUDOM**

### **Finishes**

#### finishes

BASIC PP Ref. 56025



Available in various colors

# **VOUDOM**

## **Ambients**