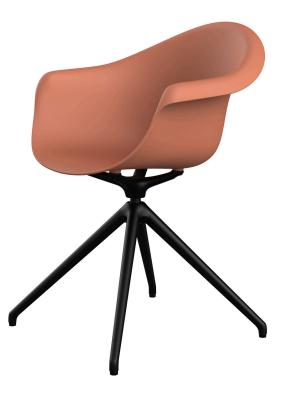

## Incasso swivel armchair

#### Description

Made from polypropylene and reinforced with fiberglass manufactured by gas injection. Available in various colors. Suitable for indoor and outdoor use.

Weight: 8.6 Kg

INCASSO Smort giratorio INCASSO Swivel Armchair