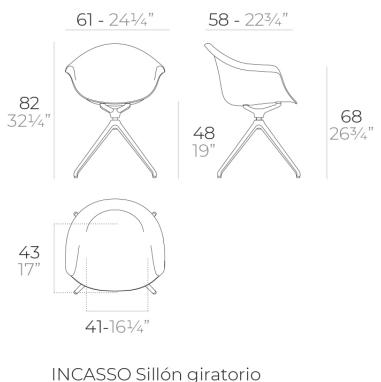

#### Description

Made from polypropylene and reinforced with fiberglass manufactured by gas injection. Available in various colors. Suitable for indoor and outdoor use.

Weight: 8.6 Kg

INCASSO Smort giratorio INCASSO Swivel Armchair