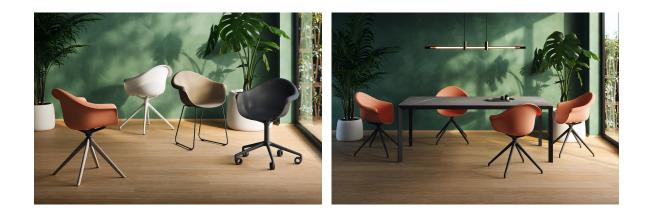

l armchair

### by Archirivolto Design



# **VOИDOM**

## Info

#### Description

Made from polypropylene and reinforced with fiberglass manufactured by gas injection. Available in various colors. Suitable for indoor and outdoor use.

Weight: 8.6 Kg



INCASSO Smort giratorio INCASSO Swivel Armchair

## **VOИDOM**

## **Finishes**

| finishes               |         |      |       |       |
|------------------------|---------|------|-------|-------|
| BASIC PP<br>Ref. 56031 |         |      |       |       |
|                        |         |      |       |       |
| melon                  | tortora | ecru | black | white |

Available in various colors

#### legs

#### LEGS Ref. 65053E

| white | black |  |
|-------|-------|--|
| white | DIACK |  |
|       |       |  |



### Ambients