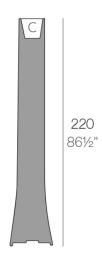

### Description

Pot made of polyethylene resin by rotational moulding. 100% Recyclable. Item suitable for indoor and outdoor use. Available in different finishes.

Weight: 27 Kg

41-161/4"

BONES Maceta 220 C = 4 L BONES Planter 220 C = 1 gal