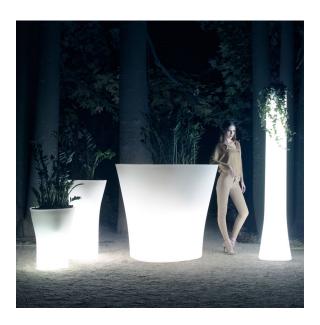

## lighting

WHITE LED Ref. 57001W

ice 2101

White internally lit unit with LED technology. Available only in matte ice white finish.

RGBW LED Ref. 57001L

Unit with internal lighting with RGBW LED technology and remote control unit for switching colors. Available only in matte ice white finish. Remote control included.