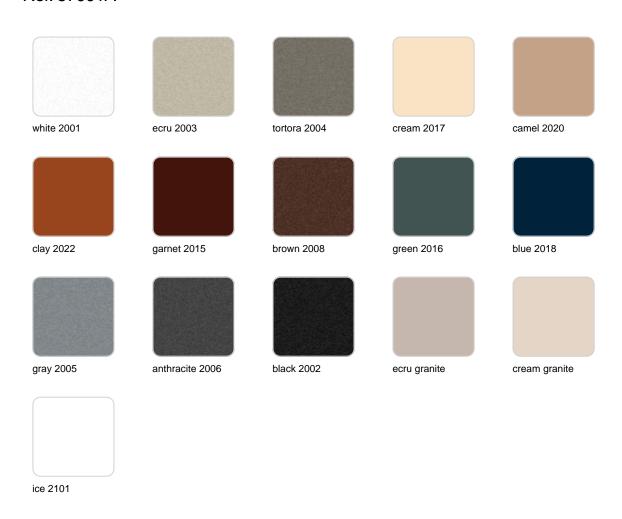

Products / Planters / Bones Planter 35x41x220

# Bones planter 35x41x220

by Ludovica + Roberto Palomba

Bones the elegant <u>designer planter</u> collection by the italian architects <u>Ludovica+Roberto Palomba for Vondom</u>.





## Info

### Description

Pot made of polyethylene resin by rotational moulding. 100% Recyclable. Item suitable for indoor and outdoor use. Available in different finishes.

Weight: 27 Kg





41-161/4"

BONES Maceta 220 C = 4 L BONES Planter 220 C = 1 gal

# **VOUDOM**

## **Finishes**

#### finishes

#### BASIC Ref. 57001A



Matt Polyethylene

LACQUERED Ref. 57001F

## **VOUDOM**



Lacquered Polyethylene

## lighting

WHITE LED Ref. 57001W



ice 2101

White internally lit unit with LED technology. Available only in matte ice white finish.

RGBW LED Ref. 57001L





Unit with internal lighting with RGBW LED technology and remote control unit for switching colors. Available only in matte ice white finish. Remote control included.

**RGBW LED DMX** Ref. 57001D



Unit with internal lighting with RGBW LED technology and remote control unit for switching colors. Also controlLED by DMX-1024 (wireless), enabling communication between one or more products simultaneously via the DMX transmitter (not included). There are two options to choose from: Professional XLR DMX and Home WIFI DMX. (Remote control included). O