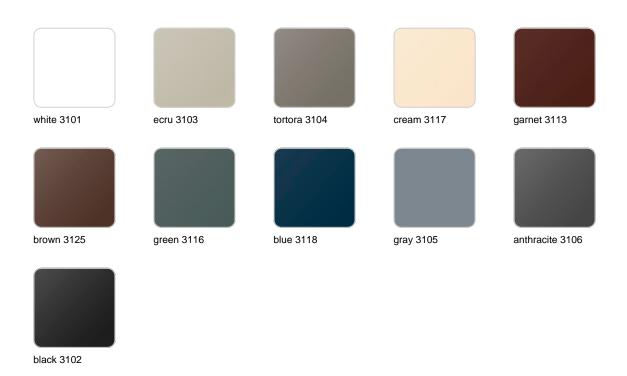

#### finishes

#### BASIC Ref. 57001A

Matt Polyethylene

LACQUERED Ref. 57001F

## **VOUDOM**

Lacquered Polyethylene