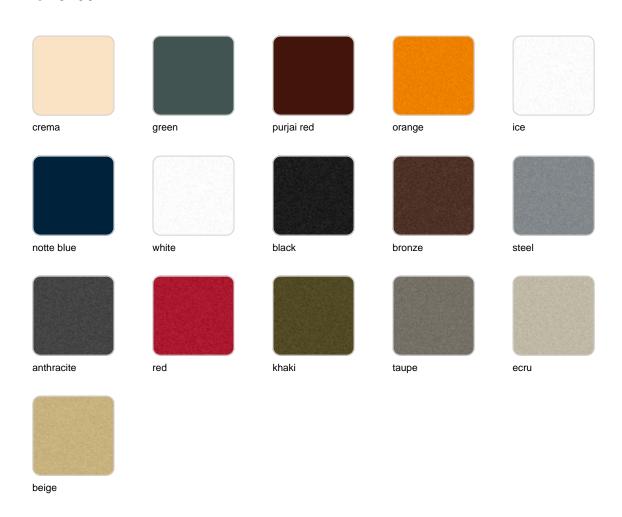

## **Finishes**

#### finishes

#### BASIC Ref. 57002A

Matt Polyethylene

SELF-WATERING Ref. 57002R

Self-watering system included in all planters except those with basic finish

#### LACQUERED Ref. 57002F

Lacquered Polyethylene