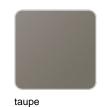

#### finishes

#### BASIC Ref. 57002A

Matt Polyethylene

SELF-WATERING Ref. 57002R

Self-watering system included in all planters except those with basic finish