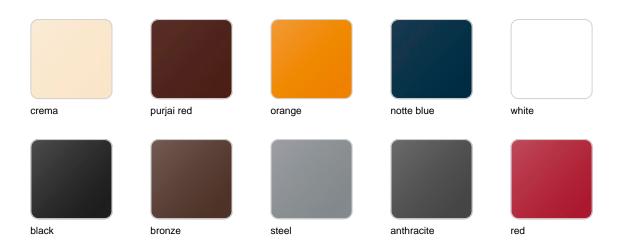

## **Finishes**

#### finishes

#### BASIC Ref. 57002A

Matt Polyethylene

SELF-WATERING Ref. 57002R

Self-watering system included in all planters except those with basic finish

#### LACQUERED Ref. 57002F

Lacquered Polyethylene