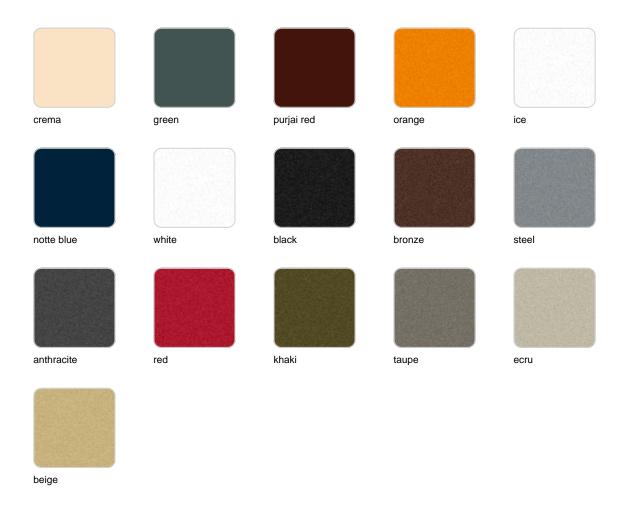

## **Finishes**

#### finishes

#### BASIC Ref. 57002A

Matt Polyethylene

SELF-WATERING Ref. 57002R

Self-watering system included in all planters except those with basic finish

#### LACQUERED Ref. 57002F

Lacquered Polyethylene