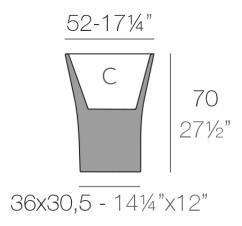

Products / Planters / Bones Planter 44x52x70

# Bones planter 44x52x70

by Ludovica + Roberto Palomba

Bones the elegant <u>designer planter</u> collection by the italian architects <u>Ludovica+Roberto Palomba</u> for <u>Vondom</u>.

#### Description

Pot made of polyethylene resin by rotational moulding. 100% Recyclable. Item suitable for indoor and outdoor use. Available in different finishes.

Weight: 6 Kg

BONES Maceta 70 
$$C = 29 L$$
  
BONES Planter 70  $C = 7\%$  gal