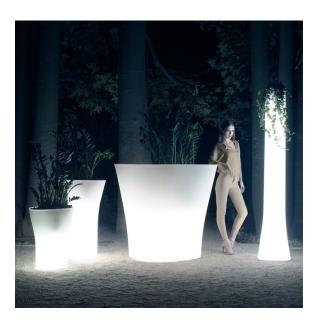

### lighting

WHITE LED Ref. 57002W

ice

White internally lit unit with LED technology. Available only in matte ice white finish.

RGBW LED Ref. 57002L

ice

Unit with internal lighting with RGBW LED technology and remote control unit for switching colors. Available only in matte ice white finish. Remote control included.

### **Ambients**