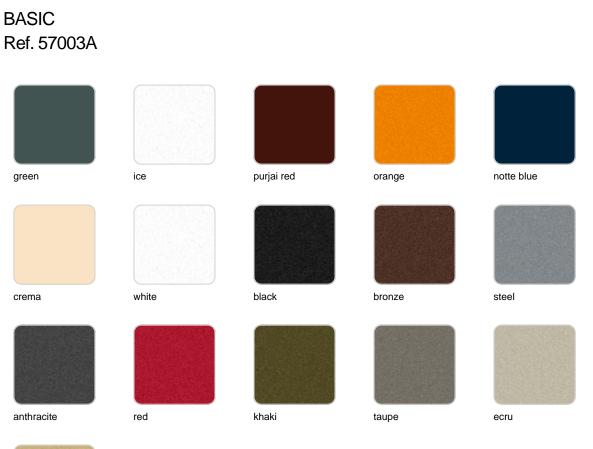

## Finishes

finishes

beige

Matt Polyethylene

#### LACQUERED Ref. 57003F

| khaki    | taupe | ecru | beige | modo green |
|----------|-------|------|-------|------------|
| champany |       |      |       |            |

Lacquered Polyethylene