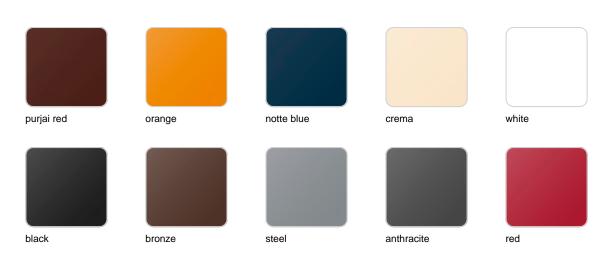

#### LACQUERED Ref. 57003F

| khaki    | taupe | ecru | beige | modo green |
|----------|-------|------|-------|------------|
| champany |       |      |       |            |

Lacquered Polyethylene