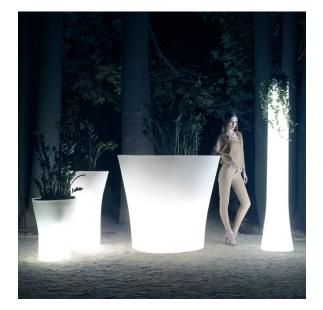

#### WHITE LED Ref. 57003W

White internally lit unit with LED technology. Available only in matte ice white finish.

#### RGBW LED Ref. 57003L

Unit with internal lighting with RGBW LED technology and remote control unit for switching colors. Available only in matte ice white finish. Remote control included.