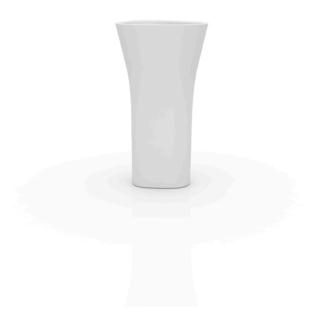

## Bones planter 46x55x100 by Ludovica + Roberto Palomba

Bones the elegant <u>designer planter</u> collection by the italian architects <u>Ludovica+Roberto Palomba</u> for <u>Vondom</u>.

### Description

Pot made of polyethylene resin by rotational moulding. 100% Recyclable. Item suitable for indoor and outdoor use. Available in different finishes.

Weight: 8.51 Kg