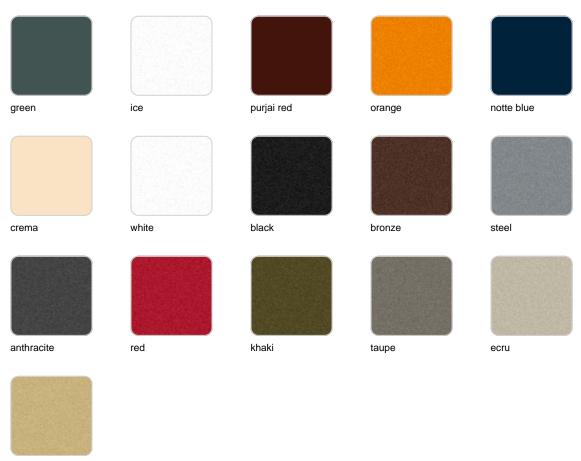

Products / Planters / Bones Planter 46x55x100

## Bones planter 46x55x100 by Ludovica + Roberto Palomba

Bones the elegant <u>designer planter</u> collection by the italian architects <u>Ludovica+Roberto Palomba</u> for <u>Vondom</u>.



# **VOИDOM**

## Info

### Description

Pot made of polyethylene resin by rotational moulding. 100% Recyclable. Item suitable for indoor and outdoor use. Available in different finishes.

Weight: 8.51 Kg



# **VOИDOM**

## Finishes

finishes





beige

Matt Polyethylene

#### SELF-WATERING Ref. 57003R





beige

Self-watering system included in all planters except those with basic finish



#### LACQUERED Ref. 57003F



| khaki    | taupe | ecru | beige | modo green |
|----------|-------|------|-------|------------|
| champany |       |      |       |            |

Lacquered Polyethylene

### lighting

#### WHITE LED Ref. 57003W



White internally lit unit with LED technology. Available only in matte ice white finish.

#### RGBW LED Ref. 57003L



Unit with internal lighting with RGBW LED technology and remote control unit for switching colors. Available only in matte ice white finish. Remote control included.



#### RGBW LED DMX Ref. 57003D



Unit with internal lighting with RGBW LED technology and remote control unit for switching colors. Also controlLED by DMX-1024 (wireless), enabl