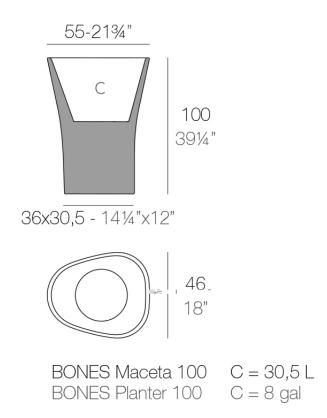

Products / Planters / Bones Planter 46x55x100

### Description

Pot made of polyethylene resin by rotational moulding. 100% Recyclable. Item suitable for indoor and outdoor use. Available in different finishes.

Weight: 8.51 Kg