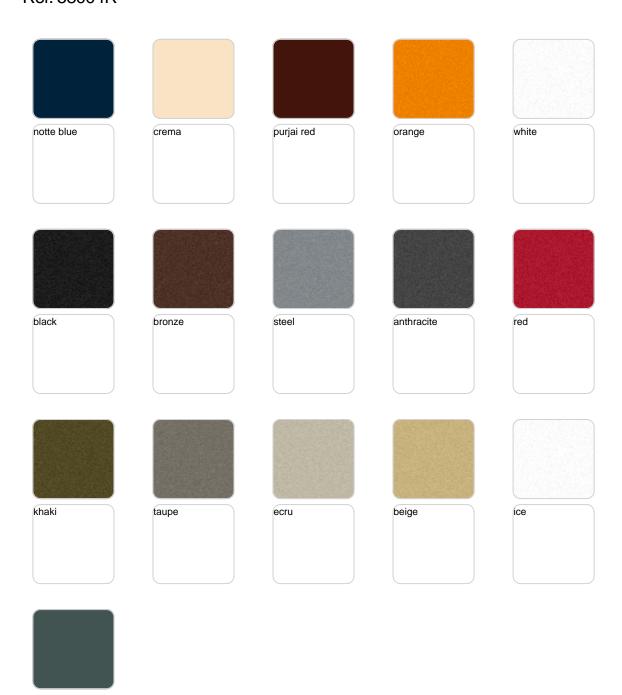

### finishes

#### BASIC Ref. 58004A

Matt Polyethylene

#### SELF-WATERING Ref. 58004R

Self-watering system included in all planters except those with basic finish

#### LACQUERED Ref. 58004F

Lacquered Polyethylene