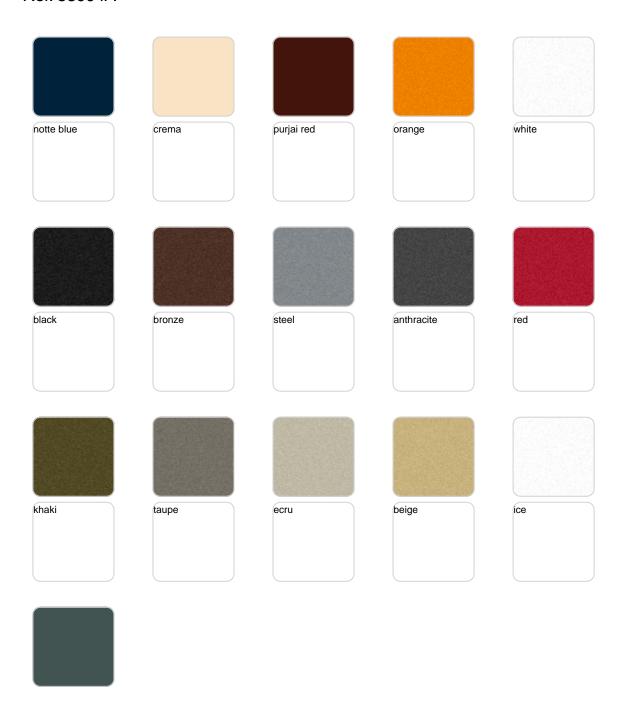

## **Finishes**

### finishes

#### BASIC Ref. 58004A

Matt Polyethylene

#### SELF-WATERING Ref. 58004R

Self-watering system included in all planters except those with basic finish

#### LACQUERED Ref. 58004F

Lacquered Polyethylene