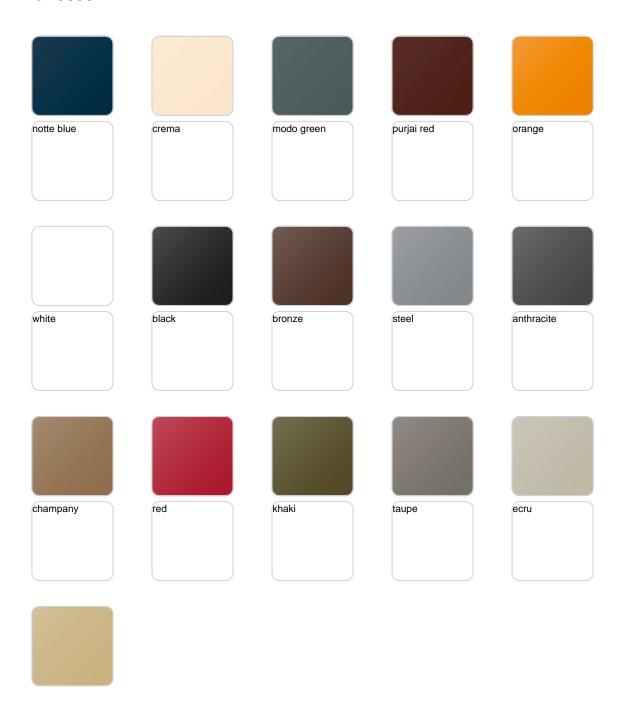

### finishes

#### BASIC Ref. 58004A

Matt Polyethylene

#### SELF-WATERING Ref. 58004R

Self-watering system included in all planters except those with basic finish

#### LACQUERED Ref. 58004F

Lacquered Polyethylene