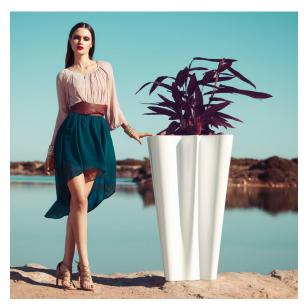

# Bye-bye planter 60x56x100

by Harry-Paul

Bye-bye vase designed by Harry Paul and Camila Vega for Vondom.

### Description

Made of polyethylene resin by rotational moulding. 100% Recyclable. Item suitable for indoor and outdoor use. Available in different finishes.

Weight: 12 Kg

BYE-BYE Maceta 100 C = 15 LBYE-BYE Planter 100 C = 4 gal

## **Ambients**