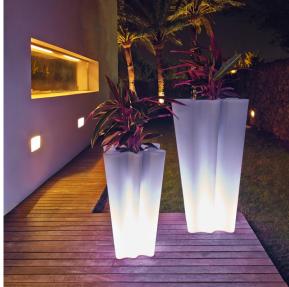

## lighting

WHITE LED Ref. 58004W

White internally lit unit with LED technology. Available only in matte ice white finish.

RGBW LED Ref. 58004L

Unit with internal lighting with RGBW LED technology and remote control unit for switching colors. Available only in matte ice white finish. Remote control included.

## **Ambients**