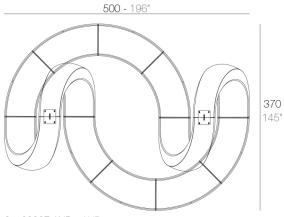

## **Combinations**

4 x 60007 AND - AND 8 x 60006 AND Banco - AND Bench

2 x 60007 AND - AND 8 x 60006 AND Banco - AND Bench