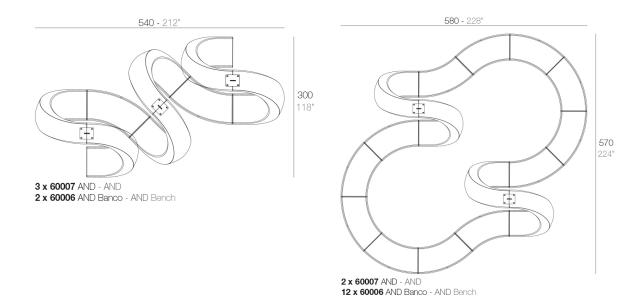

## **Combinations**

4 x 60007 AND - AND 8 x 60006 AND Banco - AND Bench

2 x 60007 AND - AND 8 x 60006 AND Banco - AND Bench