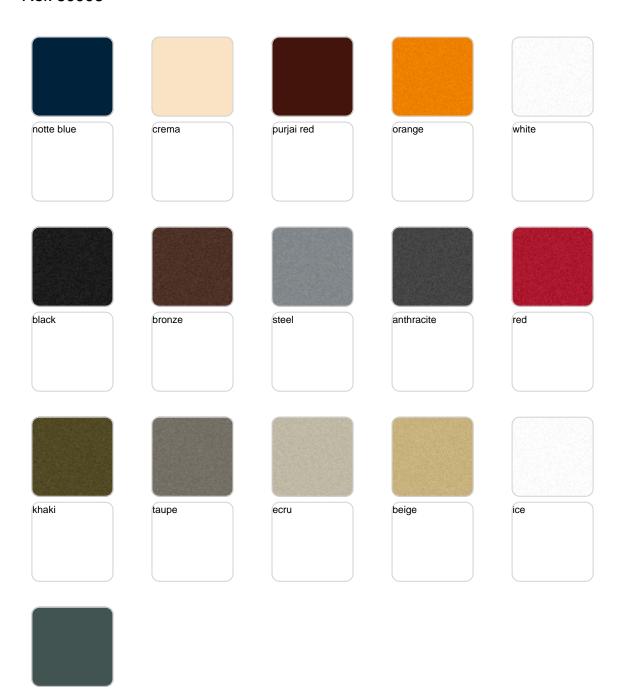

Products / Benches / And Bench 133x65x47

## And bench 133x65x47

by Fabio Novembre

The And Collection outdoor design bench, by <u>Fabio Novembre</u> for <u>Vondom</u>, is a spatial masterpiece that slices through the air, evoking emotional turbulence for anyone who experiences it.



### Info

### Description

Made of polyethylene resin by rotational moulding.100% Recyclable. Item suitable for indoor and outdoor use. Available in different finishes.

Weight: 25.2 Kg



## **Combinations**









4 x 60007 AND - AND 8 x 60006 AND Banco - AND Bench



2 x 60007 AND - AND 8 x 60006 AND Banco - AND Bench



## **Accessories**

#### • COVER

Waterproof Protective cover

• Fabric

Fabric

## **Finishes**

#### finishes

#### BASIC Ref. 60006







#### Matt Polyethylene

#### LACQUERED Ref. 60006F







Lacquered Polyethylene

### lighting

WHITE LED Ref. 60006W



White internally lit unit with LED technology. Available only in matte ice white finish.

RGBW LED Ref. 60006L



Unit with internal lighting with RGBW LED technology and remote control unit for switching colors. Available only in matte ice white finish. Remote control included.



RGBW LED DMX Ref. 60006D



Unit with internal lighting with RGBW LED technology and remote control unit for switching colors. Also controlLED by DMX-1024 (wireless), enabling communication between one or more products simultaneously via the DMX transmitter (not included). There are two options to choose from: Professional XLR DMX and Home WIFI DMX. (Remote control included). Optional ba