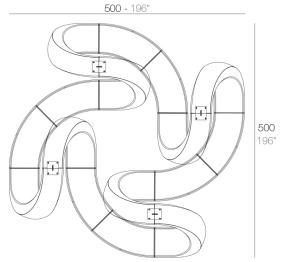

## **Combinations**

4 x 60007 AND - AND 8 x 60006 AND Banco - AND Bench

2 x 60007 AND - AND 8 x 60006 AND Banco - AND Bench