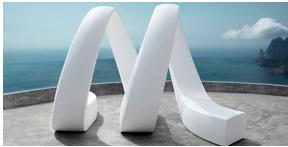

## And bench 133x65x47

by Fabio Novembre

The And Collection outdoor design bench, by <u>Fabio Novembre</u> for <u>Vondom</u>, is a spatial masterpiece that slices through the air, evoking emotional turbulence for anyone who experiences it.

## **Ambients**