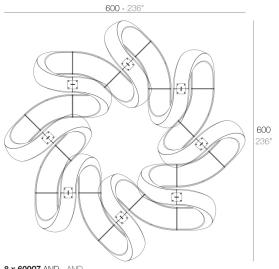

## **Combinations**

4 x 60007 AND - AND 8 x 60006 AND Banco - AND Bench

2 x 60007 AND - AND 8 x 60006 AND Banco - AND Bench