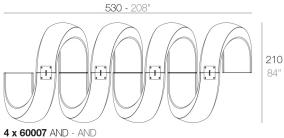

## **Combinations**

4 x 60007 AND - AND 8 x 60006 AND Banco - AND Bench

2 x 60007 AND - AND 8 x 60006 AND Banco - AND Bench