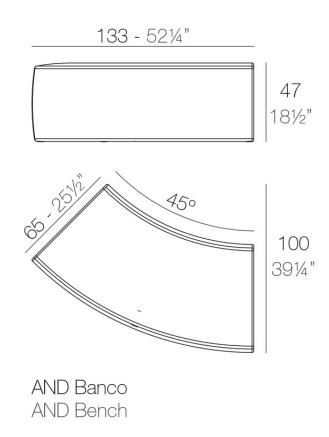

Products / Benches / And Bench 133x65x47

### Description

Made of polyethylene resin by rotational moulding.100% Recyclable. Item suitable for indoor and outdoor use. Available in different finishes.

Weight: 25.2 Kg