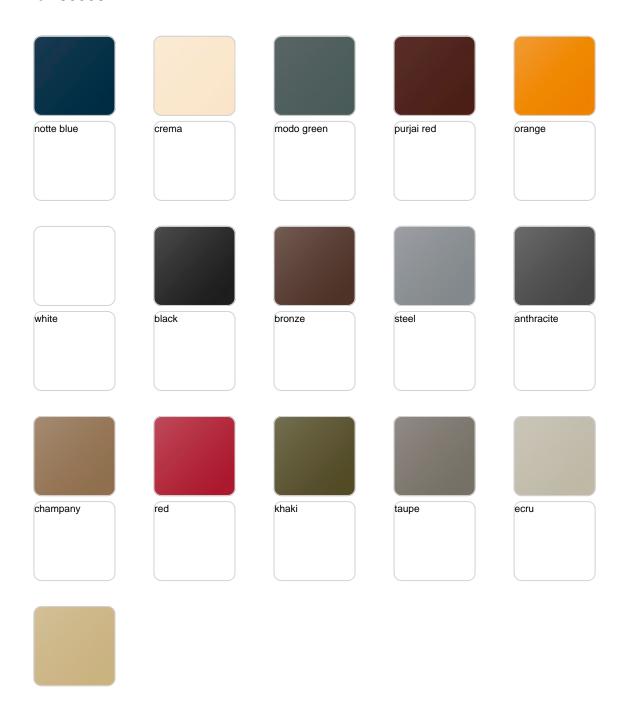

/ Benches / And Bench 133x65x47

## And bench 133x65x47

by Fabio Novembre

The And Collection outdoor design bench, by <u>Fabio Novembre</u> for <u>Vondom</u>, is a spatial masterpiece that slices through the air, evoking emotional turbulence for anyone who experiences it.



### Info

### Description

Made of polyethylene resin by rotational moulding.100% Recyclable. Item suitable for indoor and outdoor use. Available in different finishes.

Weight: 25.2 Kg



## **Combinations**









4 x 60007 AND - AND 8 x 60006 AND Banco - AND Bench



2 x 60007 AND - AND 8 x 60006 AND Banco - AND Bench



## **Accessories**

#### • COVER

Waterproof Protective cover

• Fabric

Fabric

## **Finishes**

#### finishes

#### BASIC Ref. 60006







#### Matt Polyethylene

#### LACQUERED Ref. 60006F







Lacquered Polyethylene

### lighting

WHITE LED Ref. 60006W



White internally lit unit with LED technology. Available only in matte ice white finish.

RGBW LED Ref. 60006L



Unit with internal lighting with RGBW LED technology and remote control unit for switching colors. Available only in matte ice white finish. Remote control included.



RGBW LED DMX Ref. 60006D



Unit with internal lighting with RGBW LED technology and remote control unit for switching colors. Also controlLED by DMX-1024 (wireless), enabling communication between one or more products simultaneously via the DMX transmitter (not included). There are two options to choose from: Professional XLR DMX and Home WIFI DMX. (Remote control included). Optional battery

RGBW LED BATTERY Ref. 60006Y



Unit with internal