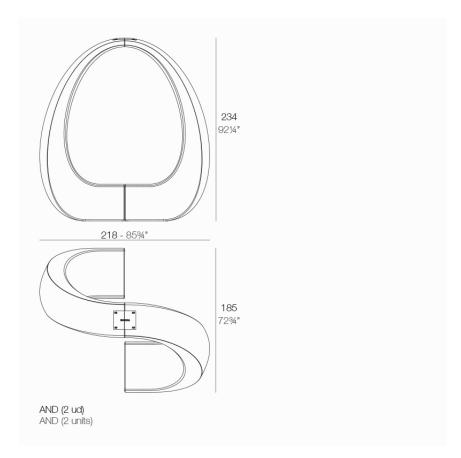

Products / Benches / And 218x185x234

### Description

Made of polyethylene resin by rotational moulding.100% Recyclable. Item suitable for indoor and outdoor use. Available in different finishes.

Weight: 87.22 Kg