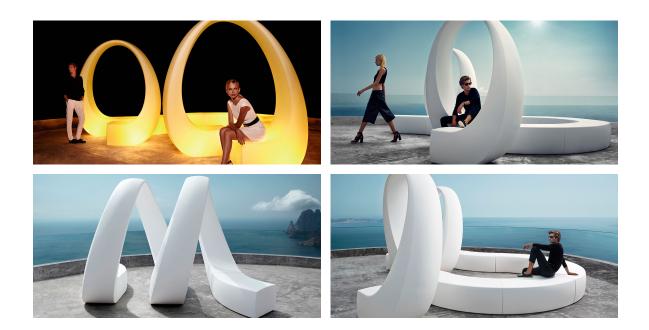

m: Professional XLR DMX and Home WIFI DMX. (Remote control included). Optional battery

#### RGBW LED BATTERY Ref. 60007Y



Unit with internal lighting with battery-powered RGBW LED technology. Includes charger and remote control for switching colors and charger. Available only in matte ice white finish.

RGBW LED DMX BATTERY Ref. 60007DY

| ice |  |
|-----|--|
|     |  |
|     |  |
|     |  |
|     |  |
|     |  |
|     |  |

Unit with internal lighting with RGBW LED technology and remote control unit for switching colors. Also controlLED by DMX-1024 (wireless), enabling communication between one or more products simultaneously via the DMX transmitter (not included). There are two options to choose from: Professional XLR DMX and Home WIFI DMX. (Remote control included).



### Ambients