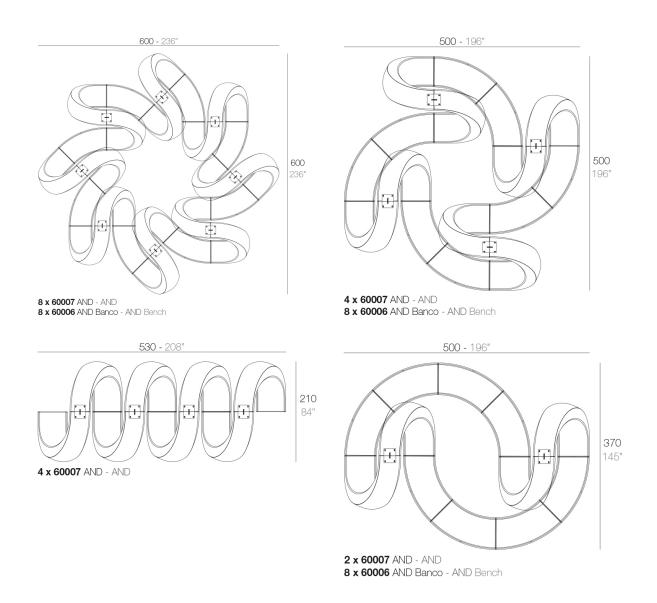

Products / Benches / And 218x185x234

## And 218x185x234

by Fabio Novembre

The And Collection outdoor design bench, by <u>Fabio Novembre</u> for <u>Vondom</u>, is a spatial masterpiece that slices through the air, evoking emotional turbulence for anyone who experiences it.



### Info

### Description

Made of polyethylene resin by rotational moulding.100% Recyclable. Item suitable for indoor and outdoor use. Available in different finishes.

Weight: 87.22 Kg



### Combinations







### Accessories

#### • COVER

Waterproof Protective cover

• Fabric

Fabric

### **Finishes**

| inishes             |            |       |            |       |
|---------------------|------------|-------|------------|-------|
| BASIC<br>Ref. 60007 |            |       |            |       |
|                     |            |       |            |       |
| orange              | notte blue | crema | purjai red | white |
|                     |            |       |            |       |
| black               | bronze     | steel | anthracite | red   |
|                     |            |       |            |       |
| khaki               | taupe      | ecru  | beige      | green |
|                     |            |       |            |       |



íce

Matt Polyethylene

#### LACQUE