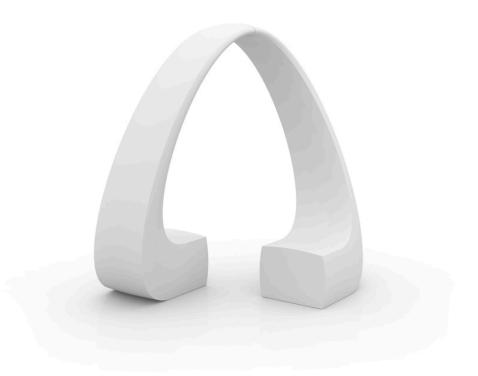

## And 218x185x234

by Fabio Novembre

The And Collection outdoor design bench, by <u>Fabio Novembre</u> for <u>Vondom</u>, is a spatial masterpiece that slices through the air, evoking emotional turbulence for anyone who experiences it.

### Description

Made of polyethylene resin by rotational moulding.100% Recyclable. Item suitable for indoor and outdoor use. Available in different finishes.

Weight: 87.22 Kg