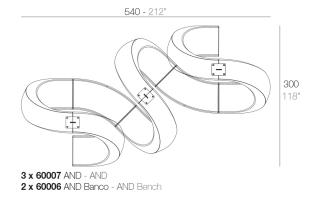

Products / Benches / And 218x185x234

## And 218x185x234

by Fabio Novembre

The And Collection outdoor design bench, by <u>Fabio Novembre</u> for <u>Vondom</u>, is a spatial masterpiece that slices through the air, evoking emotional turbulence for anyone who experiences it.



### Info

### Description

Made of polyethylene resin by rotational moulding.100% Recyclable. Item suitable for indoor and outdoor use. Available in different finishes.

Weight: 87.22 Kg



### Combinations







### Accessories

#### • COVER

Waterproof Protective cover

• Fabric

Fabric

### **Finishes**

| inishes             |            |       |            |       |
|---------------------|------------|-------|------------|-------|
| BASIC<br>Ref. 60007 |            |       |            |       |
|                     |            |       |            |       |
| orange              | notte blue | crema | purjai red | white |
|                     |            |       |            |       |
| black               | bronze     | steel | anthracite | red   |
|                     |            |       |            |       |
| khaki               | taupe      | ecru  | beige      | green |
|                     |            |       |            |       |



íce

Matt Polyethylene

#### LACQUERE