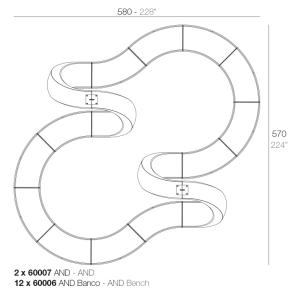

Products / Benches / And 218x185x234

## And 218x185x234

by Fabio Novembre

The And Collection outdoor design bench, by <u>Fabio Novembre</u> for <u>Vondom</u>, is a spatial masterpiece that slices through the air, evoking emotional turbulence for anyone who experiences it.



### Info

### Description

Made of polyethylene resin by rotational moulding.100% Recyclable. Item suitable for indoor and outdoor use. Available in different finishes.

Weight: 87.22 Kg



### Combinations







### Accessories

#### • COVER

Waterproof Protective cover

• Fabric

Fabric

### **Finishes**

| inishes             |            |       |            |       |
|---------------------|------------|-------|------------|-------|
| BASIC<br>Ref. 60007 |            |       |            |       |
|                     |            |       |            |       |
| orange              | notte blue | crema | purjai red | white |
|                     |            |       |            |       |
| black               | bronze     | steel | anthracite | red   |
|                     |            |       |            |       |
| khaki               | taupe      | ecru  | beige      | green |
|                     |            |       |            |       |



íce

Matt Polyethylene

#### LACQUERED