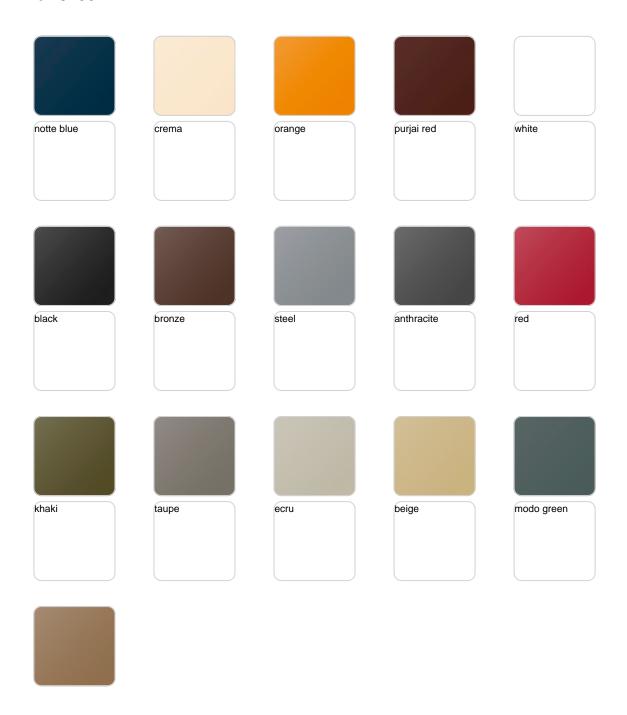

Products // Peacock Planter

# Peacock planter

by Eero Aarnio

**The master <u>Eero Aarnio</u>** creates the Peacock Collection, his first piece for <u>Vondom</u>. A planter with a **unique and amusing symbolic design**.



## **VOUDOM**

### Info

### Description

Pot made of polyethylene resin by rotational moulding. 100% Recyclable. Item suitable for indoor and outdoor use. Available in different finishes.

Weight: 17 Kg



PEACOCK Macetero (PEACOCK Planter (

C = 9 L $C = 2\frac{1}{2} gal$ 

## **VOUDOM**

## **Finishes**

#### finishes

#### SELF-WATERING Ref. 61001R







Self-watering system included in all planters except those with basic finish

#### LACQUERED Ref. 61001F







Lacquered Polyethylene

## lighting

WHITE LED Ref. 61001W



White internally lit unit with LED technology. Available only in matte ice white finish.

RGBW LED Ref. 61001L



Unit with internal lighting with RGBW LED technology and remote control unit for switching colors. Available only in matte ice white finish. Remote control included.



RGBW LED DMX Ref. 61001D



Unit with internal lighting with RGBW LED technology and remote control unit for switching colors. Also controlLED by DMX-1024 (wireless), enabling communication between one or more products simultaneously via the DMX transmitter (not included). There are two options to choose from: Professional XLR DMX and Home WIFI DMX. (Remote control included). Optional battery

RGBW LED BATTERY Ref. 61001Y



Unit with internal l