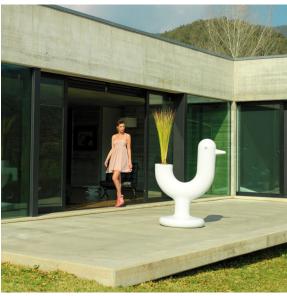

# Peacock planter

by Eero Aarnio

**The master <u>Eero Aarnio</u>** creates the Peacock Collection, his first piece for <u>Vondom</u>. A planter with a **unique and amusing symbolic design**.

### Description

Pot made of polyethylene resin by rotational moulding. 100% Recyclable. Item suitable for indoor and outdoor use. Available in different finishes.

Weight: 17 Kg

PEACOCK Macetero (PEACOCK Planter (