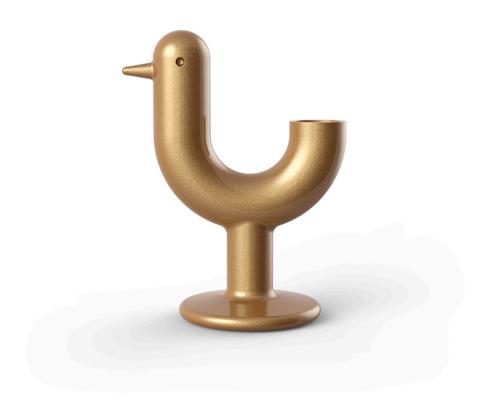

# Peacock planter

by Eero Aarnio

**The master <u>Eero Aarnio</u>** creates the Peacock Collection, his first piece for <u>Vondom</u>. A planter with a **unique and amusing symbolic design**.

### Description

Pot made of polyethylene resin by rotational moulding. 100% Recyclable. Item suitable for indoor and outdoor use. Available in different finishes.

Weight: 17 Kg

PEACOCK Macetero (PEACOCK Planter (