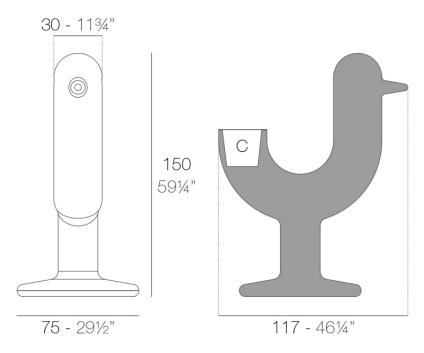

### Description

Pot made of polyethylene resin by rotational moulding. 100% Recyclable. Item suitable for indoor and outdoor use. Available in different finishes.

Weight: 17 Kg

PEACOCK Macetero (PEACOCK Planter (

C = 9 L $C = 2\frac{1}{2} gal$ 