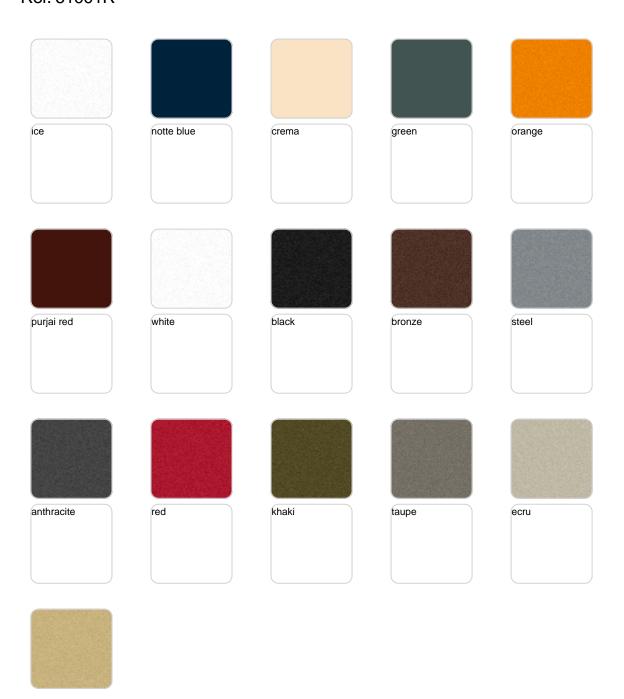

Products // Peacock Planter

# Peacock planter

by Eero Aarnio

**The master <u>Eero Aarnio</u>** creates the Peacock Collection, his first piece for <u>Vondom</u>. A planter with a **unique and amusing symbolic design**.



## **VOUDOM**

### Info

### Description

Pot made of polyethylene resin by rotational moulding. 100% Recyclable. Item suitable for indoor and outdoor use. Available in different finishes.

Weight: 17 Kg



PEACOCK Macetero (PEACOCK Planter (

C = 9 L $C = 2\frac{1}{2} gal$ 

## **VOUDOM**

## **Finishes**

#### finishes

#### SELF-WATERING Ref. 61001R







Self-watering system included in all planters except those with basic finish

#### LACQUERED Ref. 61001F







Lacquered Polyethylene

## lighting

WHITE LED Ref. 61001W



White internally lit unit with LED technology. Available only in matte ice white finish.

RGBW LED Ref. 61001L



Unit with internal lighting with RGBW LED technology and remote control unit for switching colors. Available only in matte ice white finish. Remote control included.



RGBW LED DMX Ref. 61001D



Unit with internal lighting with RGBW LED technology and remote control unit for switching colors. Also controlLED by DMX-1024 (wireless), enabling communication between one or more products simultaneously via the DMX transmitter (not included). There are two options to choose from: Professional XLR DMX and