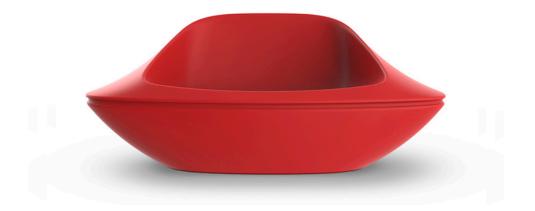

### Ufo lounge chair by Ora Ïto

The UFO design furniture collection, designed by <u>Ora Ïto</u> for <u>Vondom</u>, is the outcome of "genetic mutation experiments" between the iconic languages of pagodas and UFOs. One of its distinctive features is the contrast created by the **negative and positive shapes**.

#### Description

Made of polyethylene resin by rotational moulding. 100% Recyclable. Item suitable for indoor and outdoor use. Available in different finishes.

Weight: 20 Kg