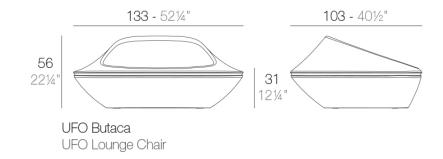

Products / Lounge Chairs / Ufo Lounge Chair

### Ufo lounge chair by Ora Ïto

The UFO design furniture collection, designed by <u>Ora Ïto</u> for <u>Vondom</u>, is the outcome of "genetic mutation experiments" between the iconic languages of pagodas and UFOs. One of its distinctive features is the contrast created by the **negative and positive shapes**.



### Info

#### Description

Made of polyethylene resin by rotational moulding. 100% Recyclable. Item suitable for indoor and outdoor use. Available in different finishes.

Weight: 20 Kg



### Accessories

#### • WHEELS

Includes castors for easy move

• Fabric

Fabric

### **Finishes**

| crema  | purjai red | orange       | white                           |
|--------|------------|--------------|---------------------------------|
|        |            |              |                                 |
| bronze | steel      | anthracite   | red                             |
|        |            |              |                                 |
| taupe  | ecru       | beige        | íce                             |
|        | pronze     | bronze Steel | bronze     steel     anthracite |



green

Matt Polyethylene

#### LACQUERED Ref. 63001F

| notte blue | crema | modo green | purjai red | orange     |
|------------|-------|------------|------------|------------|
|