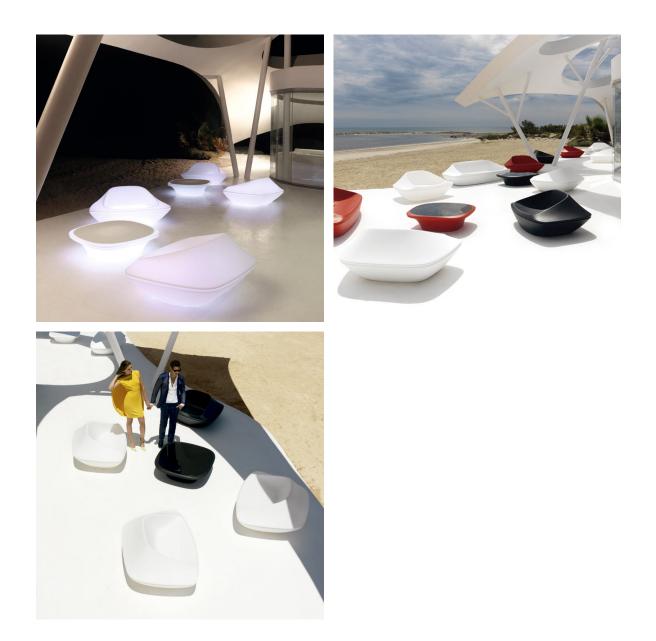

wo options to choose from: Professional XLR DMX and Home WIFI DMX. (Remote control included). Optional battery

#### RGBW LED BATTERY Ref. 63001Y



Unit with internal lighting with battery-powered RGBW LED technology. Includes charger and remote control for switching colors and charger. Available only in matte ice white finish.

RGBW LED DMX BATTERY Ref. 63001DY

| ice |  |
|-----|--|
|     |  |
|     |  |
|     |  |
|     |  |

Unit with internal lighting with RGBW LED technology and remote control unit for switching colors. Also controlLED by DMX-1024 (wireless), enabling communication between one or more products simultaneously via the DMX transmitter (not included). There are two options to choose from: Professional XLR DMX and Home WIFI DMX. (Remote control included).

### Ambients