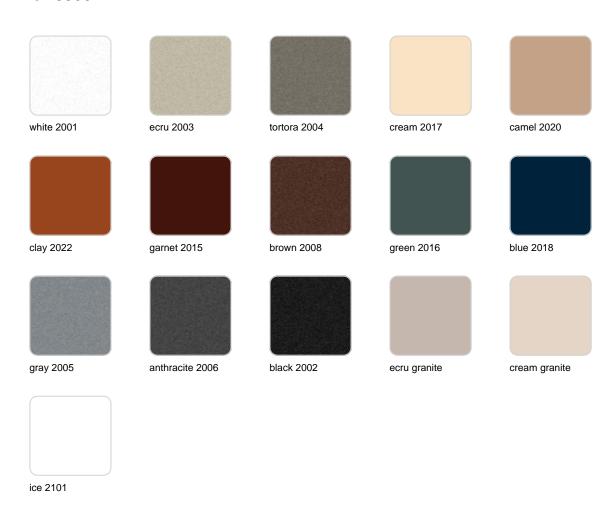

### **Finishes**

#### finishes

#### BASIC Ref. 63002

Matt Polyethylene

LACQUERED Ref. 63002F

Lacquered Polyethylene