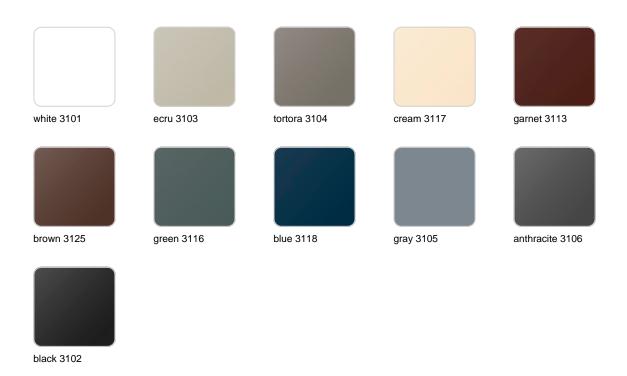

### **Finishes**

#### finishes

#### BASIC Ref. 63002

Matt Polyethylene

LACQUERED Ref. 63002F

Lacquered Polyethylene