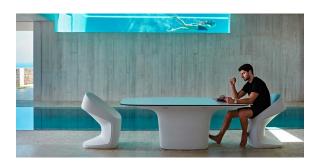

g with RGBW LED technology and remote control unit for switching colors. Also controlLED by DMX-1024 (wireless), enabling communication between one or more products simultaneously via the DMX

transmitter (not included). There are two options to choose from: Professional XLR DMX and Home WIFI DMX. (Remote control included).

#### tabletops

Solid Core Ref. 63006B



HPL solid core



### tabletops

#### Solid Core Ref. VVAR02052



HPL Ref. VVAR02052





| white(black edge) | black(black edge) | ecru(black edge) |
|-------------------|-------------------|------------------|
|                   |                   |                  |
|                   |                   |                  |
|                   |                   |                  |

HPL black edge

### **Ambients**