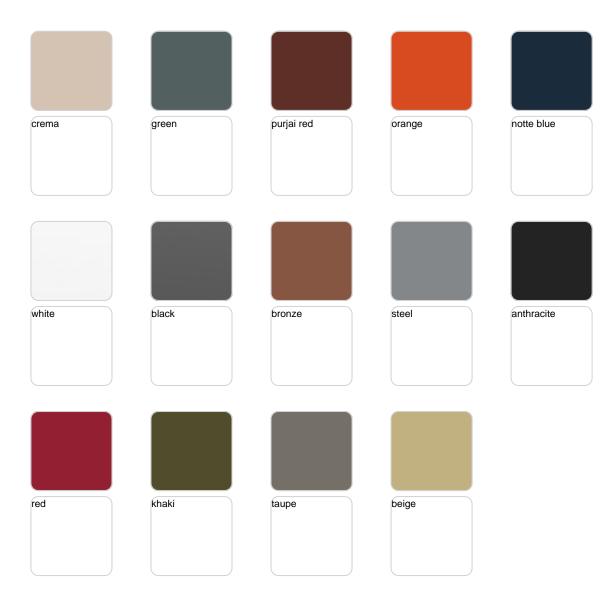

DMX transmitter (not included). There are two options to choose from: Professional XLR DMX and Home WIFI DMX. (Remote control included). Optional battery

RGBW LED BATTERY Ref. 63006DYB

Unit with internal lighting with battery-powered RGBW LED technology. Includes charger and remote control for switching colors and charger. Available only in matte ice white finish.

RGBW LED DMX BATTERY Ref. 63006DY



Unit with internal lighting with RGBW LED technology and remote control unit for switching colors. Also controlLED by DMX-1024 (wireless), enabling communication between one or more products simultaneously via the DMX

transmitter (not included). There are two options to choose from: Professional XLR DMX and Home WIFI DMX. (Remote control included).

#### tabletops

Solid Core Ref. 63006B



HPL solid core



### tabletops

#### Solid Core Ref. VVAR02052



HPL Ref. VVAR02052





| white(black edge) | black(black edge) | ecru(black edge) |
|-------------------|-------------------|------------------|
|                   |                   |                  |
|                   |                   |                  |
|                   |                   |                  |

HPL black edge

### **Ambients**