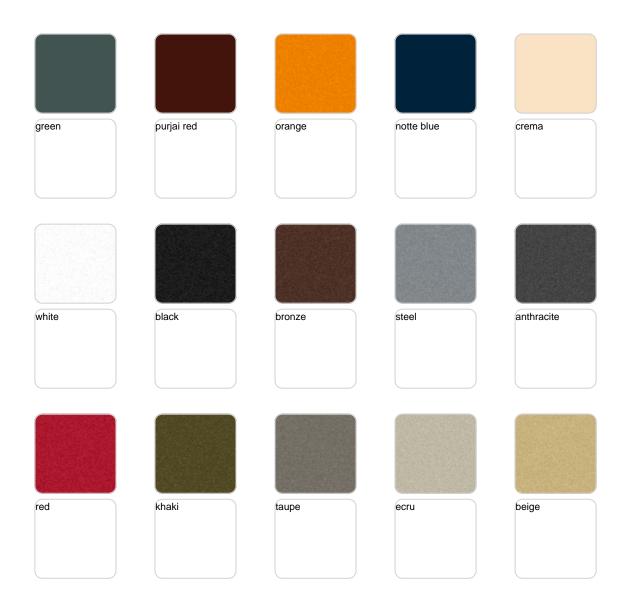

Products / Dining Tables / Ufo Table 200x100x72

## Ufo table 200x100x72

by Ora Ïto

The UFO design furniture collection, designed by <u>Ora Ïto</u> for <u>Vondom</u>, is the outcome of "genetic mutation experiments" between the iconic languages of pagodas and UFOs. One of its distinctive features is the contrast created by the **negative and positive shapes**.



### Info

### Description

Made of polyethylene resin by rotational moulding. 100% Recyclable. Item suitable for indoor and outdoor use. Available in different finishes.

Weight: 84.82 Kg



### **Finishes**

#### finishes

#### BASIC Ref. 63006



Matt Polyethylene

#### **LACQUERED**

Ref. 63006F



Lacquered Polyethylene



### lighting

WHITE LED Ref. 63006W



White internally lit unit with LED technology. Available only in matte ice white finish.

RGBW LED Ref. 63006L



Unit with internal lighting with RGBW LED technology and remote control unit for switching colors. Available only in matte ice white finish. Remote control included.

RGBW LED DMX Ref. 63006D





Unit with internal lighting with RGBW LED technology and remote control unit for switching colors. Also controlLED by DMX-1024 (wireless), enabling communication between one or more products simultaneously via the DMX transmitter (not included). There are two options to choose from: Professional XLR DMX and Home WIFI DMX. (Remote control included). Optional battery