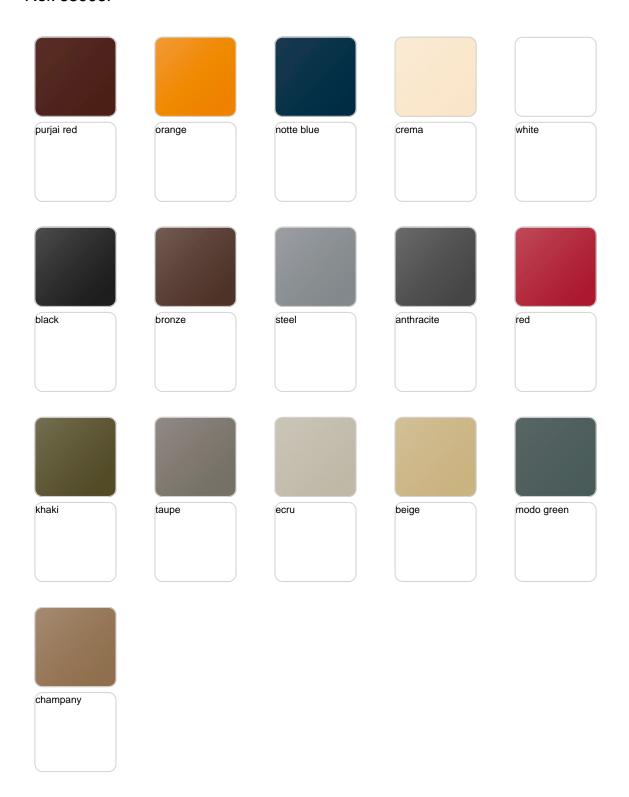

Products / Dining Tables / Ufo Table 200x100x72

## Ufo table 200x100x72

by Ora Ïto

The UFO design furniture collection, designed by <u>Ora Ïto</u> for <u>Vondom</u>, is the outcome of "genetic mutation experiments" between the iconic languages of pagodas and UFOs. One of its distinctive features is the contrast created by the **negative and positive shapes**.



### Info

### Description

Made of polyethylene resin by rotational moulding. 100% Recyclable. Item suitable for indoor and outdoor use. Available in different finishes.

Weight: 84.82 Kg



### **Finishes**

#### finishes

#### BASIC Ref. 63006



Matt Polyethylene

#### **LACQUERED**

Ref. 63006F



Lacquered Polyethylene



### lighting

WHITE LED Ref. 63006W



White internally lit unit with LED technology. Available only in matte ice white finish.

RGBW LED Ref. 63006L



Unit with internal lighting with RGBW LED technology and remote control unit for switching colors. Available only in matte ice white finish. Remote control included.

RGBW LED DMX Ref. 63006D





Unit with internal lighting with RGBW LED technology and remote control unit for switching colors. Also controlLED by DMX-1024 (wireless), enabling communication between one or more products simultaneously via the DMX transmitter (not included). There are two options to choose from: Professional XLR DMX and Home WIFI DMX. (Remote control included). Optional battery

RGBW LED BATTERY Ref. 63006DYB

Unit with internal li