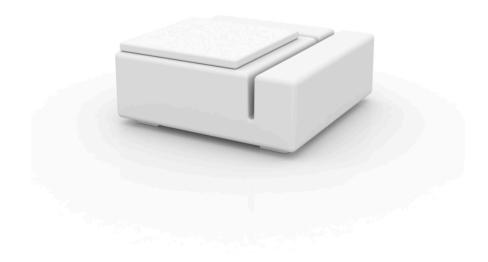

## Kes sectional sofa

by Gabriele + Oscar Buratti

Kes, designed by <u>Gabriele + Oscar Buratti</u> for <u>Vondom</u>, is a patio furniture collection that features a modular sofa and two versions of a chair.

### Description

Made of polyethylene resin by rotational moulding. 100% Recyclable. Item suitable for indoor and outdoor use. Available in different finishes.

Weight: 24.21 Kg