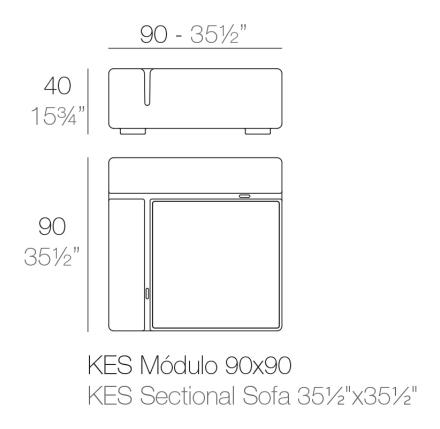

### **Combinations**

- 2 x 64001 Módulo 90x90 cm Sectional 351/2"x351/2"
- 1 x 64002 Módulo izquierdo 150x90 cm Sectional left 59" x 351/2"
- **1 x 64003** Módulo derecho 150x90 cm Sectional right 59" x 351/2"
- 2 x 64006 Respaldo bajo Low backrest
- 2 x 64014 Pack 2 Cojines Set 2 Pillows
- 1 x 64010 Mesa Rectangular sin patas Embedded rectangular table
- 1 x 64008 Mesa Redonda Ø55 Round table Ø21¾"

- 2 x 64001 Módulo 90x90 cm Sectional 351/2" x 351/2"
- 1 x 64006Respaldo bajo Low backrest
- 1 x 64015 Pack 2 Cojines Set 2 Pillows
- **1 x 64007**Mesa redonda Ø40 Round table Ø15¾"