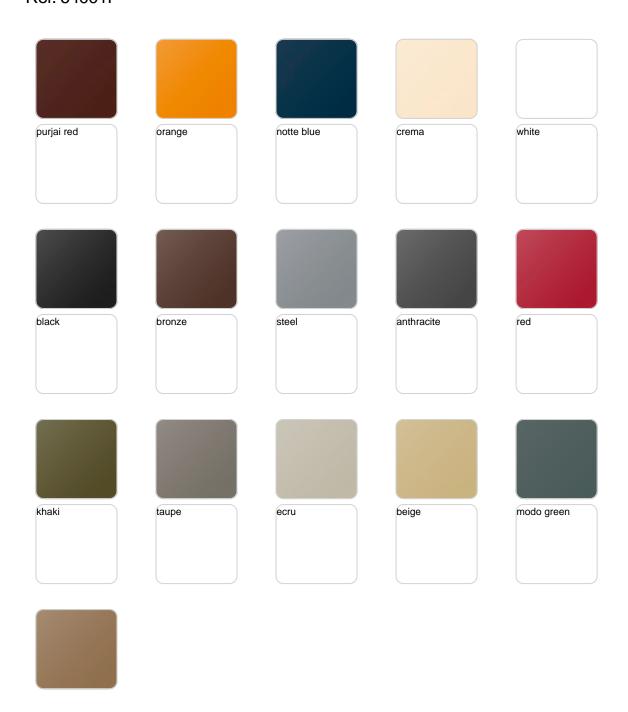

### BASIC Ref. 64001

Matt Polyethylene

### LACQUERED Ref. 64001F

Lacquered Polyethylene