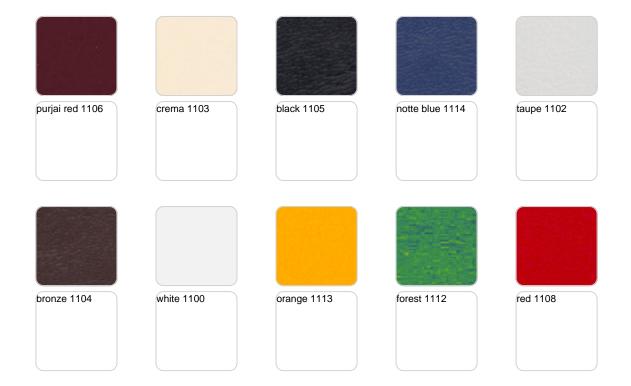

#### NAUTIC Ref. 64001CO

Soft leather like fabric suitable for indoor and outdoor use. Stantard option for upholstery.

#### SILVERTEX Ref. 64001CO

Vinyl fabric suitable for indoor and outdoor use. Special option for upholstery.