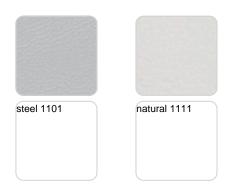

#### NAUTIC Ref. 64001CO

Soft leather like fabric suitable for indoor and outdoor use. Stantard option for upholstery.

#### SILVERTEX Ref. 64001CO

Vinyl fabric suitable for indoor and outdoor use. Special option for upholstery.