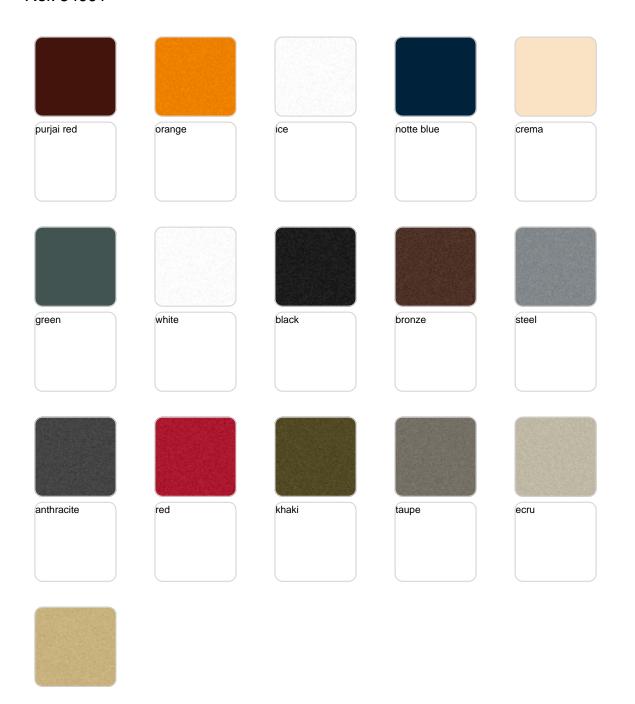

### BASIC Ref. 64001

Matt Polyethylene

### LACQUERED Ref. 64001F

Lacquered Polyethylene