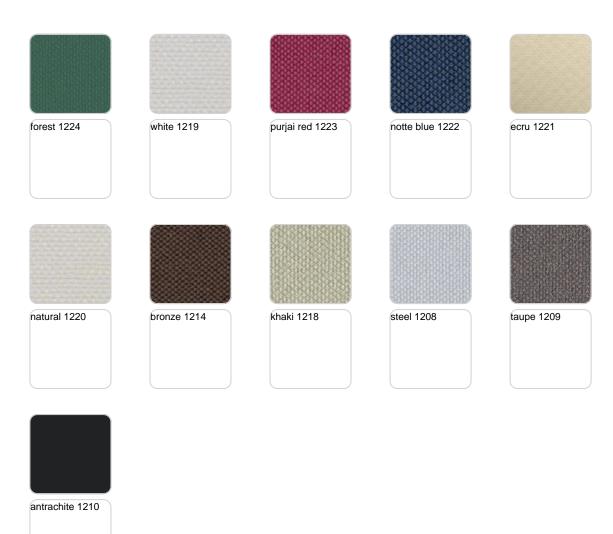

cluded). Optional battery

RGBW LED BATTERY Ref. 64001Y



Unit with internal lighting with battery-powered RGBW LED technology. Includes charger and remote control for switching colors and charger. Available only in matte ice white finish.

RGBW LED DMX BATTERY Ref. 64001DY





Unit with internal lighting with RGBW LED technology and remote control unit for switching colors. Also controlLED by DMX-1024 (wireless), enabling communication between one or more products simultaneously via the DMX transmitter (not included). There are two options to choose from: Professional XLR DMX and Home WIFI DMX. (Remote control included).

#### fabric

#### NAUTIC Ref. 64001CO





Soft leather like fabric suitable for indoor and outdoor use. Stantard option for upholstery.

#### SILVERTEX Ref. 64001CO



Vinyl fabric suitable for indoor and outdoor use. Special option for upholstery.

#### **CREVIN** Ref. 64001CO











melon 1304

lemongrass 1303

white 1308







steel 1309

taupe 1310

anthracite 1311

Upholstery fabric, that as and natural appearance and can be easy cleaned by washing machines, allowing an easy removal of mildew. Suitable for indoor and outdoor use

#### **CICO** Ref. 64001CO











blueberry 1706

onyx 1705

greywacke 1704

sandstone 1703

gravel 1702





limestone 1701

cranberry 1707

Cozy fabric with an elegant look and soft touch.

#### **ACAPULCO** Ref. 64001CO



acapulco 1806



acapulco 1805



acapulco 1804



acapulco 1803



acapulco 1802



acapulco 1801

Cozy fabric with an elegant look and soft touch.

**SIESTA** Ref. 64001CO







siesta 18