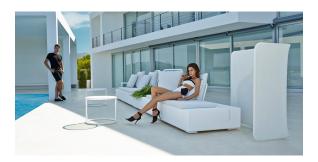

blueberry 1706

onyx 1705

greywacke 1704

sandstone 1703

gravel 1702





limestone 1701

cranberry 1707

Cozy fabric with an elegant look and soft touch.

#### **ACAPULCO** Ref. 64001CO



acapulco 1806



acapulco 1805



acapulco 1804



acapulco 1803



acapulco 1802



acapulco 1801

Cozy fabric with an elegant look and soft touch.

**SIESTA** Ref. 64001CO







siesta 1812







siesta 1810

Cozy fabric with an elegant look and soft touch.

#### IKON Ref. 64001CO



íkon 1831



ikon 1830



ikon 1835



ikon 1834



ikon 1833



íkon 1832

Cozy fabric with an elegant look and soft touch.

HERITAGE Ref. 64001CO



Outdoor fabrics are waterproof 50% recycled acrylic, 47% acrylic and 3% PE.

### SAVANE Ref. 64001CO



Outdoor fabrics are waterproof 100% acrylic.

### **Ambients**