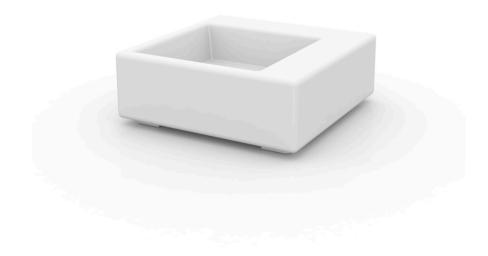

# Kes planter

by Gabriele + Oscar Buratti

Kes, designed by <u>Gabriele + Oscar Buratti</u> for <u>Vondom</u>, is a patio furniture collection that features a modular sofa and two versions of a chair.

### Description

Made of polyethylene resin by rotational moulding.100% Recyclable. Item suitable for indoor and outdoor use. Available in different finishes.

Weight: 17.21 Kg