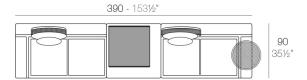

### **Combinations**

- 1 x 64002 Módulo izquierdo 150x90 cm Sectional left 59" x 351/2"
- 1 x 64003 Módulo derecho 150x90 cm Sectional right 59" x 351/2"
- 1 x 64004 Maceta Pot
- $\mathbf{1} \times \mathbf{64005}$  Respaldo alto High backrest
- 1 x 64006 Respaldo bajo Low backrest
- 2 x 64014 Pack 2 Cojines Set 2 Pillows
- 1 x 64010 Mesa Redonda sin patas Embedded round table