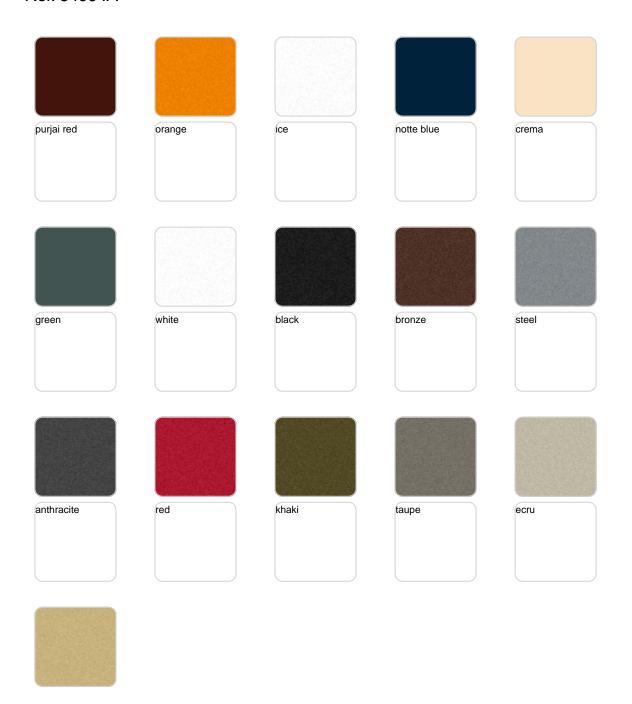

## **Finishes**

#### finishes

#### BASIC Ref. 64004A

Matt Polyethylene

#### LACQUERED Ref. 64004F

Lacquered Polyethylene