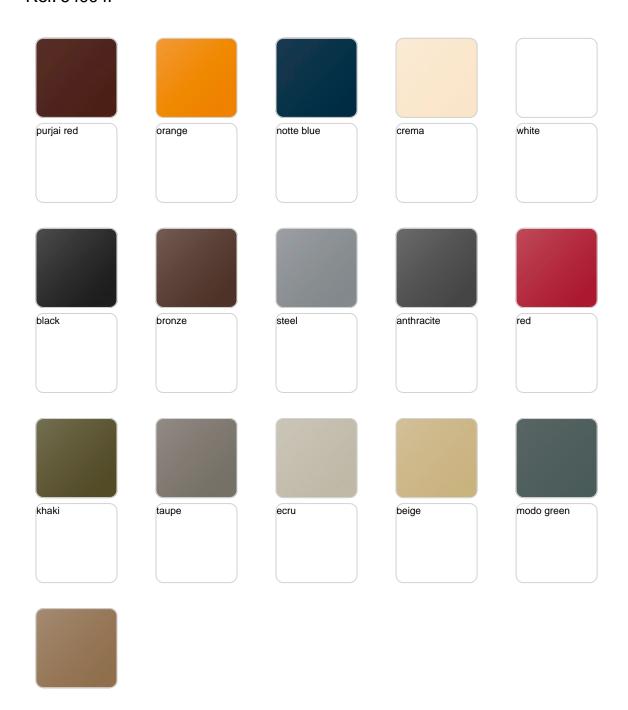

## **Finishes**

#### finishes

#### BASIC Ref. 64004A

Matt Polyethylene

#### LACQUERED Ref. 64004F

Lacquered Polyethylene