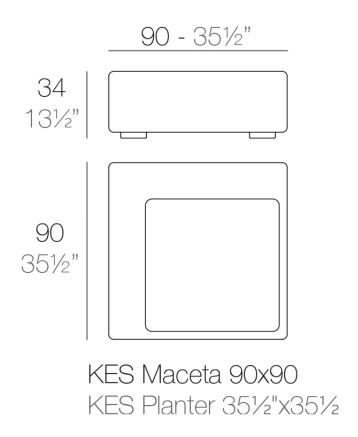

### Info

### Description

Made of polyethylene resin by rotational moulding.100% Recyclable. Item suitable for indoor and outdoor use. Available in different finishes.

Weight: 17.21 Kg