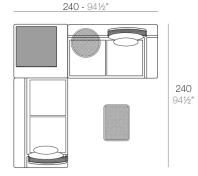

- **1 x 64003** Módulo derecho 150x90 cm Sectional right 59" x 35½"
- 1 x 64002 Módulo izquierdo 150x90 cm Sectional left 59" x 351/2"
- 1 x 64004 Maceta Pot
- 1 x 64005 Respaldo alto High backrest
- 1 x 64006 Respaldo bajo Low backrest
- 2 x 64014 Pack 2 Cojines Set 2 Pillows
- 1 x 64010 Mesa Redonda sin patas Embedded round table
- 1 x 64009 Mesa rectangular 55x35 cm Rectangular table 213/4"x133/4"