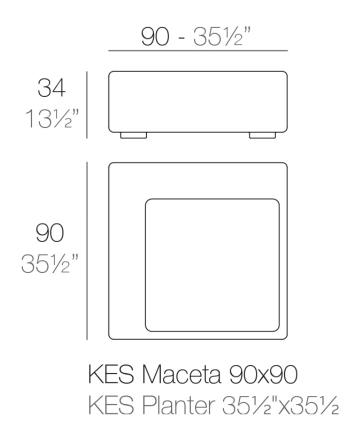

### **Combinations**

- **1 x 64002** Módulo izquierdo 150x90 cm Sectional left 59" x 35½"
- 1 x 64003 Módulo derecho 150x90 cm Sectional right 59" x 351/2"
- 1 x 64004 Maceta Pot
- $\mathbf{1} \times \mathbf{64005}$  Respaldo alto High backrest
- 1 x 64006 Respaldo bajo Low backrest
- 2 x 64014 Pack 2 Cojines Set 2 Pillows
- 1 x 64010 Mesa Redonda sin patas Embedded round table

- **1 x 64003** Módulo derecho 150x90 cm Sectional right 59" x 35½"
- 1 x 64002 Módulo izquierdo 150x90 cm Sectional left 59" x 351/2"
- 1 x 64004 Maceta Pot
- 1 x 64005 Respaldo alto High backrest
- 1 x 64006 Respaldo bajo Low backrest
- 2 x 64014 Pack 2 Cojines Set 2 Pillows
- 1 x 64010 Mesa Redonda sin patas Embedded round table
- 1 x 64009 Mesa rectangular 55x35 cm Rectangular table 213/4"x133/4"