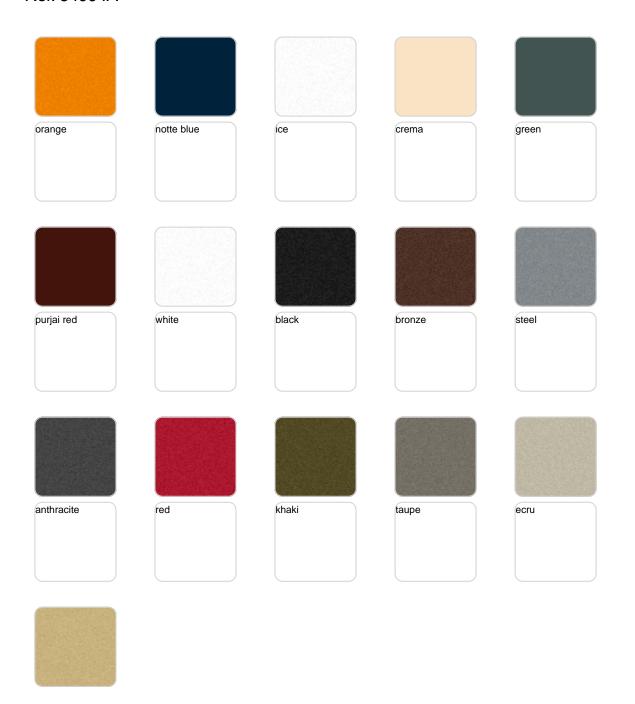

cm Sectional left 59" x 35½"
- 1 x 64003 Módulo derecho 150x90 cm Sectional right 59" x 351/2"
- 1 x 64004 Maceta Pot
- $\mathbf{1} \times \mathbf{64005}$  Respaldo alto High backrest
- 1 x 64006 Respaldo bajo Low backrest
- 2 x 64014 Pack 2 Cojines Set 2 Pillows
- 1 x 64010 Mesa Redonda sin patas Embedded round table



- **1 x 64003** Módulo derecho 150x90 cm Sectional right 59" x 35½"
- 1 x 64002 Módulo izquierdo 150x90 cm Sectional left 59" x 351/2"
- 1 x 64004 Maceta Pot
- 1 x 64005 Respaldo alto High backrest
- 1 x 64006 Respaldo bajo Low backrest
- 2 x 64014 Pack 2 Cojines Set 2 Pillows
- 1 x 64010 Mesa Redonda sin patas Embedded round table
- 1 x 64009 Mesa rectangular 55x35 cm Rectangular table 213/4"x133/4"

## **VOUDOM**

## **Finishes**

#### finishes

#### BASIC Ref. 64004A







Matt Polyethylene

#### LACQUERED Ref. 64004F







Lacquered Polyethylene

## lighting

WHITE LED Ref. 64004W



White internally lit unit with LED technology. Available only in matte ice white finish.

RGBW LED Ref. 64004L



Unit with internal lighting with RGBW LED technology and remote control unit for switching colors. Available only in matte ice white finish. Remote control included.



RGBW LED DMX Ref. 64004D



Unit with internal lighting with RGBW LED technology and remote control unit for switching colors. Also controlLED by DMX-1024 (wireless), enabling communication between one or more products simultaneously via the DMX transmitter (not included). There are two options to choose from: Professional XLR DMX and Home WIFI DMX. (Remote control included). Optional battery