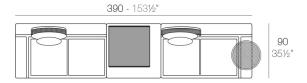

### **Combinations**

- **1 x 64002** Módulo izquierdo 150x90 cm Sectional left 59" x 35½"
- 1 x 64003 Módulo derecho 150x90 cm Sectional right 59" x 351/2"
- 1 x 64004 Maceta Pot
- $\mathbf{1} \times \mathbf{64005}$  Respaldo alto High backrest
- 1 x 64006 Respaldo bajo Low backrest
- 2 x 64014 Pack 2 Cojines Set 2 Pillows
- 1 x 64010 Mesa Redonda sin patas Embedded round table

- **1 x 64003** Módulo derecho 150x90 cm Sectional right 59" x 35½"
- 1 x 64002 Módulo izquierdo 150x90 cm Sectional left 59" x 351/2"
- 1 x 64004 Maceta Pot
- 1 x 64005 Respaldo alto High backrest
- 1 x 64006 Respaldo bajo Low backrest
- 2 x 64014 Pack 2 Cojines Set 2 Pillows
- 1 x 64010 Mesa Redonda sin patas Embedded round table
- 1 x 64009 Mesa rectangular 55x35 cm Rectangular table 213/4"x133/4"