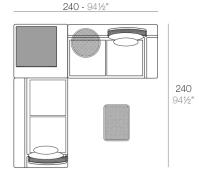

### **Combinations**

- **1 x 64002** Módulo izquierdo 150x90 cm Sectional left 59" x 35½"
- 1 x 64003 Módulo derecho 150x90 cm Sectional right 59" x 351/2"
- 1 x 64004 Maceta Pot
- $\mathbf{1} \times \mathbf{64005}$  Respaldo alto High backrest
- 1 x 64006 Respaldo bajo Low backrest
- 2 x 64014 Pack 2 Cojines Set 2 Pillows
- 1 x 64010 Mesa Redonda sin patas Embedded round table

- **1 x 64003** Módulo derecho 150x90 cm Sectional right 59" x 35½"
- 1 x 64002 Módulo izquierdo 150x90 cm Sectional left 59" x 351/2"
- 1 x 64004 Maceta Pot
- 1 x 64005 Respaldo alto High backrest
- 1 x 64006 Respaldo bajo Low backrest
- 2 x 64014 Pack 2 Cojines Set 2 Pillows
- 1 x 64010 Mesa Redonda sin patas Embedded round table
- 1 x 64009 Mesa rectangular 55x35 cm Rectangular table 213/4"x133/4"