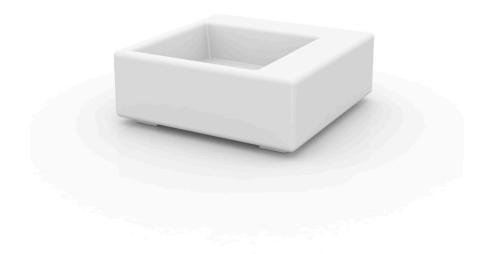

# Kes planter

by Gabriele + Oscar Buratti

Kes, designed by <u>Gabriele + Oscar Buratti</u> for <u>Vondom</u>, is a patio furniture collection that features a modular sofa and two versions of a chair.

### Description

Made of polyethylene resin by rotational moulding.100% Recyclable. Item suitable for indoor and outdoor use. Available in different finishes.

Weight: 17.21 Kg