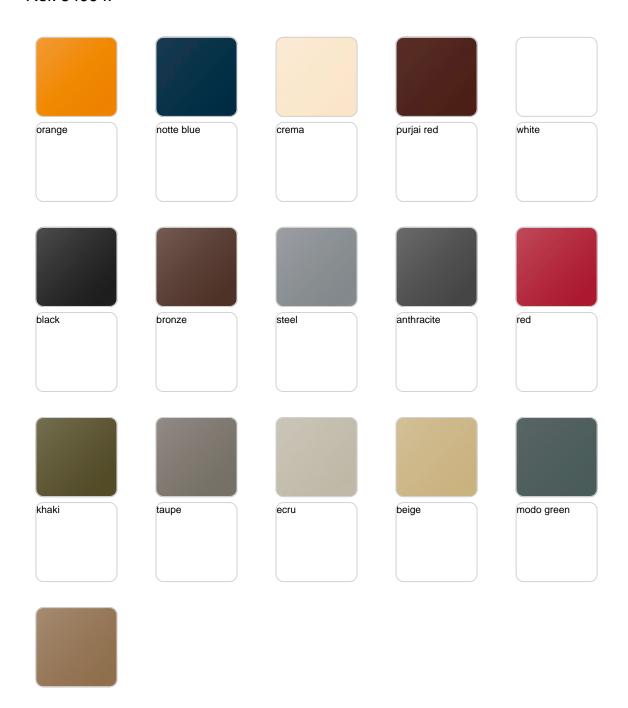

cho 150x90 cm Sectional right 59" x 351/2"
- 1 x 64004 Maceta Pot
- $\mathbf{1} \times \mathbf{64005}$  Respaldo alto High backrest
- 1 x 64006 Respaldo bajo Low backrest
- 2 x 64014 Pack 2 Cojines Set 2 Pillows
- 1 x 64010 Mesa Redonda sin patas Embedded round table



- **1 x 64003** Módulo derecho 150x90 cm Sectional right 59" x 35½"
- 1 x 64002 Módulo izquierdo 150x90 cm Sectional left 59" x 351/2"
- 1 x 64004 Maceta Pot
- 1 x 64005 Respaldo alto High backrest
- 1 x 64006 Respaldo bajo Low backrest
- 2 x 64014 Pack 2 Cojines Set 2 Pillows
- 1 x 64010 Mesa Redonda sin patas Embedded round table
- 1 x 64009 Mesa rectangular 55x35 cm Rectangular table 213/4"x133/4"

## **VOUDOM**

## **Finishes**

#### finishes

#### BASIC Ref. 64004A







Matt Polyethylene

#### LACQUERED Ref. 64004F







Lacquered Polyethylene

## lighting

WHITE LED Ref. 64004W



White internally lit unit with LED technology. Available only in matte ice white finish.

RGBW LED Ref. 64004L



Unit with internal lighting with RGBW LED technology and remote control unit for switching colors. Available only in matte ice white finish. Remote control included.



RGBW LED DMX Ref. 64004D



Unit with internal lighting with RGBW LED technology and remote control unit for switching colors. Also controlLED by DMX-1024 (wireless), enabling communication between one or more products simultaneously via the DMX transmitter (not included). There are two options to choose from: Professional XLR DMX and Home WIFI DMX. (Remote control included). Optional battery

RGBW LED BATTERY Ref. 64004Y



Unit with internal l