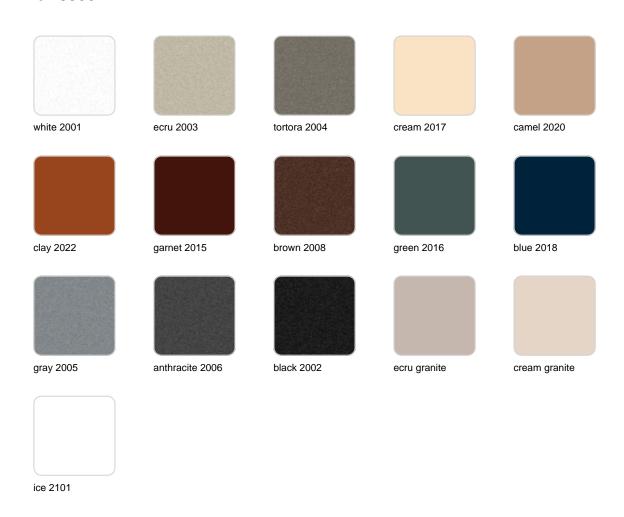

## **Finishes**

#### finishes

#### BASIC Ref. 65001

Matt Polyethylene

LACQUERED Ref. 65001F