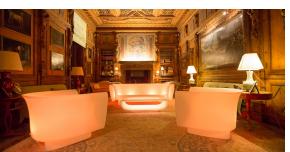

### lighting

WHITE LED Ref. 65001W

ice 2101

White internally lit unit with LED technology. Available only in matte ice white finish.

RGBW LED Ref. 65001L

Unit with internal lighting with RGBW LED technology and remote control unit for switching colors. Available only in matte ice white finish. Remote control included.

## **Ambients**