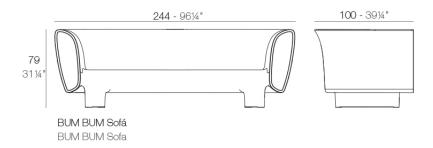

### Description

Made of polyethylene resin by rotational moulding. 100% Recyclable. Item suitable for indoor and outdoor use. Available with different finishes.

Weight: 62.48 Kg