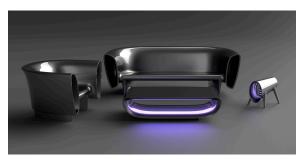

## Bum-bum sofa

by Eugeni Quitllet

The designer furniture collection Bum Bum, designed by <u>Eugeni Quitllet</u> for <u>Vondom</u>, was born from the principle of not designing objects, but rather musical instruments to be used for another purpose. The same as a person who holds a shell to their ear to hear the ocean.