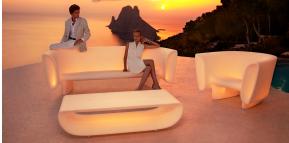

### lighting

WHITE LED Ref. 65001W

ice 2101

White internally lit unit with LED technology. Available only in matte ice white finish.

RGBW LED Ref. 65001L

Unit with internal lighting with RGBW LED technology and remote control unit for switching colors. Available only in matte ice white finish. Remote control included.

## **Ambients**