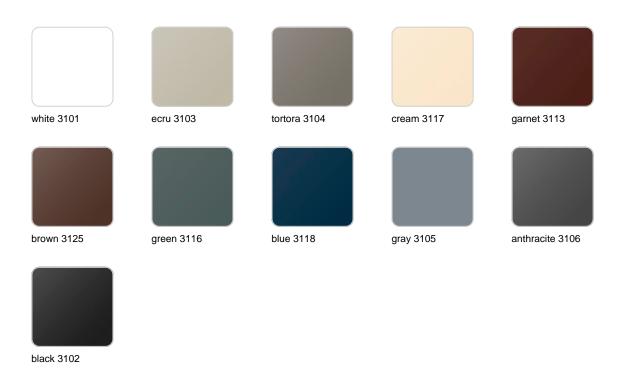

Products / Sofas / Bum-bum Sofa

## Bum-bum sofa

by Eugeni Quitllet

The designer furniture collection Bum Bum, designed by <u>Eugeni Quitllet</u> for <u>Vondom</u>, was born from the principle of not designing objects, but rather musical instruments to be used for another purpose. The same as a person who holds a shell to their ear to hear the ocean.





## Info

### Description

Made of polyethylene resin by rotational moulding. 100% Recyclable. Item suitable for indoor and outdoor use. Available with different finishes.

Weight: 62.48 Kg





## **Accessories**

• Fabric

Fabric

# **VOUDOM**

## **Finishes**

#### finishes

#### BASIC Ref. 65001



Matt Polyethylene

LACQUERED Ref. 65001F

## **VOUDOM**



Lacquered Polyethylene

### lighting

WHITE LED Ref. 65001W



ice 2101

White internally lit unit with LED technology. Available only in matte ice white finish.

RGBW LED Ref. 65001L





Unit with internal lighting with RGBW LED technology and remote control unit for switching colors. Available only in matte ice white finish. Remote control included.

**RGBW LED DMX** Ref. 65001D



Unit with internal lighting with RGBW LED technology and remote control unit for switching colors. Also controlLED by DMX-1024 (wireless), enabling communication between one or more products simultaneously via the DMX transmitter (not included). There are two options to choose from: Professional XLR DMX and Home WIFI DMX. (Remote control included). Optional battery

**RGBW LED BATTERY** Ref. 65001Y



Unit