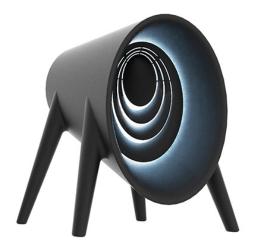

## Bum-bum toro speaker by Eugeni Quitllet

The designer furniture collection Bum Bum, designed by <u>Eugeni Quitllet</u> for <u>Vondom</u>, was born from the principle of not designing objects, but rather musical instruments to be used for another purpose. The same as a person who holds a shell to their ear to hear the ocean.

### Description

Made of polyethylene resin by rotational moulding. 100% Recyclable. Item suitable for indoor and outdoor use. MAIN FEATURES: aux-in music device, wireless audio by bluetooth, Clarion CM1625 speakers

2 way full range Sure Electronics AA-AB32186, amplifier class D2x100w, 50w power, on/off switch, battery (6 hours battery length), rgb led 12v IP68

Weight: 5.06 Kg