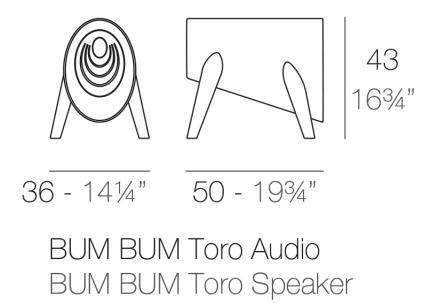

Products / Objects / Bum-bum Toro Speaker

### Description

Made of polyethylene resin by rotational moulding. 100% Recyclable. Item suitable for indoor and outdoor use. MAIN FEATURES: aux-in music device, wireless audio by bluetooth, Clarion CM1625 speakers

2 way full range Sure Electronics AA-AB32186, amplifier class D2x100w, 50w power, on/off switch, battery (6 hours battery length), rgb led 12v IP68

Weight: 5.06 Kg