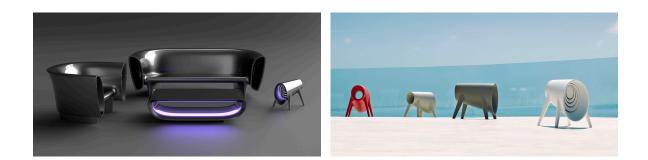

## Bum-bum toro speaker by Eugeni Quitllet

The designer furniture collection Bum Bum, designed by <u>Eugeni Quitllet</u> for <u>Vondom</u>, was born from the principle of not designing objects, but rather musical instruments to be used for another purpose. The same as a person who holds a shell to their ear to hear the ocean.

### Description

Made of polyethylene resin by rotational moulding. 100% Recyclable. Item suitable for indoor and outdoor use. MAIN FEATURES: aux-in music device, wireless audio by bluetooth, Clarion CM1625 speakers

2 way full range Sure Electronics AA-AB32186, amplifier class D2x100w, 50w power, on/off switch, battery (6 hours battery length), rgb led 12v IP68

Weight: 5.06 Kg