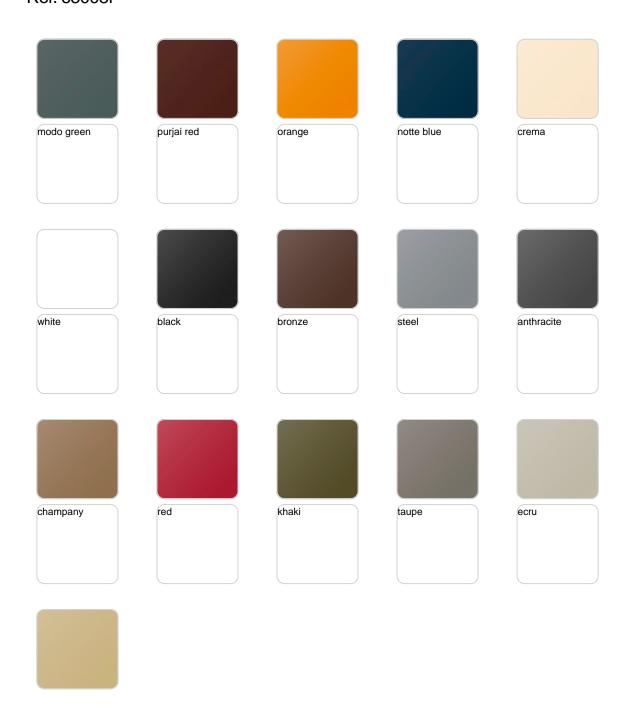

#### BASIC Ref. 65008

#### Matt Polyethylene

#### LACQUERED Ref. 65008F

Lacquered Polyethylene