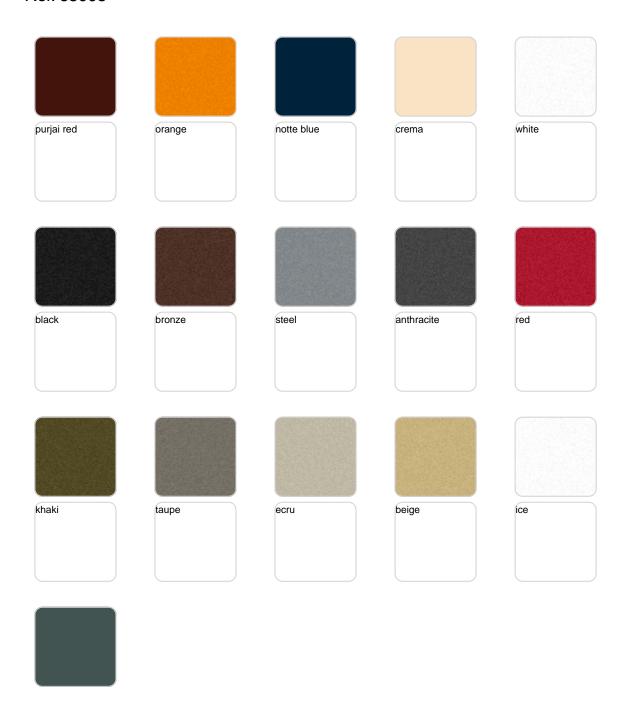

## **Finishes**

### finishes

#### BASIC Ref. 65008

#### Matt Polyethylene

#### LACQUERED Ref. 65008F

Lacquered Polyethylene