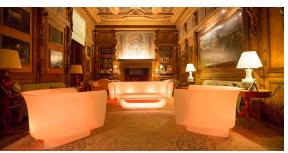

e DMX transmitter (not included). There are two options to choose from: Professional XLR DMX and Home WIFI DMX. (Remote control included). Optional battery

RGBW LED BATTERY Ref. 65008Y



Unit with internal lighting with battery-powered RGBW LED technology. Includes charger and remote control for switching colors and charger. Available only in matte ice white finish.

RGBW LED DMX BATTERY Ref. 65008DY





Unit with internal lighting with RGBW LED technology and remote control unit for switching colors. Also controlLED by DMX-1024 (wireless), enabling communication between one or more products simultaneously via the DMX transmitter (not included). There are two options to choose from: Professional XLR DMX and Home WIFI DMX. (Remote control included).

# **VOUDOM**

## **Ambients**