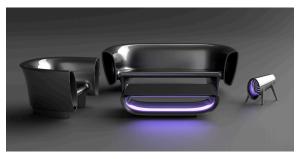

# Bum-bum lounge chair

by Eugeni Quitllet

The designer furniture collection Bum Bum, designed by <u>Eugeni Quitllet</u> for <u>Vondom</u>, was born from the principle of not designing objects, but rather musical instruments to be used for another purpose. The same as a person who holds a shell to their ear to hear the ocean.

### Description

Made of polyethylene resin by rotational moulding. 100% Recyclable. Item suitable for indoor and outdoor use. Available with different finishes.

Weight: 31.95 Kg

## lighting

WHITE LED Ref. 65008W

White internally lit unit with LED technology. Available only in matte ice white finish.

RGBW LED Ref. 65008L

Unit with internal lighting with RGBW LED technology and remote control unit for switching colors. Available only in matte ice white finish. Remote control included.