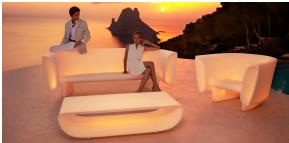

## lighting

WHITE LED Ref. 65008W

White internally lit unit with LED technology. Available only in matte ice white finish.

RGBW LED Ref. 65008L

Unit with internal lighting with RGBW LED technology and remote control unit for switching colors. Available only in matte ice white finish. Remote control included.

RGBW LED DMX Ref. 65008D

Unit with internal lighting with RGBW LED technology and remote control unit for switching colors. Also controlLED by DMX-1024 (wireless), enabling communication between one or more products simultaneously via the DMX transmitter (not included). There are two options to choose from: Professional XLR DMX and Home WIFI DMX. (Remote control included). Optional battery

RGBW LED BATTERY Ref. 65008Y

Unit with internal lighting with battery-powered RGBW LED technology. Includes charger and remote control for switching colors and charger. Available only in matte ice white finish.

RGBW LED DMX BATTERY Ref. 65008DY

Unit with internal lighting with RGBW LED technology and remote control unit for switching colors. Also controlLED by DMX-1024 (wireless), enabling communication between one or more products simultaneously via the DMX transmitter (not included). There are two options to choose from: Professional XLR DMX and Home WIFI DMX. (Remote control included).