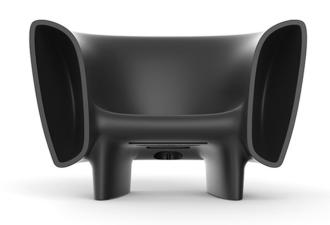

# Bum-bum lounge chair

by Eugeni Quitllet

The designer furniture collection Bum Bum, designed by <u>Eugeni Quitllet</u> for <u>Vondom</u>, was born from the principle of not designing objects, but rather musical instruments to be used for another purpose. The same as a person who holds a shell to their ear to hear the ocean.

### Description

Made of polyethylene resin by rotational moulding. 100% Recyclable. Item suitable for indoor and outdoor use. Available with different finishes.

Weight: 31.95 Kg