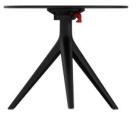

Products / Low Tables / Mari-sol Table Base H:50cm

# Mari-sol table base h:50cm by Eugeni Quitllet

Mari-sol Collection, designed by <u>Eugeni Quitllet</u> for <u>Vondom</u>, is composed by a designer table which has a masterpiece of design that **merges technological functionality with sensual aesthetics**. Its alluring form makes it the ideal choice for enhancing terraces worldwide.

#### Description

Extruded aluminum tube with cast aluminum base coated with epoxy baked painting. Item suitable for indoor and outdoor use. Table top not included.

Weight: 3.53 Kg

MARI-SOL BASE MESA Ø62 H50 MARI-SOL TABLE BASE Ø24½" H19¾"