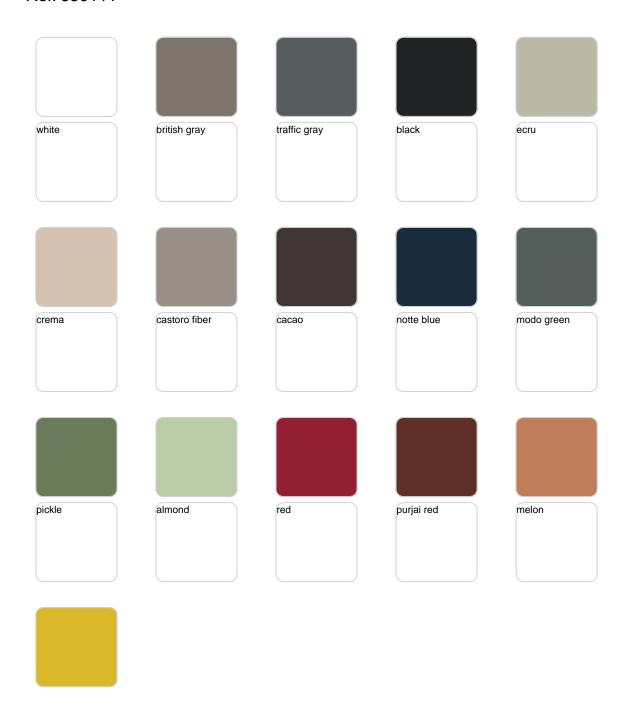

Products / High Tables / Mari-sol Table Base H:105cm

# Mari-sol table base h:105cm

by Eugeni Quitllet

Mari-sol Collection, designed by <u>Eugeni Quitllet</u> for <u>Vondom</u>, is composed by a designer table which has a masterpiece of design that **merges technological functionality with sensual aesthetics**. Its alluring form makes it the ideal choice for enhancing terraces worldwide.





### Info

### Description

Extruded aluminum tube with cast aluminum base coated with epoxy baked painting. Item suitable for indoor and outdoor use. Table top not included.

Weight: 3.84 Kg



# **VOUDOM**

## **Finishes**

### finishes

#### Fixed Ref. 65011







Powder coated aluminum base with non collapsable attachment made of polyamide and fiber glass

#### COLLAPSIBLE TOP Ref. 65011T







Powder coated aluminum base with  $90^{\circ}$  collapsable attachment made of polyamide and fiber glass

#### Fixed glass Ref. 65011V







Powder coated aluminum base with non collapsable aluminum attachment powder coated, made exclusively for our glass tops.

# **VOUDOM**

## **Ambients**