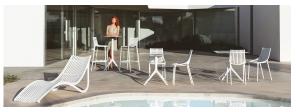

etics**. Its alluring form makes it the ideal choice for enhancing terraces worldwide.





### Info

### Description

Extruded aluminum tube with cast aluminum base coated with epoxy baked painting. Item suitable for indoor and outdoor use. Table top not included.

Weight: 3.84 Kg



# **VOUDOM**

## **Finishes**

### finishes

#### Fixed Ref. 65011







Powder coated aluminum base with non collapsable attachment made of polyamide and fiber glass

#### COLLAPSIBLE TOP Ref. 65011T







Powder coated aluminum base with  $90^{\circ}$  collapsable attachment made of polyamide and fiber glass

#### Fixed glass Ref. 65011V







Powder coated aluminum base with non collapsable aluminum attachment powder coated, made exclusively for our glass tops.

# **VOUDOM**

## **Ambients**