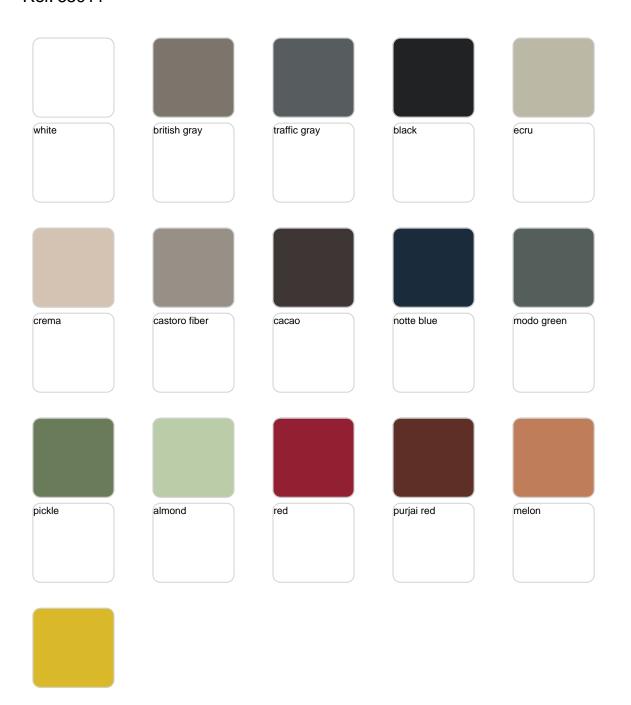

Products / High Tables / Mari-sol Table Base H:105cm

# Mari-sol table base h:105cm

by Eugeni Quitllet

Mari-sol Collection, designed by <u>Eugeni Quitllet</u> for <u>Vondom</u>, is composed by a designer table which has a masterpiece of design that **merges technological functionality with sensual aesthetics**. Its alluring form makes it the ideal choice for enhancing terraces worldwide.





### Info

### Description

Extruded aluminum tube with cast aluminum base coated with epoxy baked painting. Item suitable for indoor and outdoor use. Table top not included.

Weight: 3.84 Kg



# **VOUDOM**

## **Finishes**

### finishes

#### Fixed Ref. 65011







Powder coated aluminum base with non collapsable attachment made of polyamide and fiber glass

#### COLLAPSIBLE TOP Ref. 65011T







Powder coated aluminum base with  $90^{\circ}$  collapsable attachment made of polyamide and fiber glass

#### Fixed glass Ref. 65011V







Powder coated aluminum base with non collapsable aluminum attachment powder coated, made exclusively for our glass tops.

# **VOUDOM**

## **Ambients**