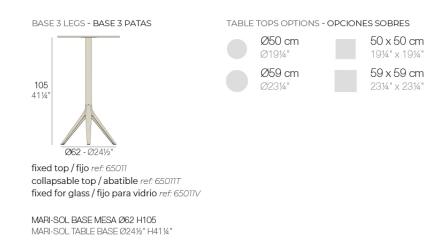

#### Fixed Ref. 65011

Powder coated aluminum base with non collapsable attachment made of polyamide and fiber glass

#### COLLAPSIBLE TOP Ref. 65011T

Powder coated aluminum base with  $90^{\circ}$  collapsable attachment made of polyamide and fiber glass

#### Fixed glass Ref. 65011V

Powder coated aluminum base with non collapsable aluminum attachment powder coated, made exclusively for our glass tops.