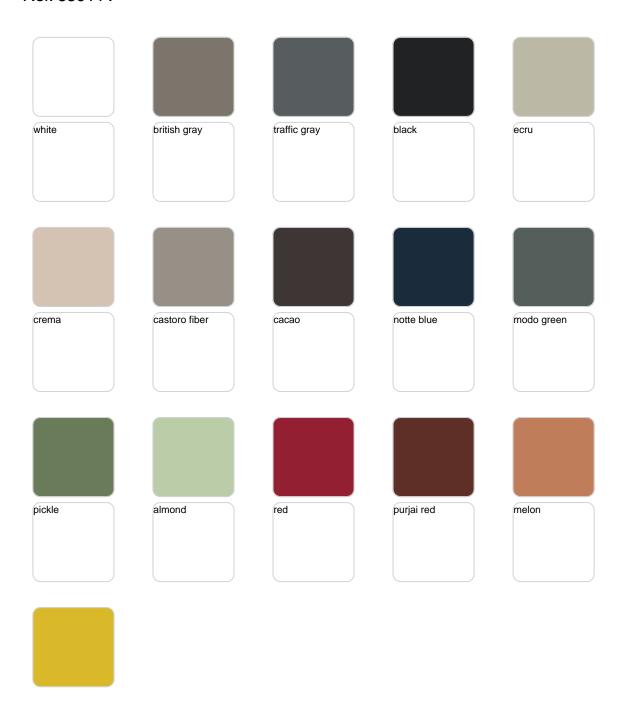

<u>Eugeni Quitllet</u> for <u>Vondom</u>, is composed by a designer table which has a masterpiece of design that **merges technological functionality with sensual aesthetics**. Its alluring form makes it the ideal choice for enhancing terraces worldwide.





### Info

### Description

Extruded aluminum tube with cast aluminum base coated with epoxy baked painting. Item suitable for indoor and outdoor use. Table top not included.

Weight: 3.84 Kg



# **VOUDOM**

## **Finishes**

### finishes

#### Fixed Ref. 65011







Powder coated aluminum base with non collapsable attachment made of polyamide and fiber glass

#### COLLAPSIBLE TOP Ref. 65011T







Powder coated aluminum base with  $90^{\circ}$  collapsable attachment made of polyamide and fiber glass

#### Fixed glass Ref. 65011V







Powder coated aluminum base with non collapsable aluminum attachment powder coated, made exclusively for our glass tops.

# **VOUDOM**

## **Ambients**