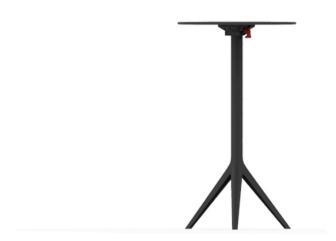

# Mari-sol table base h:105cm

by Eugeni Quitllet

Mari-sol Collection, designed by <u>Eugeni Quitllet</u> for <u>Vondom</u>, is composed by a designer table which has a masterpiece of design that **merges technological functionality with sensual aesthetics**. Its alluring form makes it the ideal choice for enhancing terraces worldwide.

### Description

Extruded aluminum tube with cast aluminum base coated with epoxy baked painting. Item suitable for indoor and outdoor use. Table top not included.

Weight: 3.84 Kg