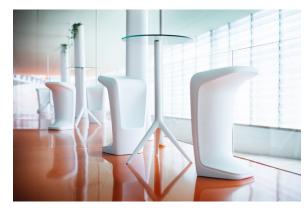

# Mari-sol table base h:105cm

by Eugeni Quitllet

Mari-sol Collection, designed by <u>Eugeni Quitllet</u> for <u>Vondom</u>, is composed by a designer table which has a masterpiece of design that **merges technological functionality with sensual aesthetics**. Its alluring form makes it the ideal choice for enhancing terraces worldwide.

### Description

Extruded aluminum tube with cast aluminum base coated with epoxy baked painting. Item suitable for indoor and outdoor use. Table top not included.

Weight: 3.84 Kg

#### Fixed Ref. 65011

Powder coated aluminum base with non collapsable attachment made of polyamide and fiber glass

#### COLLAPSIBLE TOP Ref. 65011T

Powder coated aluminum base with  $90^{\circ}$  collapsable attachment made of polyamide and fiber glass

#### Fixed glass Ref. 65011V

Powder coated aluminum base with non collapsable aluminum attachment powder coated, made exclusively for our glass tops.