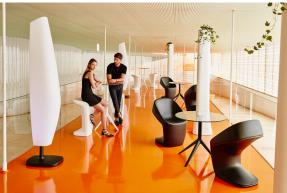

al aesthetics**. Its alluring form makes it the ideal choice for enhancing terraces worldwide.





### Info

### Description

Extruded aluminum tube with cast aluminum base coated with epoxy baked painting. Item suitable for indoor and outdoor use. Table top not included.

Weight: 3.84 Kg



# **VOUDOM**

## **Finishes**

### finishes

#### Fixed Ref. 65011







Powder coated aluminum base with non collapsable attachment made of polyamide and fiber glass

#### COLLAPSIBLE TOP Ref. 65011T







Powder coated aluminum base with  $90^{\circ}$  collapsable attachment made of polyamide and fiber glass

#### Fixed glass Ref. 65011V







Powder coated aluminum base with non collapsable aluminum attachment powder coated, made exclusively for our glass tops.

# **VOUDOM**

## **Ambients**