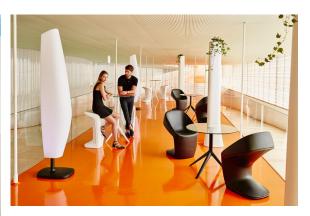

n, designed by <u>Eugeni Quitllet</u> for <u>Vondom</u>, is composed by a designer table which has a masterpiece of design that **merges technological functionality with sensual aesthetics**. Its alluring form makes it the ideal choice for enhancing terraces worldwide.



### Info

### Description

Extruded aluminum tube with cast aluminum base coated with epoxy baked painting. Item suitable for indoor and outdoor use. Table top not included.

Weight: 4.67 Kg



### **Finishes**

### finishes

#### Fixed Ref. 65015







Powder coated aluminum base with non collapsable attachment made of polyamide and fiber glass

#### Fixed glass Ref. 65015V







Powder coated aluminum base with non collapsable aluminum attachment powder coated, made exclusively for our glass tops.

## **Ambients**