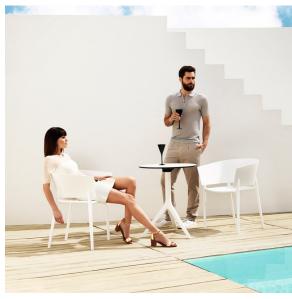

ion, designed by <u>Eugeni Quitllet</u> for <u>Vondom</u>, is composed by a designer table which has a masterpiece of design that **merges technological functionality with sensual aesthetics**. Its alluring form makes it the ideal choice for enhancing terraces worldwide.



### Info

### Description

Extruded aluminum tube with cast aluminum base coated with epoxy baked painting. Item suitable for indoor and outdoor use. Table top not included.

Weight: 4.67 Kg



### **Finishes**

### finishes

#### Fixed Ref. 65015







Powder coated aluminum base with non collapsable attachment made of polyamide and fiber glass

#### Fixed glass Ref. 65015V







Powder coated aluminum base with non collapsable aluminum attachment powder coated, made exclusively for our glass tops.

## **Ambients**