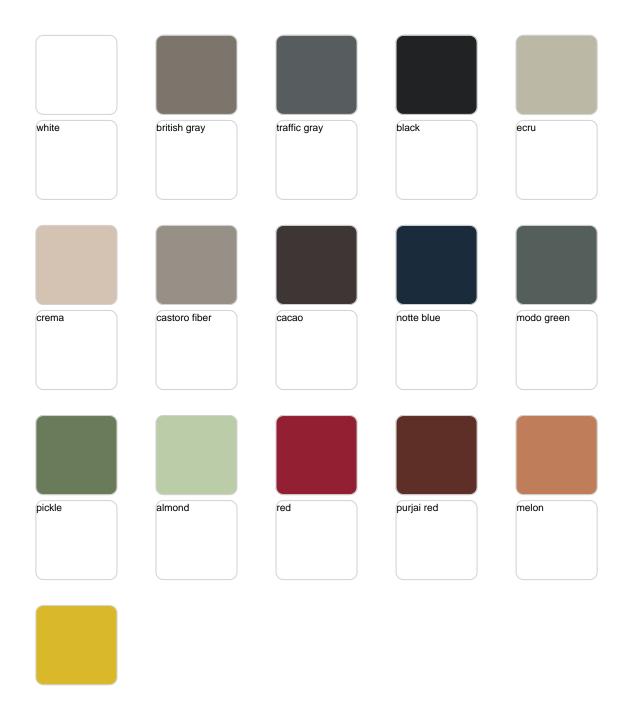

Products / Low Tables / Mari-sol Table Base Ø80 H:50cm

## Mari-sol table base Ø80 h:50cm

by Eugeni Quitllet

Mari-sol Collection, designed by <u>Eugeni Quitllet</u> for <u>Vondom</u>, is composed by a designer table which has a masterpiece of design that **merges technological functionality with sensual aesthetics**. Its alluring form makes it the ideal choice for enhancing terraces worldwide.



### Info

### Description

Extruded aluminum tube with cast aluminum base coated with epoxy baked painting. Item suitable for indoor and outdoor use. Table top not included.

Weight: 4.67 Kg



### **Finishes**

### finishes

#### Fixed Ref. 65015







Powder coated aluminum base with non collapsable attachment made of polyamide and fiber glass

#### Fixed glass Ref. 65015V







Powder coated aluminum base with non collapsable aluminum attachment powder coated, made exclusively for our glass tops.

## **Ambients**