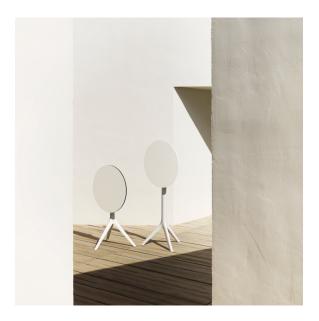

## Mari-sol table base Ø80 h:50cm

by Eugeni Quitllet

Mari-sol Collection, designed by <u>Eugeni Quitllet</u> for <u>Vondom</u>, is composed by a designer table which has a masterpiece of design that **merges technological functionality with sensual aesthetics**. Its alluring form makes it the ideal choice for enhancing terraces worldwide.