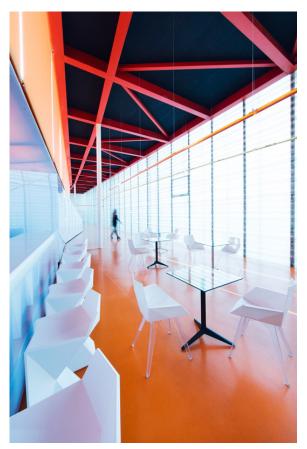

esigned by <u>Eugeni Quitllet</u> for <u>Vondom</u>, is composed by a designer table which has a masterpiece of design that **merges technological functionality with sensual aesthetics**. Its alluring form makes it the ideal choice for enhancing terraces worldwide.



### Info

### Description

Extruded aluminum tube with cast aluminum base coated with epoxy baked painting. Item suitable for indoor and outdoor use. Table top not included.

Weight: 4.67 Kg



### **Finishes**

### finishes

#### Fixed Ref. 65015







Powder coated aluminum base with non collapsable attachment made of polyamide and fiber glass

#### Fixed glass Ref. 65015V







Powder coated aluminum base with non collapsable aluminum attachment powder coated, made exclusively for our glass tops.

## **Ambients**