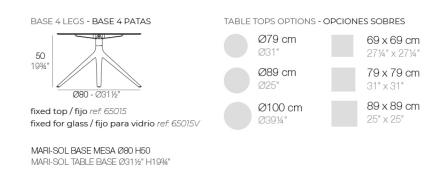

#### Fixed Ref. 65015

Powder coated aluminum base with non collapsable attachment made of polyamide and fiber glass

#### Fixed glass Ref. 65015V

Powder coated aluminum base with non collapsable aluminum attachment powder coated, made exclusively for our glass tops.