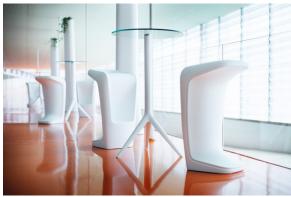

## Mari-sol table base Ø80 h:50cm

by Eugeni Quitllet

Mari-sol Collection, designed by <u>Eugeni Quitllet</u> for <u>Vondom</u>, is composed by a designer table which has a masterpiece of design that **merges technological functionality with sensual aesthetics**. Its alluring form makes it the ideal choice for enhancing terraces worldwide.

### Description

Extruded aluminum tube with cast aluminum base coated with epoxy baked painting. Item suitable for indoor and outdoor use. Table top not included.

Weight: 4.67 Kg

#### Fixed Ref. 65015

Powder coated aluminum base with non collapsable attachment made of polyamide and fiber glass

#### Fixed glass Ref. 65015V

Powder coated aluminum base with non collapsable aluminum attachment powder coated, made exclusively for our glass tops.