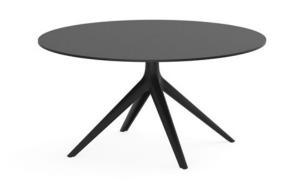

## Mari-sol table base Ø80 h:50cm

by Eugeni Quitllet

Mari-sol Collection, designed by <u>Eugeni Quitllet</u> for <u>Vondom</u>, is composed by a designer table which has a masterpiece of design that **merges technological functionality with sensual aesthetics**. Its alluring form makes it the ideal choice for enhancing terraces worldwide.

### Description

Extruded aluminum tube with cast aluminum base coated with epoxy baked painting. Item suitable for indoor and outdoor use. Table top not included.

Weight: 4.67 Kg