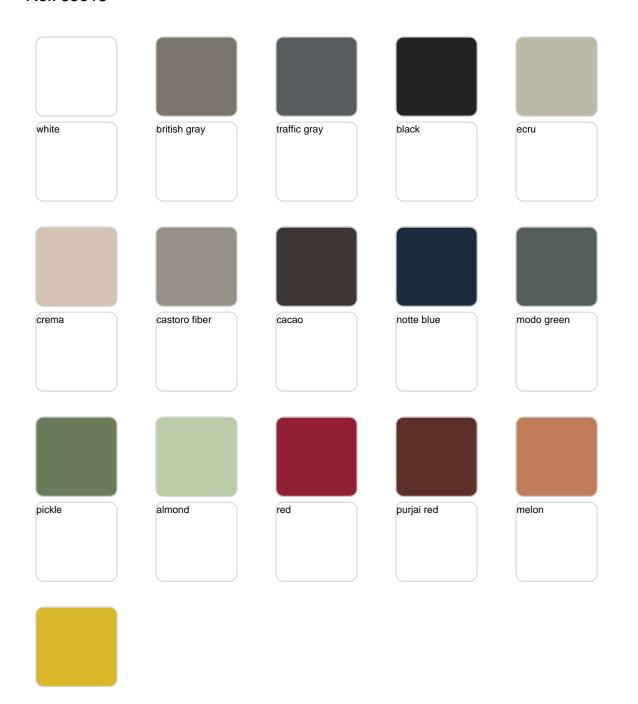

Products / Low Tables / Mari-sol Table Base Ø80 H:50cm

## Mari-sol table base Ø80 h:50cm

by Eugeni Quitllet

Mari-sol Collection, designed by <u>Eugeni Quitllet</u> for <u>Vondom</u>, is composed by a designer table which has a masterpiece of design that **merges technological functionality with sensual aesthetics**. Its alluring form makes it the ideal choice for enhancing terraces worldwide.



### Info

### Description

Extruded aluminum tube with cast aluminum base coated with epoxy baked painting. Item suitable for indoor and outdoor use. Table top not included.

Weight: 4.67 Kg



### **Finishes**

### finishes

#### Fixed Ref. 65015







Powder coated aluminum base with non collapsable attachment made of polyamide and fiber glass

#### Fixed glass Ref. 65015V







Powder coated aluminum base with non collapsable aluminum attachment powder coated, made exclusively for our glass tops.

## **Ambients**