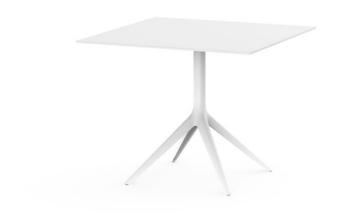

## Mari-sol table base Ø80 h:73cm

by Eugeni Quitllet

Mari-sol Collection, designed by <u>Eugeni Quitllet</u> for <u>Vondom</u>, is composed by a designer table which has a masterpiece of design that **merges technological functionality with sensual aesthetics**. Its alluring form makes it the ideal choice for enhancing terraces worldwide.

### Description

Extruded aluminum tube with cast aluminum base coated with epoxy baked painting. Item suitable for indoor and outdoor use. Table top not included.

Weight: 5.18 Kg