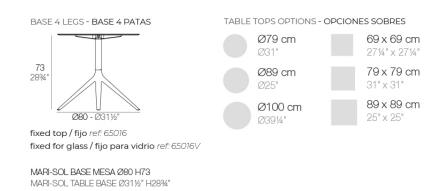

#### Fixed Ref. 65016

Powder coated aluminum base with non collapsable attachment made of polyamide and fiber glass

#### Fixed glass Ref. 65016V

Powder coated aluminum base with non collapsable aluminum attachment powder coated, made exclusively for our glass tops.