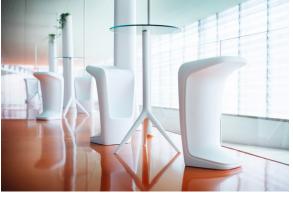

## Mari-sol table base Ø80 h:73cm

by Eugeni Quitllet

Mari-sol Collection, designed by <u>Eugeni Quitllet</u> for <u>Vondom</u>, is composed by a designer table which has a masterpiece of design that **merges technological functionality with sensual aesthetics**. Its alluring form makes it the ideal choice for enhancing terraces worldwide.

### Description

Extruded aluminum tube with cast aluminum base coated with epoxy baked painting. Item suitable for indoor and outdoor use. Table top not included.

Weight: 5.18 Kg