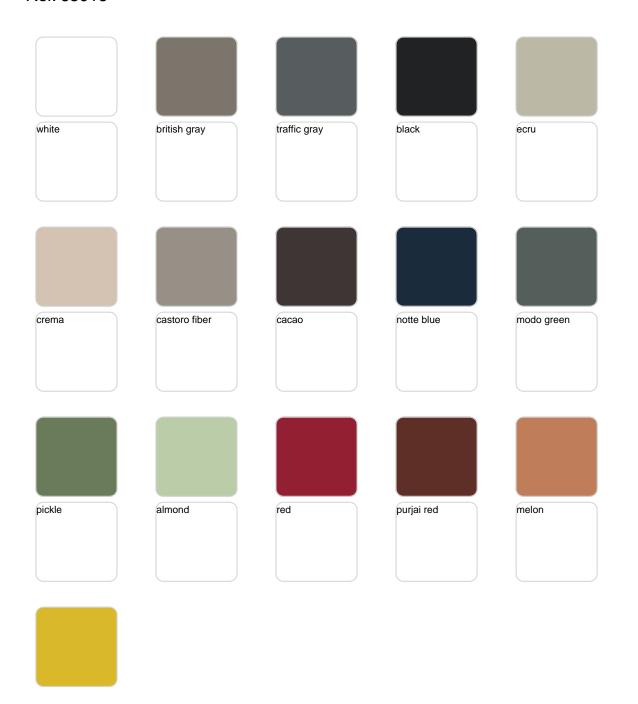

Products / Dining Tables / Mari-sol Table Base Ø80 H:73cm

## Mari-sol table base Ø80 h:73cm

by Eugeni Quitllet

Mari-sol Collection, designed by <u>Eugeni Quitllet</u> for <u>Vondom</u>, is composed by a designer table which has a masterpiece of design that **merges technological functionality with sensual aesthetics**. Its alluring form makes it the ideal choice for enhancing terraces worldwide.





### Info

### Description

Extruded aluminum tube with cast aluminum base coated with epoxy baked painting. Item suitable for indoor and outdoor use. Table top not included.

Weight: 5.18 Kg



# **VOUDOM**

## **Finishes**

### finishes

#### Fixed Ref. 65016







Powder coated aluminum base with non collapsable attachment made of polyamide and fiber glass

#### Fixed glass Ref. 65016V







Powder coated aluminum base with non collapsable aluminum attachment powder coated, made exclusively for our glass tops.

# **VOUDOM**

## **Ambients**