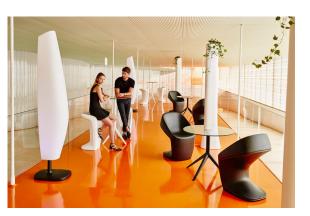

llet</u> for <u>Vondom</u>, is composed by a designer table which has a masterpiece of design that **merges technological functionality with sensual aesthetics**. Its alluring form makes it the ideal choice for enhancing terraces worldwide.





### Info

### Description

Extruded aluminum tube with cast aluminum base coated with epoxy baked painting. Item suitable for indoor and outdoor use. Table top not included.

Weight: 5.18 Kg



# **VOUDOM**

## **Finishes**

### finishes

#### Fixed Ref. 65016







Powder coated aluminum base with non collapsable attachment made of polyamide and fiber glass

#### Fixed glass Ref. 65016V







Powder coated aluminum base with non collapsable aluminum attachment powder coated, made exclusively for our glass tops.

# **VOUDOM**

## **Ambients**