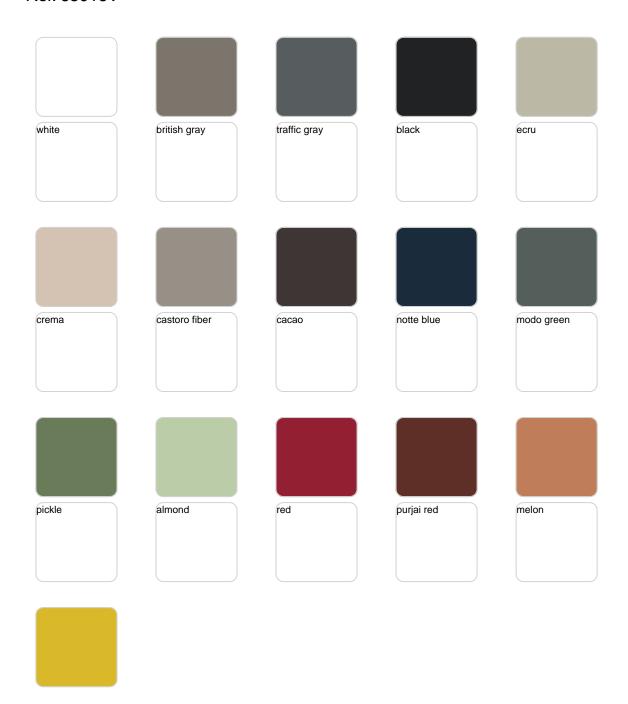

Products / Dining Tables / Mari-sol Table Base Ø80 H:73cm

## Mari-sol table base Ø80 h:73cm

by Eugeni Quitllet

Mari-sol Collection, designed by <u>Eugeni Quitllet</u> for <u>Vondom</u>, is composed by a designer table which has a masterpiece of design that **merges technological functionality with sensual aesthetics**. Its alluring form makes it the ideal choice for enhancing terraces worldwide.





### Info

### Description

Extruded aluminum tube with cast aluminum base coated with epoxy baked painting. Item suitable for indoor and outdoor use. Table top not included.

Weight: 5.18 Kg



# **VOUDOM**

## **Finishes**

### finishes

#### Fixed Ref. 65016







Powder coated aluminum base with non collapsable attachment made of polyamide and fiber glass

#### Fixed glass Ref. 65016V







Powder coated aluminum base with non collapsable aluminum attachment powder coated, made exclusively for our glass tops.

# **VOUDOM**

## **Ambients**