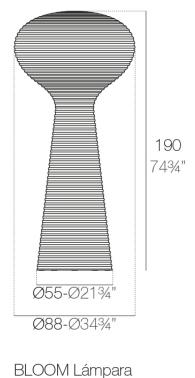

#### Description

Made of polyethylene resin by rotational moulding. 100% Recyclable. Item suitable for indoor and outdoor use. Available in different finishes.

Weight: 41.13 Kg

BLOOM Lamp