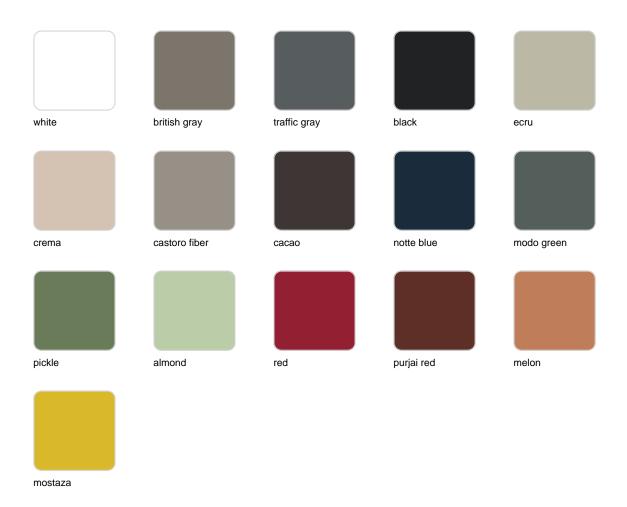

Products / Dining Tables / Mari-sol 3-legged Double Table Base

# Mari-sol 3-legged double table base

by Eugeni Quitllet

Mari-sol Collection, designed by <u>Eugeni Quitllet</u> for <u>Vondom</u>, is composed by a designer table which has a masterpiece of design that **merges technological functionality with sensual aesthetics**. Its alluring form makes it the ideal choice for enhancing terraces worldwide.



### **VOUDOM**

### Info

#### Description

Extruded aluminum tube with cast aluminum base coated with epoxy baked painting. Item suitable for indoor and outdoor use. Table top not included.

Weight: 6.88 Kg



### **VOUDOM**

### **Finishes**

#### finishes

#### Fixed Ref. 65031



Powder coated aluminum base with non collapsable attachment made of polyamide and fiber glass

COLLAPSIBLE TOP Ref. 65031T

## **VOUDOM**



Powder coated aluminum base with 90° collapsable attachment made of polyamide and fiber glass

#### tabletops

HPL Ref. 66031



HPL black edge