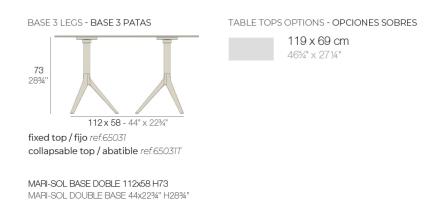

#### Fixed Ref. 65031

Powder coated aluminum base with non collapsable attachment made of polyamide and fiber glass

COLLAPSIBLE TOP Ref. 65031T

## **VOUDOM**

Powder coated aluminum base with 90° collapsable attachment made of polyamide and fiber glass

#### tabletops

HPL Ref. 66031

HPL black edge