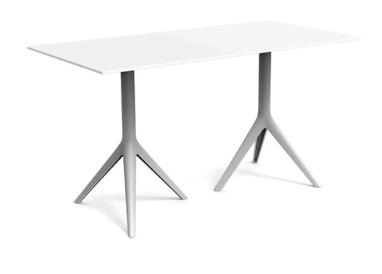

# Mari-sol 3-legged double table base

by Eugeni Quitllet

Mari-sol Collection, designed by <u>Eugeni Quitllet</u> for <u>Vondom</u>, is composed by a designer table which has a masterpiece of design that **merges technological functionality with sensual aesthetics**. Its alluring form makes it the ideal choice for enhancing terraces worldwide.

#### Description

Extruded aluminum tube with cast aluminum base coated with epoxy baked painting. Item suitable for indoor and outdoor use. Table top not included.

Weight: 6.88 Kg