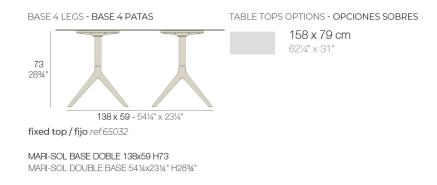

#### Fixed Ref. 65032

Powder coated aluminum base with non collapsable attachment made of polyamide and fiber glass