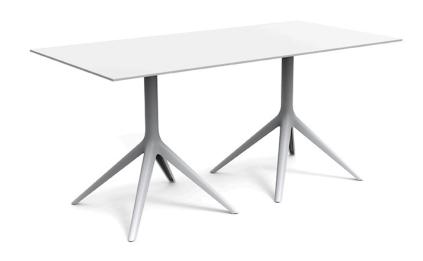

## Mari-sol 4-legged double table base

by Eugeni Quitllet

Mari-sol Collection, designed by <u>Eugeni Quitllet</u> for <u>Vondom</u>, is composed by a designer table which has a masterpiece of design that **merges technological functionality with sensual aesthetics**. Its alluring form makes it the ideal choice for enhancing terraces worldwide.