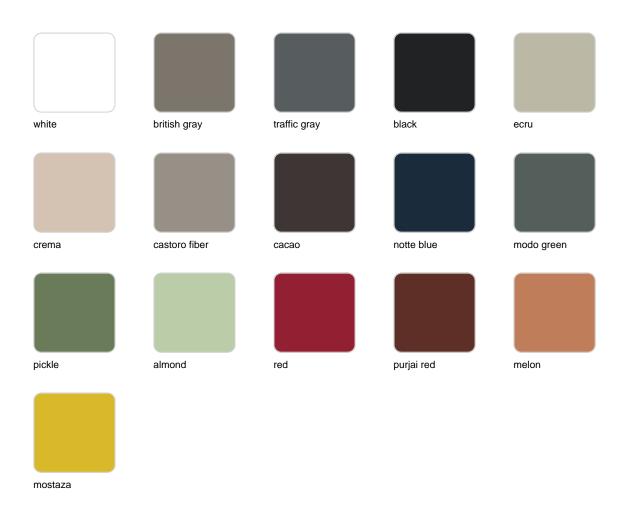

Products / Dining Tables / Mari-sol 4-legged Double Table Base

## Mari-sol 4-legged double table base

by Eugeni Quitllet

Mari-sol Collection, designed by <u>Eugeni Quitllet</u> for <u>Vondom</u>, is composed by a designer table which has a masterpiece of design that **merges technological functionality with sensual aesthetics**. Its alluring form makes it the ideal choice for enhancing terraces worldwide.





## Info

### Description

Extruded aluminum tube with cast aluminum base coated with epoxy baked painting. Item suitable for indoor and outdoor use. Table top not included.

Weight: 9.8 Kg





## **Finishes**

#### finishes

#### Fixed Ref. 65032



Powder coated aluminum base with non collapsable attachment made of polyamide and fiber glass

# **VOUDOM**

## tabletops

**HPL** 

Ref. 66413

HPL black edge

Solid Core Ref. 66413B

HPL solid core