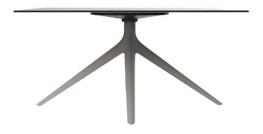

# Mari-sol table base Ø96,5 h:50cm by Eugeni Quitllet

Mari-sol Collection, designed by <u>Eugeni Quitllet</u> for <u>Vondom</u>, is composed by a designer table which has a masterpiece of design that **merges technological functionality with sensual aesthetics**. Its alluring form makes it the ideal choice for enhancing terraces worldwide.

#### Description

Extruded aluminum tube with cast aluminum base coated with epoxy baked painting. Item suitable for indoor and outdoor use. Table top not included.

Weight: 4.01 Kg