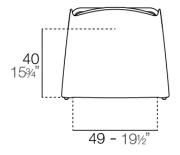

#### Info

#### Description

Weight: 5.6 Kg

MANTA sillón cantilever MANTA cantilever armchair