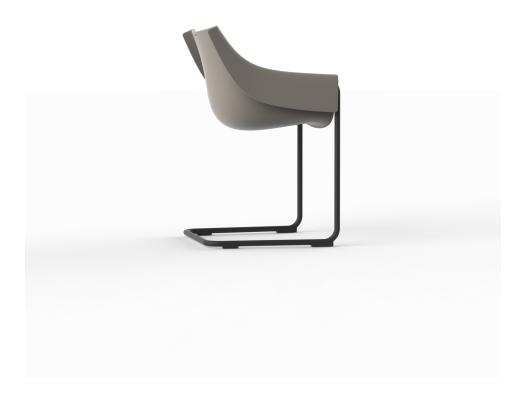

### Manta cantilever

by Eugeni Quitllet

Introducing our latest collection of chairs suitable for both indoor and outdoor use. The Manta chair is an incredibly versatile piece that effortlessly fits into any space, be it a residence, workspace, or public venue. The chair's interchangeable design comprises seats and bases that can be combined in numerous ways, providing endless possibilities to create an ideal seating solution for any setting.

#### Description

Weight: 5.6 Kg

MANTA sillón cantilever MANTA cantilever armchair