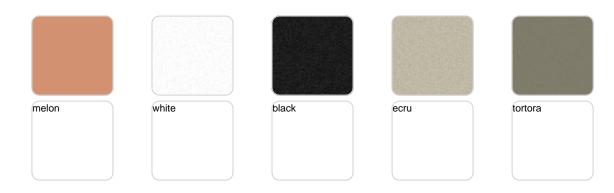

#### **Finishes**

#### finishes

BASIC PP Ref. 65047

Available in various colors