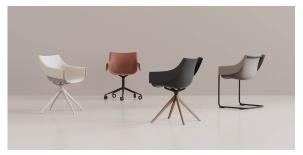

### Manta cantilever

by Eugeni Quitllet

Introducing our latest collection of chairs suitable for both indoor and outdoor use. The Manta chair is an incredibly versatile piece that effortlessly fits into any space, be it a residence, workspace, or public venue. The chair's interchangeable design comprises seats and bases that can be combined in numerous ways, providing endless possibilities to create an ideal seating solution for any setting.

#### Description

Weight: 5.6 Kg

MANTA sillón cantilever MANTA cantilever armchair