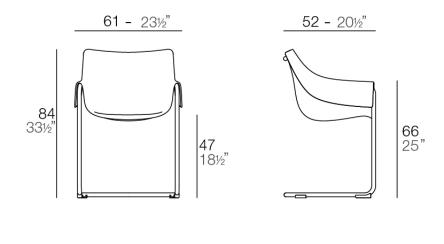

#### Info

#### Description

Weight: 5.6 Kg

MANTA sillón cantilever MANTA cantilever armchair