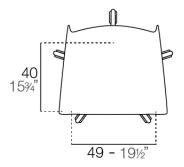

### Description

Weight: 7.53 Kg

MANTA Sillón giratorio con ruedas MANTA swivel armchair with caster