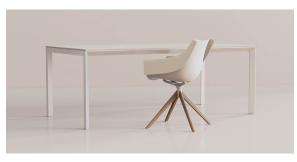

## Manta swivel caster armchair

#### by Eugeni Quitllet

Introducing our latest collection of chairs suitable for both indoor and outdoor use. The Manta chair is an incredibly versatile piece that effortlessly fits into any space, be it a residence, workspace, or public venue. The chair's interchangeable design comprises seats and bases that can be combined in numerous ways, providing endless possibilities to create an ideal seating solution for any setting.

### Description

Weight: 7.53 Kg

MANTA Sillón giratorio con ruedas MANTA swivel armchair with caster