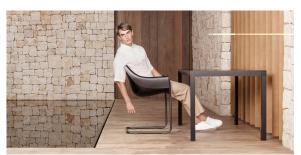

Chairs / Manta Swivel Caster Armchair

## Manta swivel caster armchair

#### by Eugeni Quitllet

Introducing our latest collection of chairs suitable for both indoor and outdoor use. The Manta chair is an incredibly versatile piece that effortlessly fits into any space, be it a residence, workspace, or public venue. The chair's interchangeable design comprises seats and bases that can be combined in numerous ways, providing endless possibilities to create an ideal seating solution for any setting.



# **VOUDOM**

## Info

### Description

Weight: 7.53 Kg







MANTA Sillón giratorio con ruedas MANTA swivel armchair with caster



### **Finishes**

#### finishes

BASIC PP Ref. 65054











Available in various colors

#### legs

LEGS Ref. 65054E





# **VOUDOM**

## **Ambients**