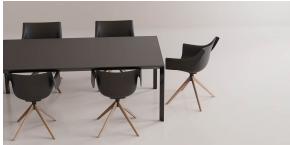

hairs / Manta Swivel Caster Armchair

## Manta swivel caster armchair

#### by Eugeni Quitllet

Introducing our latest collection of chairs suitable for both indoor and outdoor use. The Manta chair is an incredibly versatile piece that effortlessly fits into any space, be it a residence, workspace, or public venue. The chair's interchangeable design comprises seats and bases that can be combined in numerous ways, providing endless possibilities to create an ideal seating solution for any setting.



# **VOUDOM**

## Info

### Description

Weight: 7.53 Kg







MANTA Sillón giratorio con ruedas MANTA swivel armchair with caster



### **Finishes**

#### finishes

BASIC PP Ref. 65054











Available in various colors

#### legs

LEGS Ref. 65054E





# **VOUDOM**

## **Ambients**