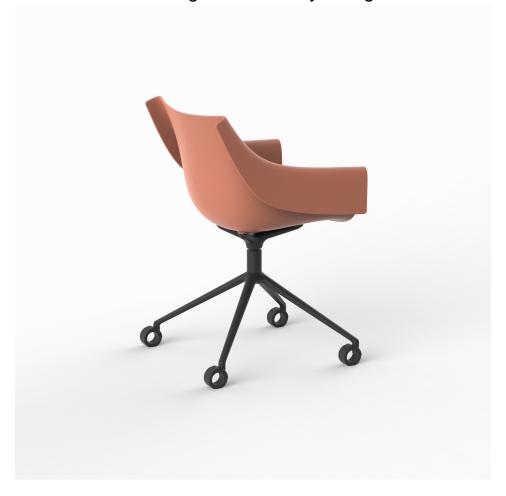

## Manta swivel caster armchair

#### by Eugeni Quitllet

Introducing our latest collection of chairs suitable for both indoor and outdoor use. The Manta chair is an incredibly versatile piece that effortlessly fits into any space, be it a residence, workspace, or public venue. The chair's interchangeable design comprises seats and bases that can be combined in numerous ways, providing endless possibilities to create an ideal seating solution for any setting.

### Description

Weight: 7.53 Kg

MANTA Sillón giratorio con ruedas MANTA swivel armchair with caster