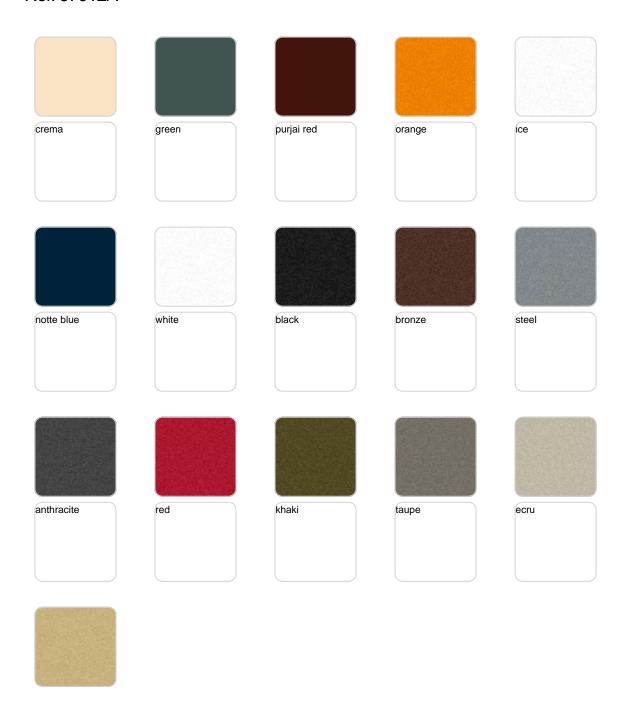

Products / Planters / Suave Planter ø55x100 Cm

# Suave planter ø55×100 cm

by Marcel Wanders

Suave upholstered outdoor furniture collection, designed by <u>Marcel Wanders</u> for <u>Vondom</u>, blurs the boundaries between indoor and outdoor furniture, reaching a new level of softness, comfort, and relaxation.



## **VOUDOM**

### Info

### Description

Pot made of polyethylene resin by rotational moulding. 100% Recyclable. Item suitable for indoor and outdoor use. Available in different finishes.

Weight: 10.7 Kg



# **VOUDOM**

## **Finishes**

### finishes

#### BASIC Ref. 67012A







Matt Polyethylene

#### SELF-WATERING Ref. 67012R







Self-watering system included in all planters except those with basic finish

#### LACQUERED Ref. 67012RF







Lacquered Polyethylene

## lighting

WHITE LED Ref. 67012W



White internally lit unit with LED technology. Available only in matte ice white finish.

RGBW LED Ref. 67012L



Unit with internal lighting with RGBW LED technology and remote control unit for switching colors. Available only in matte ice white finish. Remote control included.



RGBW LED BATTERY Ref. 67012Y



Unit with internal lighting with battery-powered RGBW LED technology. Includes charger and remote control for switching colors and charger. Available only in matte ice white finish.

RGBW LED DMX BATTERY Ref. 67012DY



Unit with internal lighting