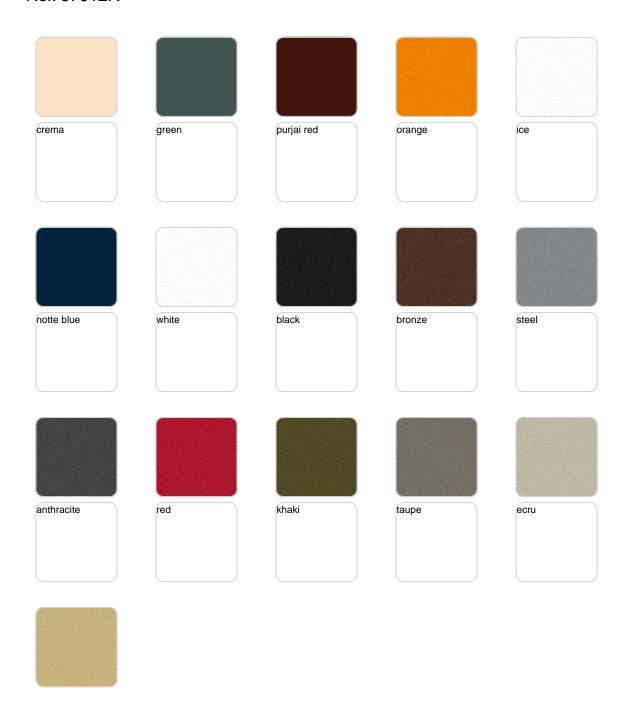

Products / Planters / Suave Planter ø55x100 Cm

# Suave planter ø55×100 cm

by Marcel Wanders

Suave upholstered outdoor furniture collection, designed by <u>Marcel Wanders</u> for <u>Vondom</u>, blurs the boundaries between indoor and outdoor furniture, reaching a new level of softness, comfort, and relaxation.



## **VOUDOM**

### Info

### Description

Pot made of polyethylene resin by rotational moulding. 100% Recyclable. Item suitable for indoor and outdoor use. Available in different finishes.

Weight: 10.7 Kg



# **VOUDOM**

## **Finishes**

### finishes

#### BASIC Ref. 67012A







Matt Polyethylene

#### SELF-WATERING Ref. 67012R







Self-watering system included in all planters except those with basic finish

#### LACQUERED Ref. 67012RF







Lacquered Polyethylene

## lighting

WHITE LED Ref. 67012W



White internally lit unit with LED technology. Available only in matte ice white finish.

RGBW LED Ref. 67012L



Unit with internal lighting with RGBW LED technology and remote control unit for switching colors. Available only in matte ice white finish. Remote control included.



RGBW LED BATTERY Ref. 67012Y



Unit with internal lighting with battery-powered RGBW LED technology. Includes charger and remote control for switching colors and charger. Available only in matte ice white finish.

RGBW LED DMX BATTERY Ref. 67012DY



Unit with internal lighting with RGBW LED technology and remote control unit for swi