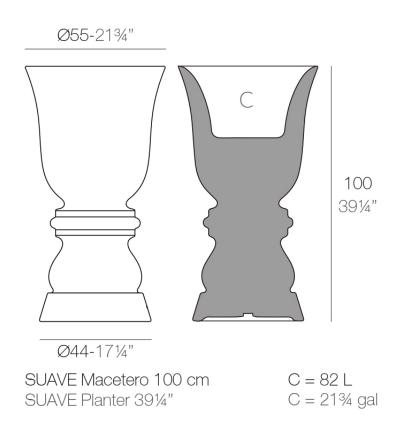

Products / Planters / Suave Planter ø55x100 Cm

# Suave planter ø55×100 cm

by Marcel Wanders

Suave upholstered outdoor furniture collection, designed by <u>Marcel Wanders</u> for <u>Vondom</u>, blurs the boundaries between indoor and outdoor furniture, reaching a new level of softness, comfort, and relaxation.

### Description

Pot made of polyethylene resin by rotational moulding. 100% Recyclable. Item suitable for indoor and outdoor use. Available in different finishes.

Weight: 10.7 Kg