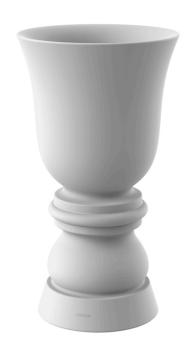

# Suave planter ø55×100 cm

by Marcel Wanders

Suave upholstered outdoor furniture collection, designed by <u>Marcel Wanders</u> for <u>Vondom</u>, blurs the boundaries between indoor and outdoor furniture, reaching a new level of softness, comfort, and relaxation.

### Description

Pot made of polyethylene resin by rotational moulding. 100% Recyclable. Item suitable for indoor and outdoor use. Available in different finishes.

Weight: 10.7 Kg