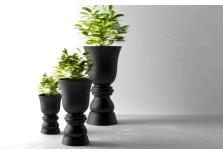

Products / Planters / Suave Planter ø55x100 Cm

### Description

Pot made of polyethylene resin by rotational moulding. 100% Recyclable. Item suitable for indoor and outdoor use. Available in different finishes.

Weight: 10.7 Kg