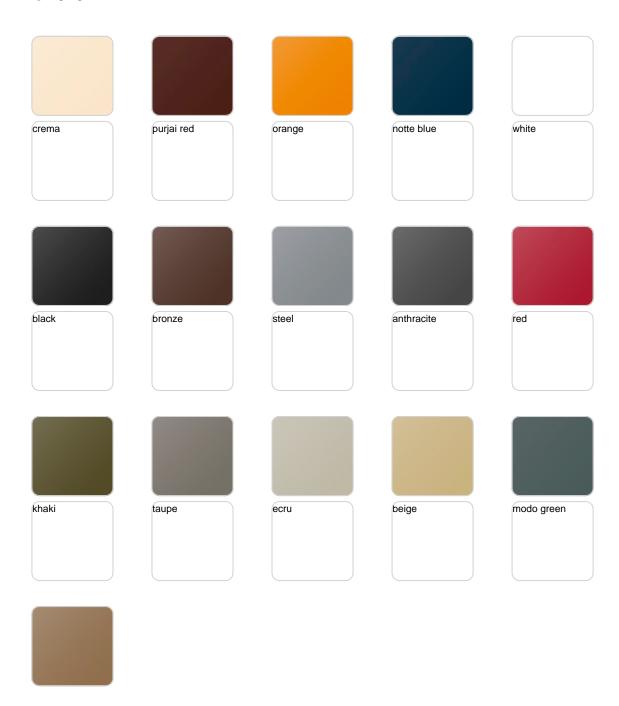

Products / Planters / Suave Planter ø55x100 Cm

# Suave planter ø55×100 cm

by Marcel Wanders

Suave upholstered outdoor furniture collection, designed by <u>Marcel Wanders</u> for <u>Vondom</u>, blurs the boundaries between indoor and outdoor furniture, reaching a new level of softness, comfort, and relaxation.



## **VOUDOM**

### Info

### Description

Pot made of polyethylene resin by rotational moulding. 100% Recyclable. Item suitable for indoor and outdoor use. Available in different finishes.

Weight: 10.7 Kg



# **VOUDOM**

## **Finishes**

### finishes

#### BASIC Ref. 67012A







Matt Polyethylene

#### SELF-WATERING Ref. 67012R







Self-watering system included in all planters except those with basic finish

#### LACQUERED Ref. 67012RF







Lacquered Polyethylene

## lighting

WHITE LED Ref. 67012W



White internally lit unit with LED technology. Available only in matte ice white finish.

RGBW LED Ref. 67012L



Unit with internal lighting with RGBW LED technology and remote control unit for switching colors. Available only in matte ice white finish. Remote control included.



RGBW LED BATTERY Ref. 67012Y



Unit with internal lighting with battery-powered RGBW LED technology. Includes charger and remote control for switching colors and charger. Available only in matte ice white finish.

RGBW LED DMX BATTERY Ref. 67012DY



Unit with internal lighting with RGBW LED technology and remote control unit for switching colors. Also controlLED by DMX-1024 (wireless), enabling communication between one or more products simult