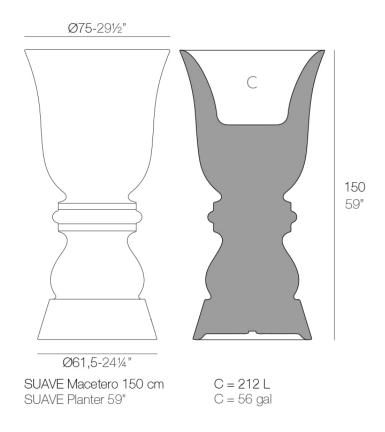

Products / Planters / Suave Planter ø75x150 Cm

# Suave planter ø75×150 cm

by Marcel Wanders

Suave upholstered outdoor furniture collection, designed by <u>Marcel Wanders</u> for <u>Vondom</u>, blurs the boundaries between indoor and outdoor furniture, reaching a new level of softness, comfort, and relaxation.

### Description

Pot made of polyethylene resin by rotational moulding. 100% Recyclable. Item suitable for indoor and outdoor use. Available in different finishes.

Weight: 11.29 Kg