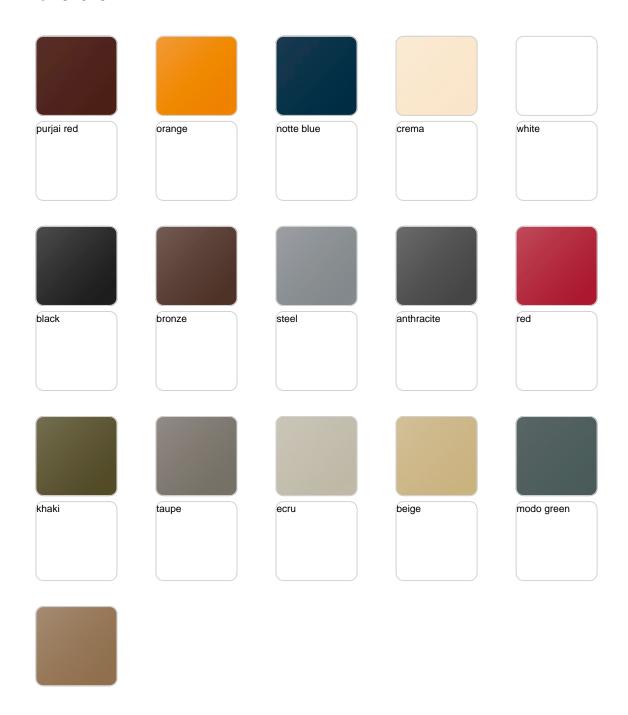

Products / Planters / Suave Planter ø75x150 Cm

# Suave planter ø75×150 cm

by Marcel Wanders

Suave upholstered outdoor furniture collection, designed by <u>Marcel Wanders</u> for <u>Vondom</u>, blurs the boundaries between indoor and outdoor furniture, reaching a new level of softness, comfort, and relaxation.



## **VOUDOM**

### Info

### Description

Pot made of polyethylene resin by rotational moulding. 100% Recyclable. Item suitable for indoor and outdoor use. Available in different finishes.

Weight: 11.29 Kg



# **VOUDOM**

## **Finishes**

### finishes

#### BASIC Ref. 67013A







Matt Polyethylene

#### SELF-WATERING Ref. 67013R







Self-watering system included in all planters except those with basic finish

#### LACQUERED Ref. 67013RF







Lacquered Polyethylene

## lighting

WHITE LED Ref. 67013W



White internally lit unit with LED technology. Available only in matte ice white finish.

RGBW LED Ref. 67013L



Unit with internal lighting with RGBW LED technology and remote control unit for switching colors. Available only in matte ice white finish. Remote control included.



RGBW LED DMX Ref. 67012D



Unit with internal lighting with RGBW LED technology and remote control unit for switching colors. Also controlLED by DMX-1024 (wireless), enabling communication between one or more products simultaneously via the DMX transmitter (not included). There are two options to choose from: Professional XLR DMX and Home WIFI DMX. (Remote control included). Optional battery

RGBW LED BATTERY Ref. 67013Y



Unit with internal l