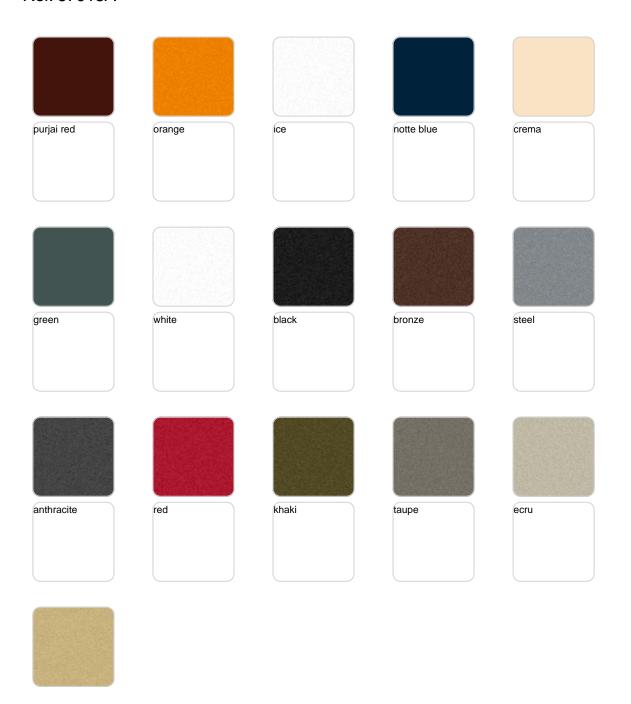

## **Finishes**

### finishes

#### BASIC Ref. 67013A

Matt Polyethylene

#### SELF-WATERING Ref. 67013R

Self-watering system included in all planters except those with basic finish

#### LACQUERED Ref. 67013RF

Lacquered Polyethylene