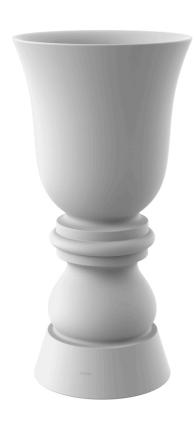

# Suave planter ø75×150 cm

by Marcel Wanders

Suave upholstered outdoor furniture collection, designed by <u>Marcel Wanders</u> for <u>Vondom</u>, blurs the boundaries between indoor and outdoor furniture, reaching a new level of softness, comfort, and relaxation.

### Description

Pot made of polyethylene resin by rotational moulding. 100% Recyclable. Item suitable for indoor and outdoor use. Available in different finishes.

Weight: 11.29 Kg