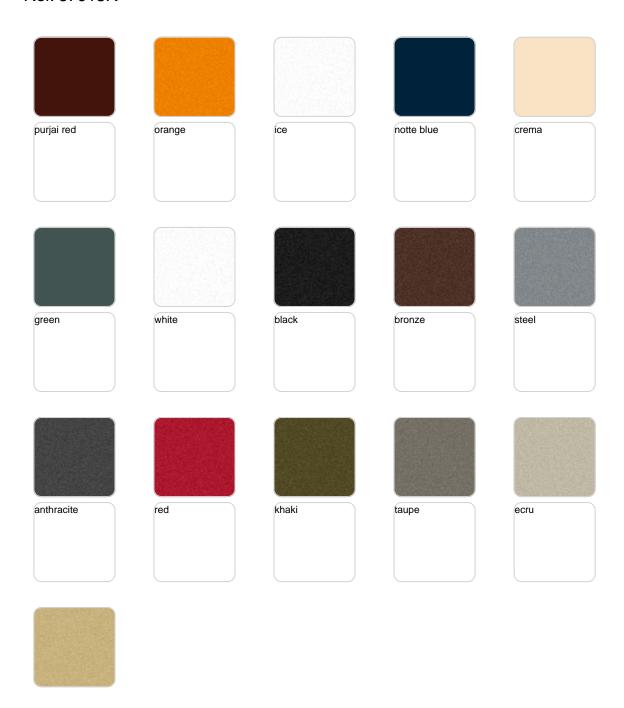

Products / Planters / Suave Planter ø75x150 Cm

# Suave planter ø75×150 cm

by Marcel Wanders

Suave upholstered outdoor furniture collection, designed by <u>Marcel Wanders</u> for <u>Vondom</u>, blurs the boundaries between indoor and outdoor furniture, reaching a new level of softness, comfort, and relaxation.



## **VOUDOM**

### Info

### Description

Pot made of polyethylene resin by rotational moulding. 100% Recyclable. Item suitable for indoor and outdoor use. Available in different finishes.

Weight: 11.29 Kg



# **VOUDOM**

## **Finishes**

### finishes

#### BASIC Ref. 67013A







Matt Polyethylene

#### SELF-WATERING Ref. 67013R







Self-watering system included in all planters except those with basic finish

#### LACQUERED Ref. 67013RF







Lacquered Polyethylene

## lighting

WHITE LED Ref. 67013W



White internally lit unit with LED technology. Available only in matte ice white finish.

RGBW LED Ref. 67013L



Unit with internal lighting with RGBW LED technology and remote control unit for switching colors. Available only in matte ice white finish. Remote control included.



RGBW LED DMX Ref. 67012D



Unit with internal lighting with RGBW LED technology and remote control unit for switching colors. Also controlLED by DMX-1024 (wireless), enabling communication between one or more products simultaneously via the DMX transmitter (not included). There are two options to choose from: Professional XLR DMX and