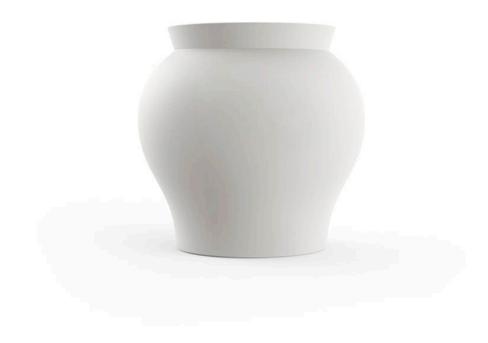

# Venus planter ø125×120

by Marcel Wanders

Venus Collection, designed by <u>Marcel Wanders</u> for <u>Vondom</u>. This curvaceous planter adds character to any surrounding.