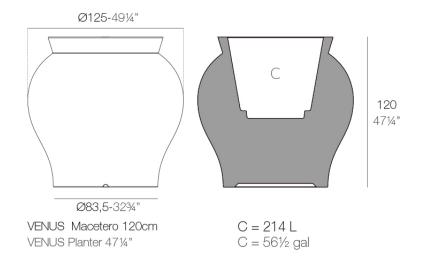

Products / Planters / Venus Planter ø125×120

# Venus planter ø125×120

by Marcel Wanders

Venus Collection, designed by <u>Marcel Wanders</u> for <u>Vondom</u>. This curvaceous planter adds character to any surrounding.



## **VOUDOM**

## Info

## Description

Weight: 36.02 Kg



## **VOUDOM**

## **Finishes**

### finishes

### SELF-WATERING Ref. 67020R







Self-watering system included in all planters except those with basic finish

### LACQUERED Ref. 67020RF







Lacquered Polyethylene

## lighting

WHITE LED Ref. 67020W



White internally lit unit with LED technology. Available only in matte ice white finish.

RGBW LED Ref. 67020L



Unit with internal lighting with RGBW LED technology and remote control unit for switching colors. Available only in matte ice white finish. Remote control included.



RGBW LED DMX Ref. 67020D



Unit with internal lighting with RGBW LED technology and remote control unit for switching colors. Also controlLED by DMX-1024 (wireless), enabling communication between one or more products simultaneously via the DMX transmitter