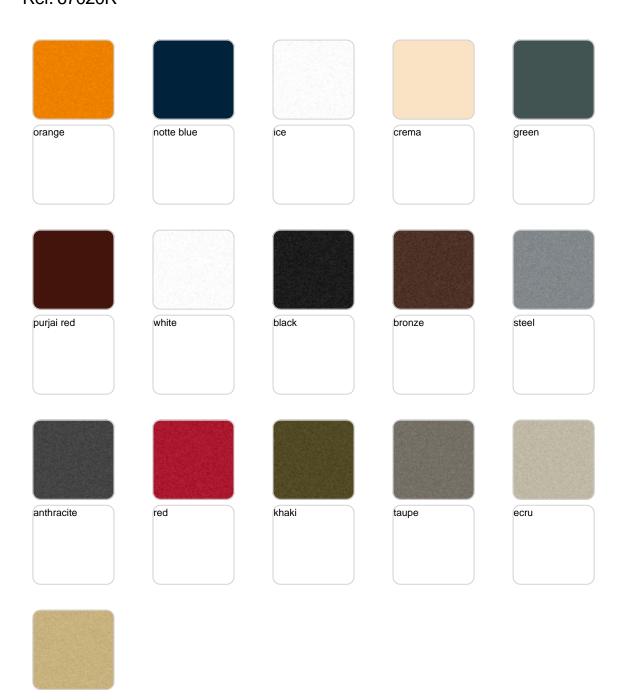

Products / Planters / Venus Planter ø125×120

# Venus planter ø125×120

by Marcel Wanders

Venus Collection, designed by <u>Marcel Wanders</u> for <u>Vondom</u>. This curvaceous planter adds character to any surrounding.



## **VOUDOM**

## Info

## Description

Weight: 36.02 Kg



## **VOUDOM**

## **Finishes**

### finishes

### SELF-WATERING Ref. 67020R







Self-watering system included in all planters except those with basic finish

### LACQUERED Ref. 67020RF







Lacquered Polyethylene

## lighting

WHITE LED Ref. 67020W



White internally lit unit with LED technology. Available only in matte ice white finish.

RGBW LED Ref. 67020L



Unit with internal lighting with RGBW LED technology and remote control unit for switching colors. Available only in matte ice white finish. Remote control included.



RGBW LED DMX Ref. 67020D



Unit with internal lighting with RGBW LED technology and remote control unit for switching colors. Also controlLED by DMX-1024 (wireless), enabling communication between one or more products simultaneously via the DMX transmitter (not included). There are two options to choose from: Professional XLR DMX and