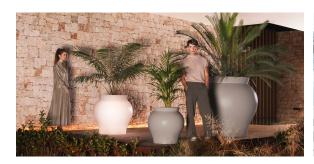

via the DMX transmitter (not included). There are two options to choose from: Professional XLR DMX and Home WIFI DMX. (Remote control included). Optional battery

RGBW LED BATTERY Ref. 67020Y



Unit with internal lighting with battery-powered RGBW LED technology. Includes charger and remote control for switching colors and charger. Available only in matte ice white finish.

RGBW LED DMX BATTERY Ref. 67020DY





Unit with internal lighting with RGBW LED technology and remote control unit for switching colors. Also controlLED by DMX-1024 (wireless), enabling communication between one or more products simultaneously via the DMX transmitter (not included). There are two options to choose from: Professional XLR DMX and Home WIFI DMX. (Remote control included).

# **VOUDOM**

## **Ambients**