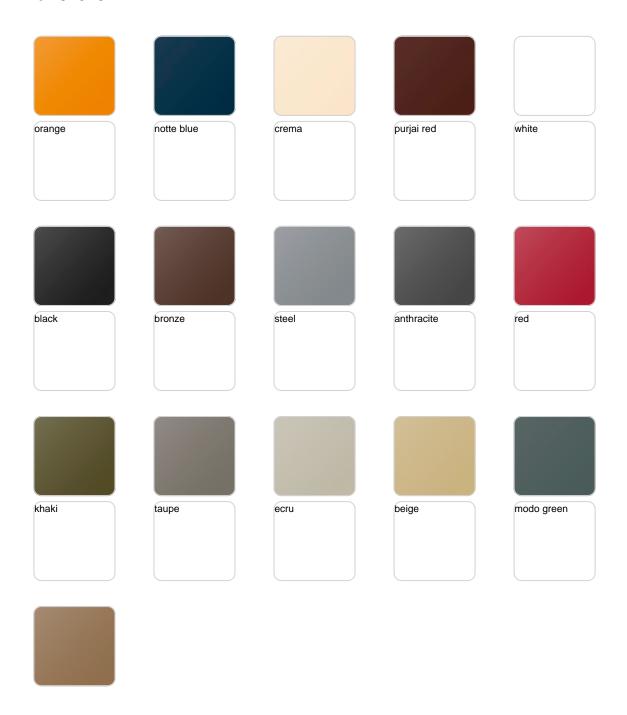

Products / Planters / Venus Planter ø125×120

# Venus planter ø125×120

by Marcel Wanders

Venus Collection, designed by <u>Marcel Wanders</u> for <u>Vondom</u>. This curvaceous planter adds character to any surrounding.



## **VOUDOM**

## Info

## Description

Weight: 36.02 Kg



## **VOUDOM**

## **Finishes**

### finishes

### SELF-WATERING Ref. 67020R







Self-watering system included in all planters except those with basic finish

### LACQUERED Ref. 67020RF







Lacquered Polyethylene

## lighting

WHITE LED Ref. 67020W



White internally lit unit with LED technology. Available only in matte ice white finish.

RGBW LED Ref. 67020L



Unit with internal lighting with RGBW LED technology and remote control unit for switching colors. Available only in matte ice white finish. Remote control included.



RGBW LED DMX Ref. 67020D



Unit with internal lighting with RGBW LED technology and remote control unit for switching colors. Also controlLED by DMX-1024 (wireless), enabling communication between one or more products simultaneously via the DMX transmitter (not included). There are two options to choose from: Professional XLR DMX and Home WIFI DMX. (Remote control included). Optional battery

RGBW LED BATTERY Ref. 67020Y



Unit with internal l