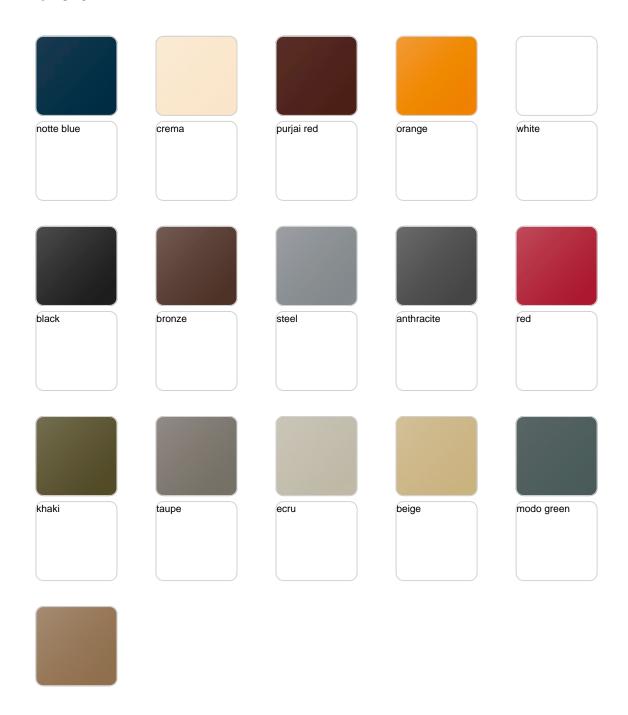

## **Finishes**

### finishes

#### BASIC Ref. 67020A

Matt Polyethylene

#### SELF-WATERING Ref. 67022R

Self-watering system included in all planters except those with basic finish

#### LACQUERED Ref. 67022RF

Lacquered Polyethylene