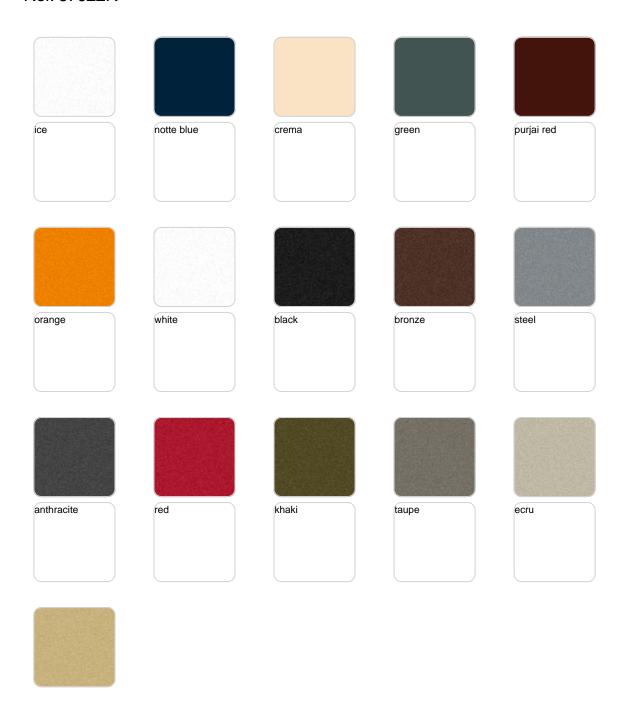

## **Finishes**

### finishes

#### BASIC Ref. 67020A

Matt Polyethylene

#### SELF-WATERING Ref. 67022R

Self-watering system included in all planters except those with basic finish

#### LACQUERED Ref. 67022RF

Lacquered Polyethylene