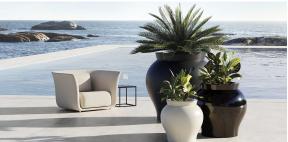

-|
|        |      |    |  |
|        |      |    |  |
|        |      |    |  |
|        |      |    |  |
| ice    |      |    |  |
|        |      |    |  |
|        |      |    |  |

**RGBW LED BATTERY** 

Unit with internal lighting with battery-powered RGBW LED technology. Includes charger and remote control for switching colors and charger. Available only in matte ice white finish.

RGBW LED DMX BATTERY Ref. 67022DY



Unit with internal lighting with RGBW LED technology and remote control unit for switching colors. Also controlLED by DMX-1024 (wireless), enabling communication between one or more products simultaneously via the DMX transmitter (not included). There are two options to choose from: Professional XLR DMX and Home WIFI DMX. (Remote control included).

## **Ambients**