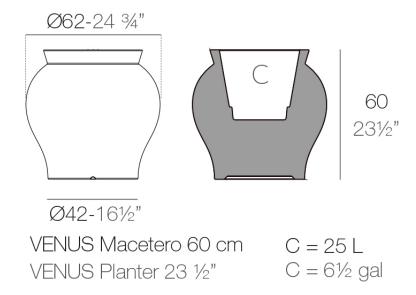

Products / Planters / Venus Planter ø 62×60

# Venus planter ø 62×60

by Marcel Wanders

Venus Collection, designed by <u>Marcel Wanders</u> for <u>Vondom</u>. This curvaceous planter adds character to any surrounding.



### Info

### Description

Weight: 36 Kg



## **Finishes**

### finishes

#### BASIC Ref. 67020A







Matt Polyethylene

#### SELF-WATERING Ref. 67022R







Self-watering system included in all planters except those with basic finish

#### LACQUERED Ref. 67022RF







Lacquered Polyethylene

### lighting

WHITE LED Ref. 67022W



White internally lit unit with LED technology. Available only in matte ice white finish.

RGBW LED DMX Ref. 67022D



Unit with internal lighting with RGBW LED technology and remote control unit for switching colors. Also controlLED by DMX-1024 (wireless), enabling

communication between one or more products simultaneously via the DMX transmitter (not included). There are two options to choose from: Professional XLR DMX and Home WIFI DMX. (Remote control included).

Optional battery

| Ref. 6 | 7022