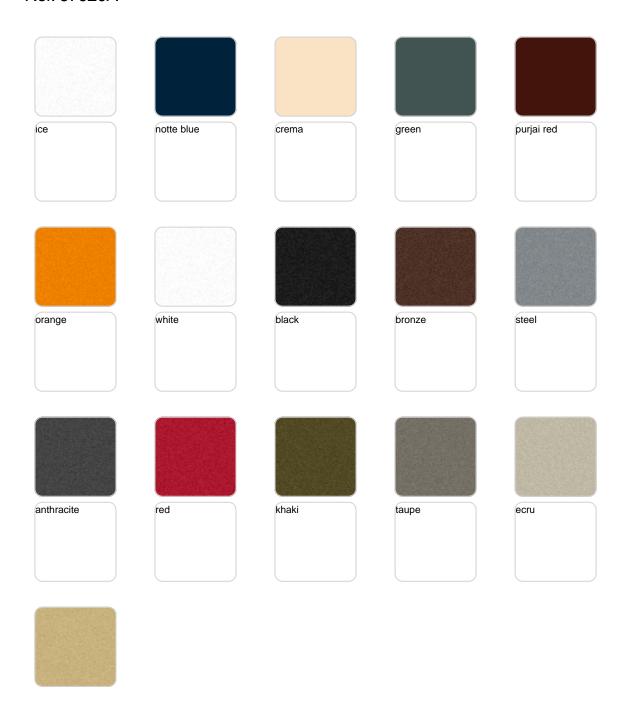

Products / Planters / Venus Planter ø 62×60

# Venus planter ø 62×60

by Marcel Wanders

Venus Collection, designed by <u>Marcel Wanders</u> for <u>Vondom</u>. This curvaceous planter adds character to any surrounding.



### Info

### Description

Weight: 36 Kg



## **Finishes**

### finishes

#### BASIC Ref. 67020A







Matt Polyethylene

#### SELF-WATERING Ref. 67022R







Self-watering system included in all planters except those with basic finish

#### LACQUERED Ref. 67022RF







Lacquered Polyethylene

### lighting

WHITE LED Ref. 67022W



White internally lit unit with LED technology. Available only in matte ice white finish.

RGBW LED DMX Ref. 67022D



Unit with internal lighting with RGBW LED technology and remote control unit for switching colors. Also controlLED by DMX-1024 (wireless), enabling

communication between one or more products simultaneously via the DMX transmitter (not included). There are two options to choose from: Professional XLR DMX and Home WIFI DMX. (Remote control included).

Optional battery

| Ref. 6 | 7022 | 2Y |  |
|--------|------|----|--|
|        |      |