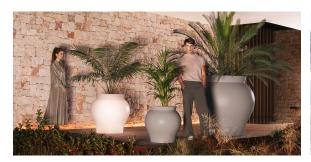

|--|
|        |      |    |  |
|        |      |    |  |
|        |      |    |  |
|        |      |    |  |
| ice    |      |    |  |
|        |      |    |  |
|        |      |    |  |

**RGBW LED BATTERY** 

Unit with internal lighting with battery-powered RGBW LED technology. Includes charger and remote control for switching colors and charger. Available only in matte ice white finish.

RGBW LED DMX BATTERY Ref. 67022DY



Unit with internal lighting with RGBW LED technology and remote control unit for switching colors. Also controlLED by DMX-1024 (wireless), enabling communication between one or more products simultaneously via the DMX transmitter (not included). There are two options to choose from: Professional XLR DMX and Home WIFI DMX. (Remote control included).

## **Ambients**