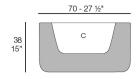

### **Modules**

MILOS Maceta MILOS Pot C = 64x43x22 25¼ \*x17 \*x8¾" 33 L 8 ¾ Gal Ref. 70020

MILOS Maceta MILOS Pot C = 62x47x46 24½x18½x18 54 L 14 ¼ Gal Ref. 70022

MILOS Maceta MILOS Pot C = 65x45x40 25¼\*x17¾"x15¾" 50 L 13 ¼ Gal Ref. 70021