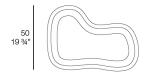

### **Modules**

MILOS Maceta MILOS Pot C = 64x43x22 25¼ \*x17 \*x8¾" 33 L 8 ¾ Gal Ref. 70020

MILOS Maceta MILOS Pot C = 62x47x46 24½x18½x18 54 L 14 ¼ Gal Ref. 70022

MILOS Maceta MILOS Pot C = 65x45x40 25¼\*x17¾"x15¾" 50 L 13 ¼ Gal Ref. 70021