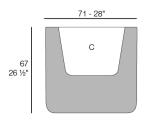

### **Modules**

MILOS Maceta MILOS Pot C = 64x43x22 25¼ \*x17 \*x8¾" 33 L 8 ¾ Gal Ref. 70020

MILOS Maceta MILOS Pot C = 62x47x46 24½x18½x18 54 L 14 ¼ Gal Ref. 70022

MILOS Maceta MILOS Pot C = 65x45x40 25¼\*x17¾"x15¾" 50 L 13 ¼ Gal Ref. 70021