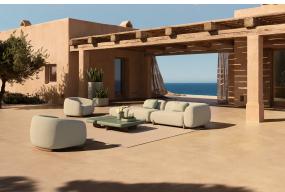

# Milos planters

by Jean-Marie Massaud

The Milos collection is the fruit of <u>Vondom</u>'s first collaboration with French designer <u>Jean-Marie Massaud</u>. An example of how simplicity and functionality can be combined to create an elegant and comfortable outdoor furniture collection. Characterised by soft curves, this collection focuses on comfort.

#### Description

The planters in the Milos collection, designed by the acclaimed designer Jean-Marie Massaud, are made of polyethylene using the rotational moulding technique,

which guarantees exceptional strength and durability that is perfectly suited to the outdoor environment.