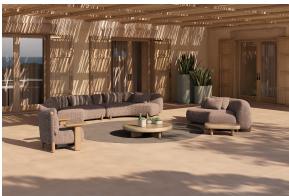

# Milos planters

by Jean-Marie Massaud

The Milos collection is the fruit of <u>Vondom</u>'s first collaboration with French designer <u>Jean-Marie Massaud</u>. An example of how simplicity and functionality can be combined to create an elegant and comfortable outdoor furniture collection. Characterised by soft curves, this collection focuses on comfort.

#### Description

The planters in the Milos collection, designed by the acclaimed designer Jean-Marie Massaud, are made of polyethylene using the rotational moulding technique,

which guarantees exceptional strength and durability that is perfectly suited to the outdoor environment.