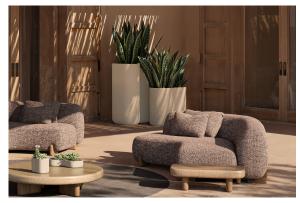

# Milos planters

by Jean-Marie Massaud

The Milos collection is the fruit of <u>Vondom</u>'s first collaboration with French designer <u>Jean-Marie Massaud</u>. An example of how simplicity and functionality can be combined to create an elegant and comfortable outdoor furniture collection. Characterised by soft curves, this collection focuses on comfort.

#### Description

The planters in the Milos collection, designed by the acclaimed designer Jean-Marie Massaud, are made of polyethylene using the rotational moulding technique,

which guarantees exceptional strength and durability that is perfectly suited to the outdoor environment.