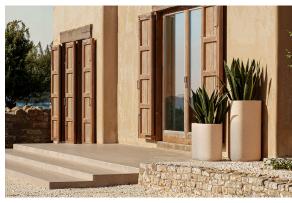

nality can be combined to create an elegant and comfortable outdoor furniture collection. Characterised by soft curves, this collection focuses on comfort.



### Info

#### Description

The planters in the Milos collection, designed by the acclaimed designer Jean-Marie Massaud, are made of polyethylene using the rotational moulding technique,

which guarantees exceptional strength and durability that is perfectly suited to the outdoor environment.

### **Modules**





MILOS Maceta MILOS Pot C = 64x43x22 25¼ \*x17 \*x8¾" 33 L 8 ¾ Gal Ref. 70020





MILOS Maceta MILOS Pot C = 62x47x46 24½x18½x18 54 L 14 ¼ Gal Ref. 70022





MILOS Maceta MILOS Pot C = 65x45x40 25¼\*x17¾"x15¾" 50 L 13 ¼ Gal Ref. 70021

### **Finishes**

#### finishes

#### **BASIC**



Matt Polyethylene

### **Ambients**