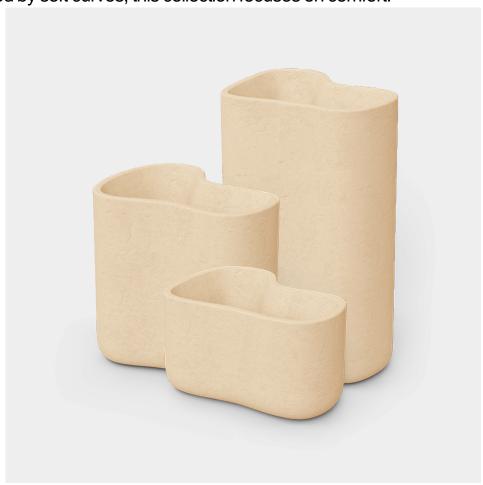

# Milos planters

by Jean-Marie Massaud

The Milos collection is the fruit of <u>Vondom</u>'s first collaboration with French designer <u>Jean-Marie Massaud</u>. An example of how simplicity and functionality can be combined to create an elegant and comfortable outdoor furniture collection. Characterised by soft curves, this collection focuses on comfort.

#### Description

The planters in the Milos collection, designed by the acclaimed designer Jean-Marie Massaud, are made of polyethylene using the rotational moulding technique,

which guarantees exceptional strength and durability that is perfectly suited to the outdoor environment.