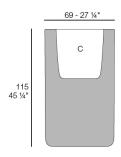

### **Modules**

MILOS Maceta MILOS Pot C = 64x43x22 25¼ \*x17 \*x8¾" 33 L 8 ¾ Gal Ref. 70020

MILOS Maceta MILOS Pot C = 62x47x46 24½x18½x18 54 L 14 ¼ Gal Ref. 70022

MILOS Maceta MILOS Pot C = 65x45x40 25¼\*x17¾"x15¾" 50 L 13 ¼ Gal Ref. 70021