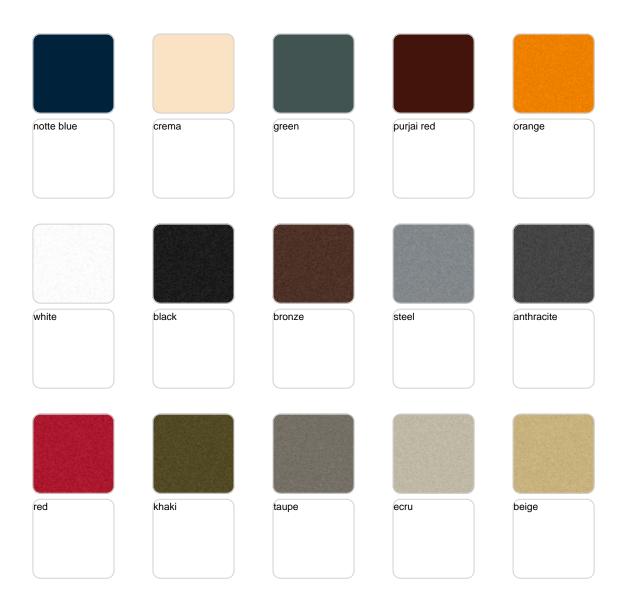

n example of how simplicity and functionality can be combined to create an elegant and comfortable outdoor furniture collection. Characterised by soft curves, this collection focuses on comfort.



### Info

#### Description

The planters in the Milos collection, designed by the acclaimed designer Jean-Marie Massaud, are made of polyethylene using the rotational moulding technique,

which guarantees exceptional strength and durability that is perfectly suited to the outdoor environment.

### **Modules**





MILOS Maceta MILOS Pot C = 64x43x22 25¼ \*x17 \*x8¾" 33 L 8 ¾ Gal Ref. 70020





MILOS Maceta MILOS Pot C = 62x47x46 24½x18½x18 54 L 14 ¼ Gal Ref. 70022





MILOS Maceta MILOS Pot C = 65x45x40 25¼\*x17¾"x15¾" 50 L 13 ¼ Gal Ref. 70021

### **Finishes**

#### finishes

#### **BASIC**



Matt Polyethylene

### **Ambients**