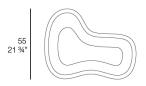

### **Modules**

MILOS Maceta MILOS Pot C = 64x43x22 25¼ \*x17 \*x8¾" 33 L 8 ¾ Gal Ref. 70020

MILOS Maceta MILOS Pot C = 62x47x46 24½x18½x18 54 L 14 ¼ Gal Ref. 70022

MILOS Maceta MILOS Pot C = 65x45x40 25¼\*x17¾"x15¾" 50 L 13 ¼ Gal Ref. 70021