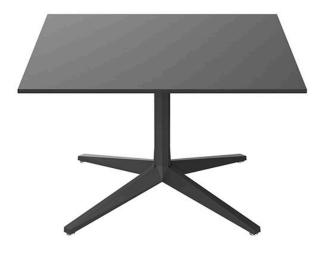

## Faz table base Ø80x50h by Ramón Esteve

Vondom's Faz collection, designed by Ramón Esteve, is one of the firm's most iconic collections. It stands out for its modular design and sophistication, representing harmony, serenity and timelessness through mineral and emphatic shapes. Faz transforms environments with its unique combination of material and light, creating an enveloping and exclusive atmosphere.