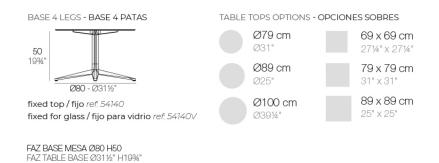

Products / Low Tables / Faz Table Base ø80x50h

## Faz table base Ø80x50h by Ramón Esteve

Vondom's Faz collection, designed by Ramón Esteve, is one of the firm's most iconic collections. It stands out for its modular design and sophistication, representing harmony, serenity and timelessness through mineral and emphatic shapes. Faz transforms environments with its unique combination of material and light, creating an enveloping and exclusive atmosphere.



# **VOИDOM**

### Info

#### Description

Weight: 5.31 Kg



Vondom

## **VOИDOM**

## Finishes

finishes **ALUMINIUM BASE** Ref. 54140V white ecru smoked tortora cream clay camel garnet brown green blue gray anthracite black ocean

Powder coated aluminum base with non collapsable aluminum attachment powder coated, made exclusively for our glass tops.



## Ambients