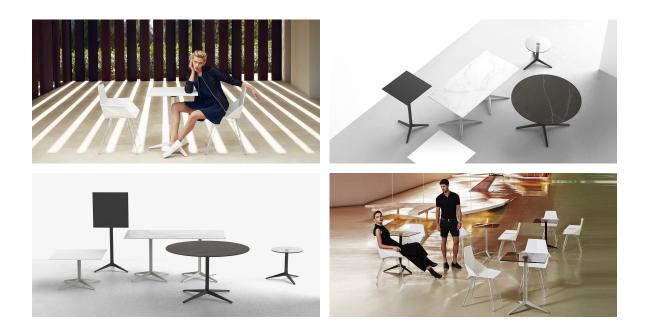

le Base ø80x50h

## Faz table base Ø80x50h by Ramón Esteve

Vondom's Faz collection, designed by Ramón Esteve, is one of the firm's most iconic collections. It stands out for its modular design and sophistication, representing harmony, serenity and timelessness through mineral and emphatic shapes. Faz transforms environments with its unique combination of material and light, creating an enveloping and exclusive atmosphere.



# **VOИDOM**

### Info

#### Description

Weight: 5.31 Kg



Vondom

## **VOИDOM**

## Finishes

finishes **ALUMINIUM BASE** Ref. 54140V white ecru smoked tortora cream clay camel garnet brown green blue gray anthracite black ocean

Powder coated aluminum base with non collapsable aluminum attachment powder coated, made exclusively for our glass tops.



## Ambients