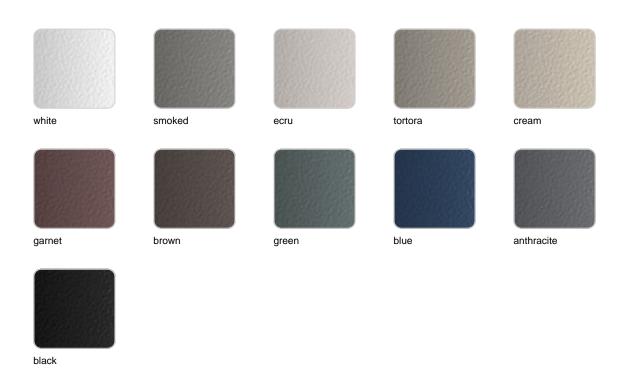

Products / Planters / Vineyard Planter Wheel

# Vineyard planter wheel

by Ramón Esteve

The Vineyard collection, designed by Ramón Esteve, captures the essence of Mediterranean style, combining elegance and comfort in each of its pieces. Inspired by vineyards and outdoor living, this collection is perfect for creating relaxed and welcoming environments.





## Info

### Description

Weight: 43.7 Kg







Versión con patas Leg version

# **VOUDOM**

### **Finishes**

#### finishes

ALUMINIUM Ref. 54508SU

### panel/top

#### ALUMINIUM Ref. 54508AA



Teak Ref. 54508AA

# **VOUDOM**





natural teak

weathered teak

# **VOUDOM**

## **Ambients**