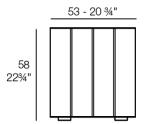

Products / Planters / Vineyard Planter Wheel

# Vineyard planter wheel

by Ramón Esteve

The Vineyard collection, designed by Ramón Esteve, captures the essence of Mediterranean style, combining elegance and comfort in each of its pieces. Inspired by vineyards and outdoor living, this collection is perfect for creating relaxed and welcoming environments.





## Info

### Description

Weight: 43.7 Kg







Versión con patas Leg version

# **VOUDOM**

### **Finishes**

#### finishes

ALUMINIUM Ref. 54508SU

### panel/top

#### ALUMINIUM Ref. 54508AA



Teak Ref. 54508AA

# **VOUDOM**





natural teak

weathered teak

# **VOUDOM**

## **Ambients**