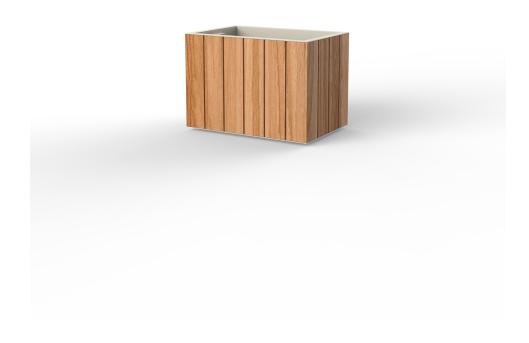

# Vineyard planter wheel

by Ramón Esteve

The Vineyard collection, designed by Ramón Esteve, captures the essence of Mediterranean style, combining elegance and comfort in each of its pieces. Inspired by vineyards and outdoor living, this collection is perfect for creating relaxed and welcoming environments.

### Description

Weight: 43.7 Kg

Versión con patas Leg version