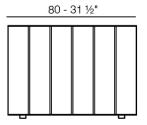

Products / Planters / Vineyard Planter Wheel

# Vineyard planter wheel

by Ramón Esteve

The Vineyard collection, designed by Ramón Esteve, captures the essence of Mediterranean style, combining elegance and comfort in each of its pieces. Inspired by vineyards and outdoor living, this collection is perfect for creating relaxed and welcoming environments.





## Info

### Description

Weight: 43.7 Kg







Versión con patas Leg version

# **VOUDOM**

### **Finishes**

#### finishes

ALUMINIUM Ref. 54508SU

### panel/top

#### ALUMINIUM Ref. 54508AA



Teak Ref. 54508AA

# **VOUDOM**





natural teak

weathered teak

# **VOUDOM**

## **Ambients**