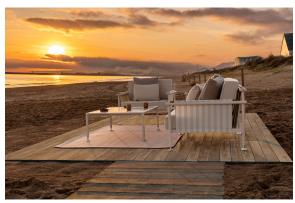

erns evoke that "lifestyle" where elegance is perceived in the finest details.



### Info

### Description

The low table in the collection stands out for its aluminium structure, which makes it lightweight and sturdy, ideal for outdoor use. The surface is made of HPL sheets, a durable and easy to maintain material.

The polished aluminium legs add a touch of elegance and shine. Available in a wide variety of colours for both the aluminium frame and the HPL surface.

Weight: 34.74 Kg



HAMPTONS Mesa Baja 127x85x33½ HAMPTONS Low Table 50"x33½"x13½"

### **Finishes**

### finishes

#### ALUMINIUM Ref. 54810



Lacquered aluminium profile.

## tabletops

#### Solid Core Ref. 54810CEN













HPL Ref. 54810CEN



HPL black edge

#### Solid Core wood Ref. 54810CEN





### **Ambients**