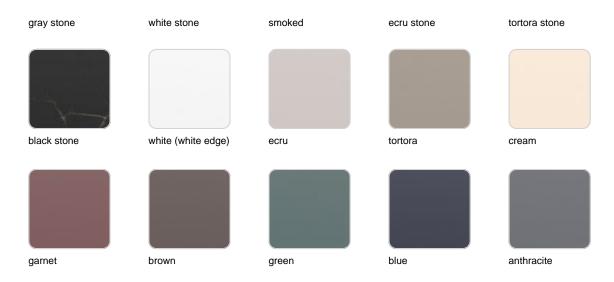

### **Finishes**

### finishes

#### ALUMINIUM Ref. 54810

Lacquered aluminium profile.

The polished aluminium legs add a touch of elegance and shine. Available in a wide variety of colours for both the aluminium frame and the HPL surface.

Weight: 34.74 Kg

HAMPTONS Mesa Baja 127x85x33½ HAMPTONS Low Table 50"x33½"x13½"