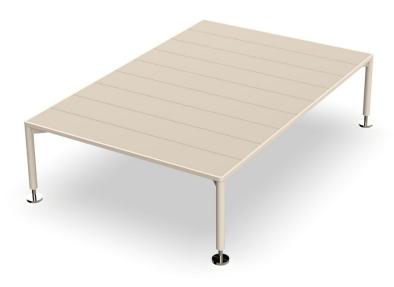

# Hamptons low tables

by Ramón Esteve

Hamptons, the **new collection of <u>designer outdoor furniture</u>** consists of a set of pieces where a careful selection of fabrics and patterns evoke that "lifestyle" where elegance is perceived in the finest details.

### Description

The low table in the collection stands out for its aluminium structure, which makes it lightweight and sturdy, ideal for outdoor use. The surface is made of HPL sheets, a durable and easy to maintain material.

The polished aluminium legs add a touch of elegance and shine. Available in a wide variety of colours for both the aluminium frame and the HPL surface.

Weight: 34.74 Kg

HAMPTONS Mesa Baja 127x85x33½ HAMPTONS Low Table 50"x33½"x13½"