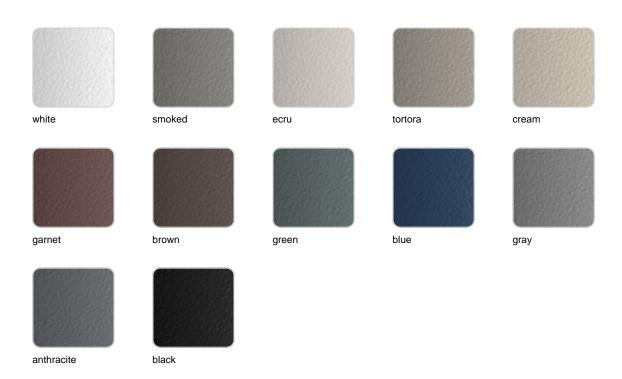

The polished aluminium legs add a touch of elegance and shine. Available in a wide variety of colours for both the aluminium frame and the HPL surface.

Weight: 34.74 Kg

HAMPTONS Mesa Baja 127x85x33½ HAMPTONS Low Table 50"x33½"x13½"

### **Finishes**

### finishes