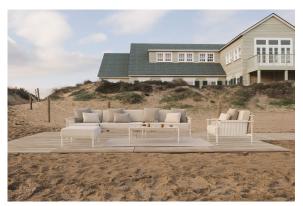

ns evoke that "lifestyle" where elegance is perceived in the finest details.



### Info

### Description

The low table in the collection stands out for its aluminium structure, which makes it lightweight and sturdy, ideal for outdoor use. The surface is made of HPL sheets, a durable and easy to maintain material.

The polished aluminium legs add a touch of elegance and shine. Available in a wide variety of colours for both the aluminium frame and the HPL surface.

Weight: 34.74 Kg



HAMPTONS Mesa Baja 127x85x33½ HAMPTONS Low Table 50"x33½"x13½"

### **Finishes**

### finishes

#### ALUMINIUM Ref. 54810



Lacquered aluminium profile.

## tabletops

#### Solid Core Ref. 54810CEN













HPL Ref. 54810CEN



HPL black edge

#### Solid Core wood Ref. 54810CEN





### **Ambients**