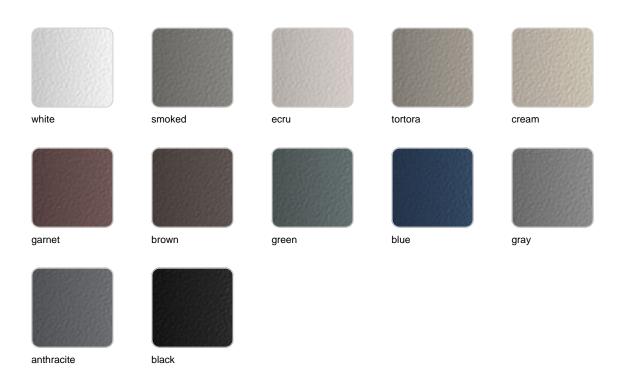

The polished aluminium legs add a touch of elegance and shine. Available in a wide variety of colours for both the aluminium frame and the HPL surface.

Weight: 27.87 Kg

HAMPTONS Mesa Baja 85x85x25 HAMPTONS Low Table 33½"x33½"x9¾"

### **Finishes**

### finishes