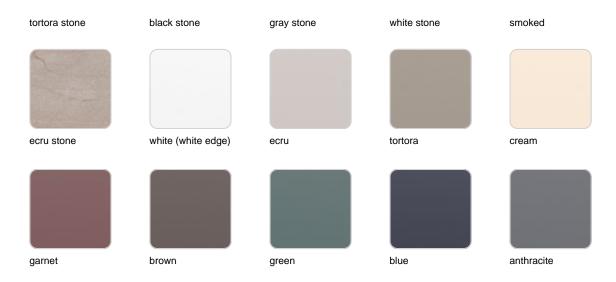

The polished aluminium legs add a touch of elegance and shine. Available in a wide variety of colours for both the aluminium frame and the HPL surface.

Weight: 27.87 Kg

HAMPTONS Mesa Baja 85x85x25 HAMPTONS Low Table 33½"x33½"x9¾"

### **Finishes**

### finishes