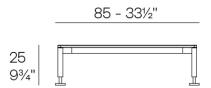

The polished aluminium legs add a touch of elegance and shine. Available in a wide variety of colours for both the aluminium frame and the HPL surface.

Weight: 27.87 Kg

HAMPTONS Mesa Baja 85x85x25 HAMPTONS Low Table 33½"x33½"x9¾"