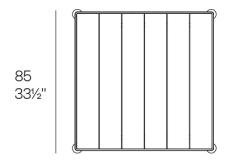

The polished aluminium legs add a touch of elegance and shine. Available in a wide variety of colours for both the aluminium frame and the HPL surface.

Weight: 27.87 Kg

HAMPTONS Mesa Baja 85x85x25 HAMPTONS Low Table 33½"x33½"x9¾"