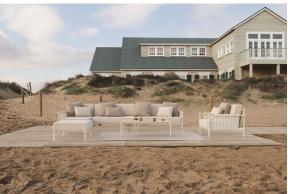

# Hamptons low tables

by Ramón Esteve

Hamptons, the **new collection of <u>designer outdoor furniture</u>** consists of a set of pieces where a careful selection of fabrics and patterns evoke that "lifestyle" where elegance is perceived in the finest details.

### Description

The low table in the collection stands out for its aluminium structure, which makes it lightweight and sturdy, ideal for outdoor use. The surface is made of HPL sheets, a durable and easy to maintain material.

The polished aluminium legs add a touch of elegance and shine. Available in a wide variety of colours for both the aluminium frame and the HPL surface.

Weight: 27.87 Kg

HAMPTONS Mesa Baja 85x85x25 HAMPTONS Low Table 33½"x33½"x9¾"