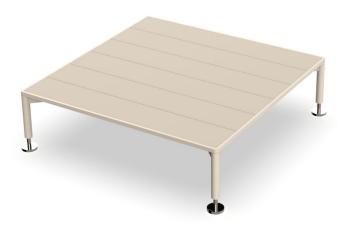

# Hamptons low tables

by Ramón Esteve

Hamptons, the **new collection of <u>designer outdoor furniture</u>** consists of a set of pieces where a careful selection of fabrics and patterns evoke that "lifestyle" where elegance is perceived in the finest details.

### Description

The low table in the collection stands out for its aluminium structure, which makes it lightweight and sturdy, ideal for outdoor use. The surface is made of HPL sheets, a durable and easy to maintain material.

The polished aluminium legs add a touch of elegance and shine. Available in a wide variety of colours for both the aluminium frame and the HPL surface.

Weight: 27.87 Kg

HAMPTONS Mesa Baja 85x85x25 HAMPTONS Low Table 33½"x33½"x9¾"