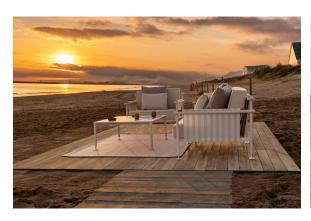

erns evoke that "lifestyle" where elegance is perceived in the finest details.



### Info

### Description

The low table in the collection stands out for its aluminium structure, which makes it lightweight and sturdy, ideal for outdoor use. The surface is made of HPL sheets, a durable and easy to maintain material.

The polished aluminium legs add a touch of elegance and shine. Available in a wide variety of colours for both the aluminium frame and the HPL surface.

Weight: 27.87 Kg





HAMPTONS Mesa Baja 85x85x25 HAMPTONS Low Table 33½"x33½"x9¾"

### **Finishes**

### finishes

#### ALUMINIUM Ref. 54812



Lacquered aluminium profile.

## tabletops

#### Solid Core Ref. 54810CEN













HPL Ref. 54810CEN



HPL black edge

#### Solid Core wood Ref. 54810CEN





### **Ambients**