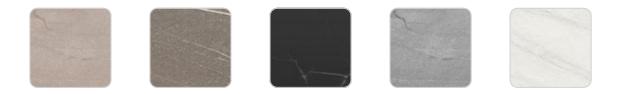

## **VOИDOM**

| ecru stone | tortora stone      | black stone | gray stone | white stone |
|------------|--------------------|-------------|------------|-------------|
|            |                    |             |            |             |
| smoked     | white (white edge) | ecru        | tortora    | cream       |
|            |                    |             |            |             |
| garnet     | brown              | green       | blue       | anthracite  |