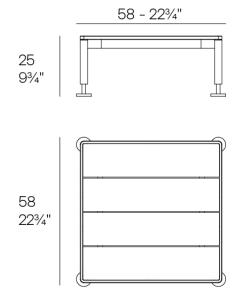

### Description

The lounger table in the collection is distinguished by its solid aluminium structure, which makes it a light and sturdy option, especially suitable for outdoor environments. Its surface is made of HPL laminate,

a durable and easy-to-maintain material. The polished aluminium legs add elegance and a touch of shine.

Available in a wide range of colours, both for the aluminium structure and the HPL surface.

Weight: 21.86 Kg