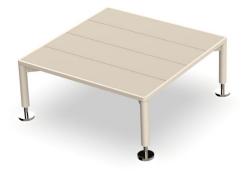

### Description

The lounger table in the collection is distinguished by its solid aluminium structure, which makes it a light and sturdy option, especially suitable for outdoor environments. Its surface is made of HPL laminate,

a durable and easy-to-maintain material. The polished aluminium legs add elegance and a touch of shine.

Available in a wide range of colours, both for the aluminium structure and the HPL surface.

Weight: 21.86 Kg