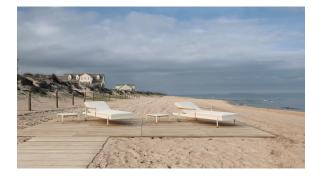

ructure and the HPL surface.

Weight: 21.86 Kg



HAMPTONS Mesa Tumbona HAMPTONS Sun Lounger Table

## **VOИDOM**

## Finishes

finishes

ALUMINUM

Ref. 54813

Image: Stream of the s

#### Lacquered aluminium profile.

### tabletops

#### Solid Core Ref. 54813CEN



## **VOИDOM**

| ecru stone | tortora stone      | black stone | gray stone | white stone |
|------------|--------------------|-------------|------------|-------------|
|            |                    |             |            |             |
| smoked     | white (white edge) | ecru        | tortora    | cream       |
|            |                    |             |            |             |
| garnet     | brown              | green       | blue       | anthracite  |

#### Solid Core wood Ref. 54813CEN







## Ambients