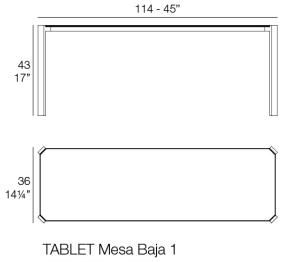

Products / Low Tables / Tablet Table 105x35x42cm

### Description

Item suitable for indoor and outdoor use.

Weight: 14.77 Kg

TABLET Low Table 1