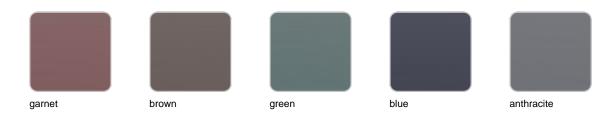

#### ALUMINIUM Ref. VVAR02884

| smoked | ecru  | tortora | cream      | garnet |
|--------|-------|---------|------------|--------|
|        |       |         |            |        |
| brown  | green | blue    | anthracite | white  |

green

black