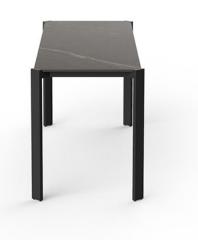

## Tablet table 105x35x42cm by Ramón Esteve

The Tablet collection is a modern outdoor sofa designed by <u>Ramon Esteve</u> for <u>Vondom</u>. This exceptional piece of outdoor furniture combines cutting-edge technology with the flexibility and versatility of sectional composition. Emphasizing duality, identity and integration, it stands out in modern spaces. Produced and designed in Europe, it reflects a commitment to quality and innovation that enhances any outdoor environment.

The character of this modern outdoor sofa blends seamlessly with its surroundings, enhancing any space it occupies. Its adaptable design is perfect for a variety of outdoor spaces.