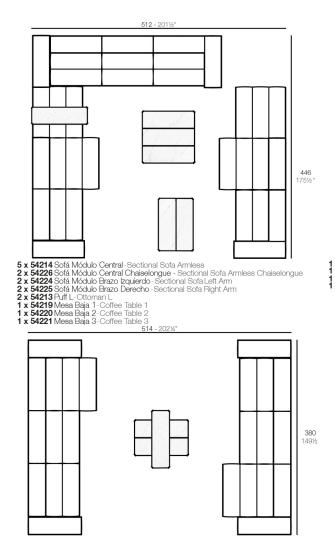

## **Combinations**

- 4 x 54214 Sofá Módulo Central Sectional Sofa Armless
  2 x 54226 Sofá Módulo Central Chaiselongue Sectional Sofa Armless Chaiselongue
  2 x 54224 Sofá Módulo Brazo Izquierdo Sectional Sofa Left Arm
  2 x 54225 Sofá Módulo Brazo Derecho Sectional Sofa Right Arm
  1 x 54219 Mesa Baja 1 Coffee Table 1
  1 x 54220 Mesa Baja 2 Coffee Table 2