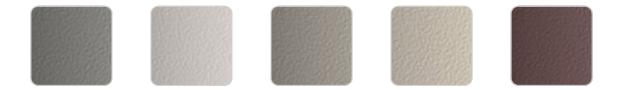

#### ALUMINIUM Ref. VVAR02884

| smoked | ecru  | tortora | cream      | garnet |
|--------|-------|---------|------------|--------|
|        |       |         |            |        |
| brown  | green | blue    | anthracite | white  |