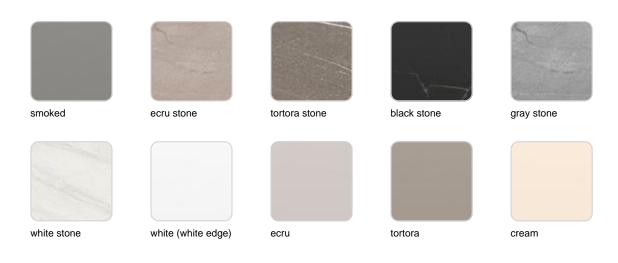

### tabletops

#### ALUMINIUM Ref. VVAR02884

| smoked | ecru  | tortora | cream      | garnet |
|--------|-------|---------|------------|--------|
|        |       |         |            |        |
| brown  | green | blue    | anthracite | white  |