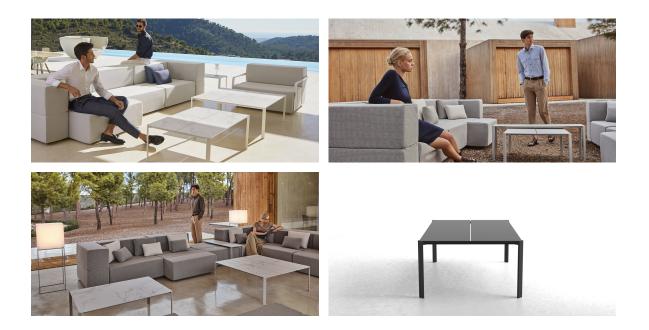

## Tablet table 105x35x42cm by Ramón Esteve

The Tablet collection is a modern outdoor sofa designed by <u>Ramon Esteve</u> for <u>Vondom</u>. This exceptional piece of outdoor furniture combines cutting-edge technology with the flexibility and versatility of sectional composition. Emphasizing duality, identity and integration, it stands out in modern spaces. Produced and designed in Europe, it reflects a commitment to quality and innovation that enhances any outdoor environment.

The character of this modern outdoor sofa blends seamlessly with its surroundings, enhancing any space it occupies. Its adaptable design is perfect for a variety of outdoor spaces.

## **Combinations**

- 4 x 54214 Sofá Módulo Central Sectional Sofa Armless
  2 x 54226 Sofá Módulo Central Chaiselongue Sectional Sofa Armless Chaiselongue
  2 x 54224 Sofá Módulo Brazo Izquierdo Sectional Sofa Left Arm
  2 x 54225 Sofá Módulo Brazo Derecho Sectional Sofa Right Arm
  1 x 54219 Mesa Baja 1 Coffee Table 1
  1 x 54220 Mesa Baja 2 Coffee Table 2