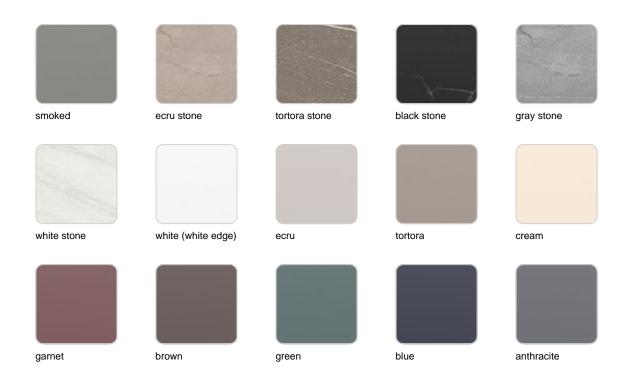

## tabletops

**HPL** 

Ref. VVAR03093

white(black edge)

ecru(black edge)

black(black edge)

#### HPL black edge

#### Solid Core Ref. VVAR03094