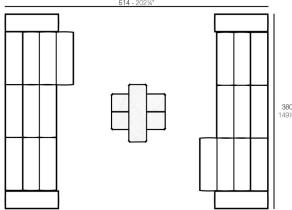

lexibility and versatility of sectional composition. Emphasizing duality, identity and integration, it stands out in modern spaces. Produced and designed in Europe, it reflects a commitment to quality and innovation that enhances any outdoor environment.

The character of this modern outdoor sofa blends seamlessly with its surroundings, enhancing any space it occupies. Its adaptable design is perfect for a variety of outdoor spaces.





## Info

# Description

Item suitable for indoor and outdoor use.

Weight: 28.51 Kg



# **VOUDOM**

#### **Combinations**





1 x 54214 Sofá Módulo Central - Sectional Sofa Armless 1 x 54226 Sofá Módulo Central Chaiselongue - Sectional Sofa Armless Chaiselongue 1 x 54224 Sofá Módulo Brazo Izquierdo - Sectional Sofa Left Arm 1 x 54213 Puff L - Ottoman L



- 4 x 54214 Sofá Módulo Central Sectional Sofa Armless
  2 x 54226 Sofá Módulo Central Chaiselongue Sectional Sof a Armless Chaiselongue
  2 x 54224 Sofá Módulo Brazo Izquierdo Sectional Sofa Left Arm
  2 x 54225 Sofá Módulo Brazo Derecho Sectional Sofa Right Arm
  1 x 54219 Mesa Baja 1 Coffee Table 1
  1 x 54220 Mesa Baja 2 Coffee Table 2

# **VOUDOM**

## **Finishes**

#### finishes

#### ALUMINIUM Ref. 54221B



Lacquered aluminium profile.

## tabletops

**HPL** 

Ref. VVAR03093





white(black edge)

ecru(black edge)

black(black edge)

#### HPL black edge

#### Solid Core Ref. VVAR03094



# **VOUDOM**

## **Ambients**