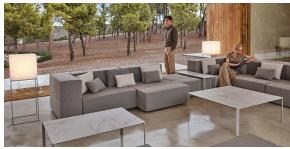

## Tablet mesa 105x105x40cm

by Ramón Esteve

The Tablet collection is a modern outdoor sofa designed by <u>Ramon Esteve</u> for <u>Vondom</u>. This exceptional piece of outdoor furniture combines cutting-edge technology with the flexibility and versatility of sectional composition. Emphasizing duality, identity and integration, it stands out in modern spaces. Produced and designed in Europe, it reflects a commitment to quality and innovation that enhances any outdoor environment.

The character of this modern outdoor sofa blends seamlessly with its surroundings, enhancing any space it occupies. Its adaptable design is perfect for a variety of outdoor spaces.

## **Ambients**