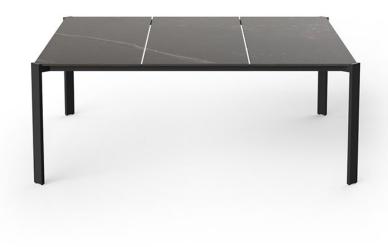

## Tablet mesa 105x105x40cm

by Ramón Esteve

The Tablet collection is a modern outdoor sofa designed by <u>Ramon Esteve</u> for <u>Vondom</u>. This exceptional piece of outdoor furniture combines cutting-edge technology with the flexibility and versatility of sectional composition. Emphasizing duality, identity and integration, it stands out in modern spaces. Produced and designed in Europe, it reflects a commitment to quality and innovation that enhances any outdoor environment.

The character of this modern outdoor sofa blends seamlessly with its surroundings, enhancing any space it occupies. Its adaptable design is perfect for a variety of outdoor spaces.