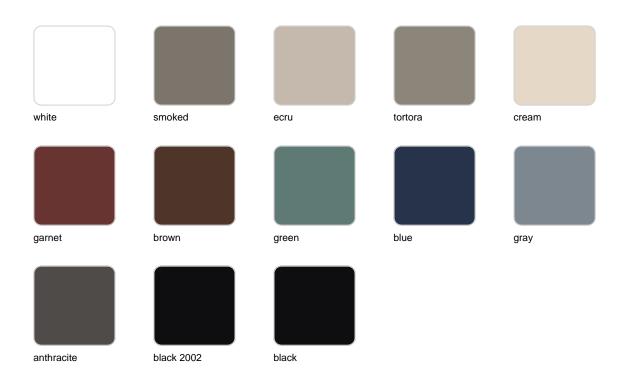

## **Finishes**

#### finishes

#### ALUMINIUM Ref. 54221B

Lacquered aluminium profile.