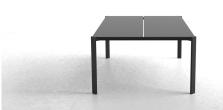

Products / Low Tables / Tablet Mesa 105x105x40cm

# Description

Item suitable for indoor and outdoor use.

Weight: 28.51 Kg