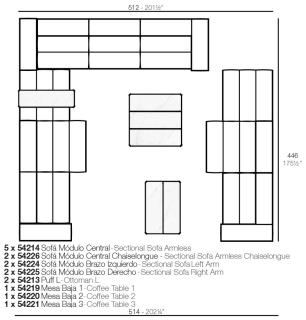

#### **Combinations**

1 x 54214 Sofá Módulo Central - Sectional Sofa Armless 1 x 54226 Sofá Módulo Central Chaiselongue - Sectional Sofa Armless Chaiselongue 1 x 54224 Sofá Módulo Brazo Izquierdo - Sectional Sofa Left Arm 1 x 54213 Puff L - Ottoman L

- 4 x 54214 Sofá Módulo Central Sectional Sofa Armless
  2 x 54226 Sofá Módulo Central Chaiselongue Sectional Sof a Armless Chaiselongue
  2 x 54224 Sofá Módulo Brazo Izquierdo Sectional Sofa Left Arm
  2 x 54225 Sofá Módulo Brazo Derecho Sectional Sofa Right Arm
  1 x 54219 Mesa Baja 1 Coffee Table 1
  1 x 54220 Mesa Baja 2 Coffee Table 2