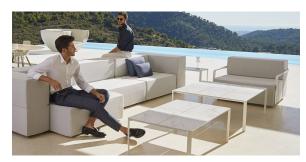

fá Módulo Central Chaiselongue - Sectional Sofa Armless Chaiselongue 1 x 54224 Sofá Módulo Brazo Izquierdo - Sectional Sofa Left Arm 1 x 54213 Puff L - Ottoman L



- 4 x 54214 Sofá Módulo Central Sectional Sofa Armless
  2 x 54226 Sofá Módulo Central Chaiselongue Sectional Sof a Armless Chaiselongue
  2 x 54224 Sofá Módulo Brazo Izquierdo Sectional Sofa Left Arm
  2 x 54225 Sofá Módulo Brazo Derecho Sectional Sofa Right Arm
  1 x 54219 Mesa Baja 1 Coffee Table 1
  1 x 54220 Mesa Baja 2 Coffee Table 2

# **VOUDOM**

## **Finishes**

#### finishes

#### ALUMINIUM Ref. 54221B



Lacquered aluminium profile.

## tabletops

**HPL** 

Ref. VVAR03093





white(black edge)

ecru(black edge)

black(black edge)

#### HPL black edge

#### Solid Core Ref. VVAR03094



# **VOUDOM**

## **Ambients**