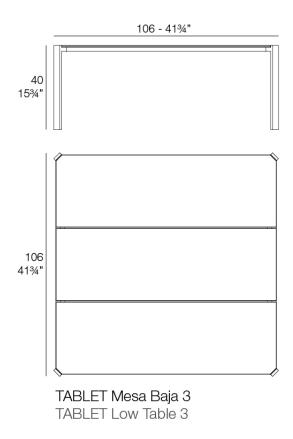

Products / Low Tables / Tablet Mesa 105x105x40cm

# Description

Item suitable for indoor and outdoor use.

Weight: 28.51 Kg